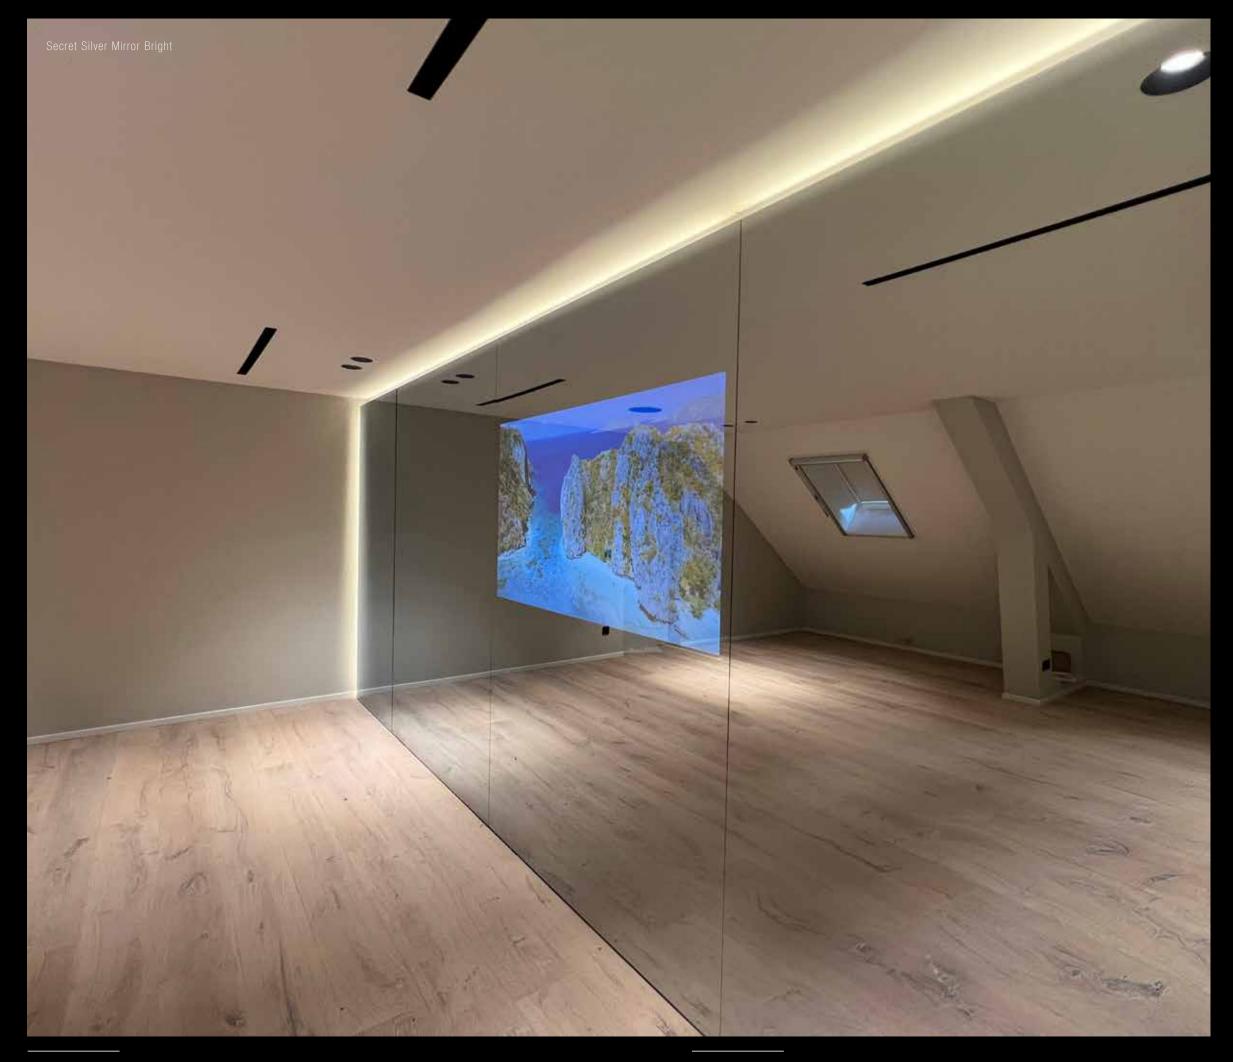

### **SECRET SILVER**

The Secret Silver is a mirror where you cannot see the OLED when it is switched off. If you turn on the OLED, you get a beautiful image. The Secret Silver Mirror has a silver-cognaclike colour. The Secret Silver Mirror is the "best-selling product" of OLED Mirror TV. The mirror has a warm colour and is often used in interiors.

### SECRET SILVER BRIGHT

The Secret Silver Bright is a mirror behind which you cannot see the OLED when it is turned off. If you turn the OLED on, you get a beautiful image. The Secret Silver Bright has a silver-blue-cognac-like colour. The Secret Silver Bright is widely used for bathrooms, fitness areas and public areas. Compared to the Secret Silver, the mirror has a slightly colder colour. The mirror is available with or without LED lighting.