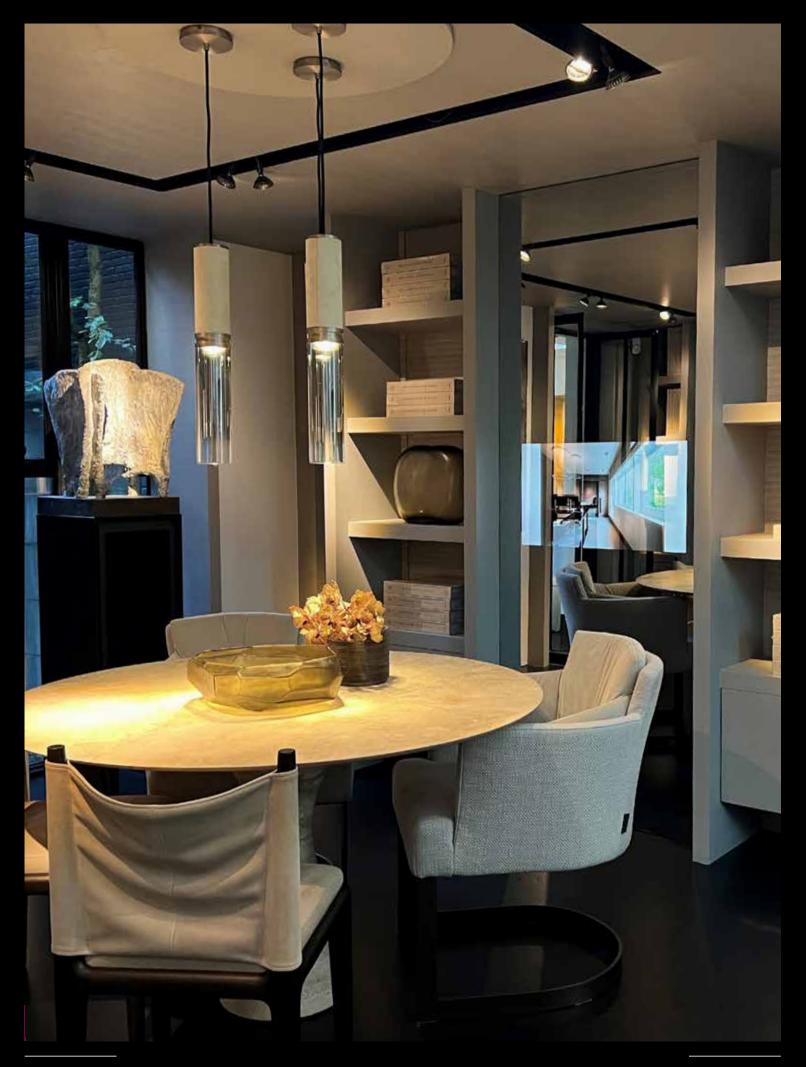

# SHOWROOM AALSMEER

(THE NETHERLANDS)

The Oled Mirror TV showroom is located in Aalsmeer (10 minutes from Schiphol Airport Amsterdam). You can make an appointment to visit the showroom completely free of obligation. There we have on display the Coloured Glass in black with a 77-inch Oled monitor, the Secret Silver Mirror with a 65-inch Oled monitor, the Secret Silver Mirror Bright with a 55-inch 4K Oled monitor and a Diamond Mirror with a 55-inch 4K Oled.

While you enjoy a good cup of coffee or tea, we can tell you all about our Mirror and Glass TVs. We can show the different mirrors and glass surfaces, take a look at your project and/or your construction drawings, provide advice, show you a photo report and exchange ideas and solutions. We'll take all the time you need and have an answer to all your questions.