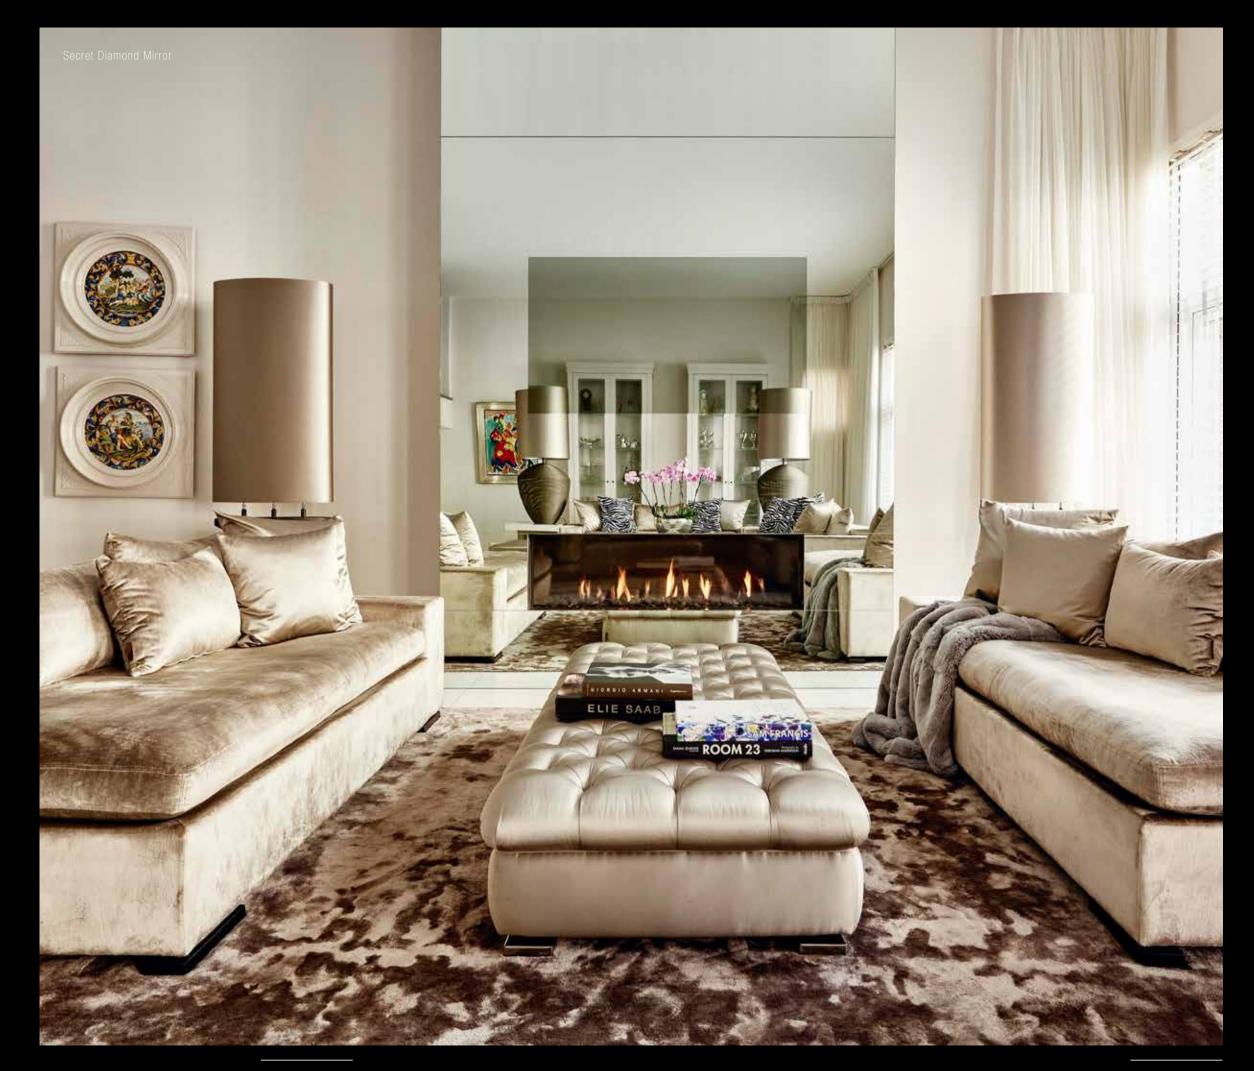

### SECRET DIAMOND

The Secret Diamond Mirror is a true-colour mirror (similar to what you may have at home in the bathroom) where we have removed the silver plating. We have replaced the part where the silver plating has been removed with a special thin sheet of glass. This glass sheet reflects. If the OLED is off, you will see about 15% of the OLED. This part also reflects. If you switch on the OLED, you have a beautiful image. The mirror is available with and without LED lighting.