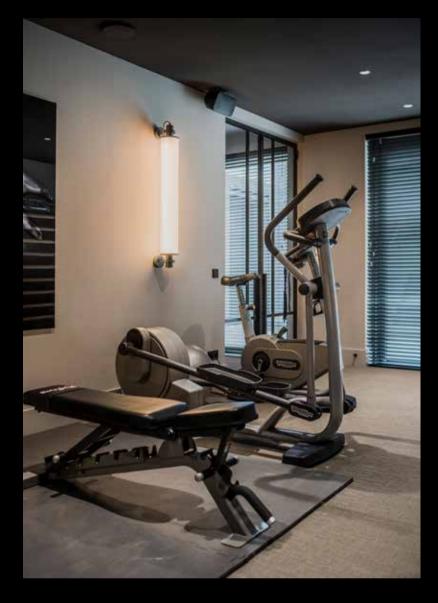

# FITNESS MIRROR TV WALLS

Work on maintaining a healthy body every day and view your training programs via the Oled Mirror TV Fitness Wall.

Nowadays, many people prefer to exercise in the comfort of their own home. Fitness manufacturers are responding to this with home fitness equipment and even a training app that can be downloaded. Oled Mirror TV has also noticed this trend and has been selling many fitness mirror TV walls in recent years.

We make complete back walls equipped with a mirror in which a door is invisibly concealed. A doorway to another room is no obstacle for us. We also offer indirect LED lighting.