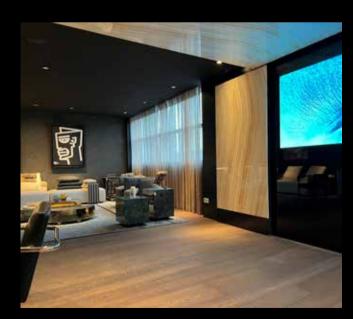

# GLASS

Oled Mirror TV has an exclusive glass collection consisting of high-tech components to achieve the best possible viewing for clients.

For the ultimate in design and viewing experience, Oled Mirror TV has developed its own specific glass collection. We produce our glass surfaces ourselves with the utmost precision and they are exclusively available through us. At Oled Mirror TV, we care about achieving the best result, by combin the highest glass clarity with the right design, we ensure the result is an integral part of the room.

With the customised coloured glass surfaces of Oled Mirror TV, you create a crystal-clear image in an elegant design that adds allure to any room in a home. It ensures perfect harmony between technology and design. Coloured glass from Oled Mirror TV is not just float glass, but extra clear glass, and it is available in nearly every RAL colour.

When the TV is switched off, all that remains is the black image of the Oled TV. When switched on, it creates a beautiful image that is simply unprecedented.

Coloured glass is widely used for fireplaces, cinewalls, advertising collumns and walls for companies.