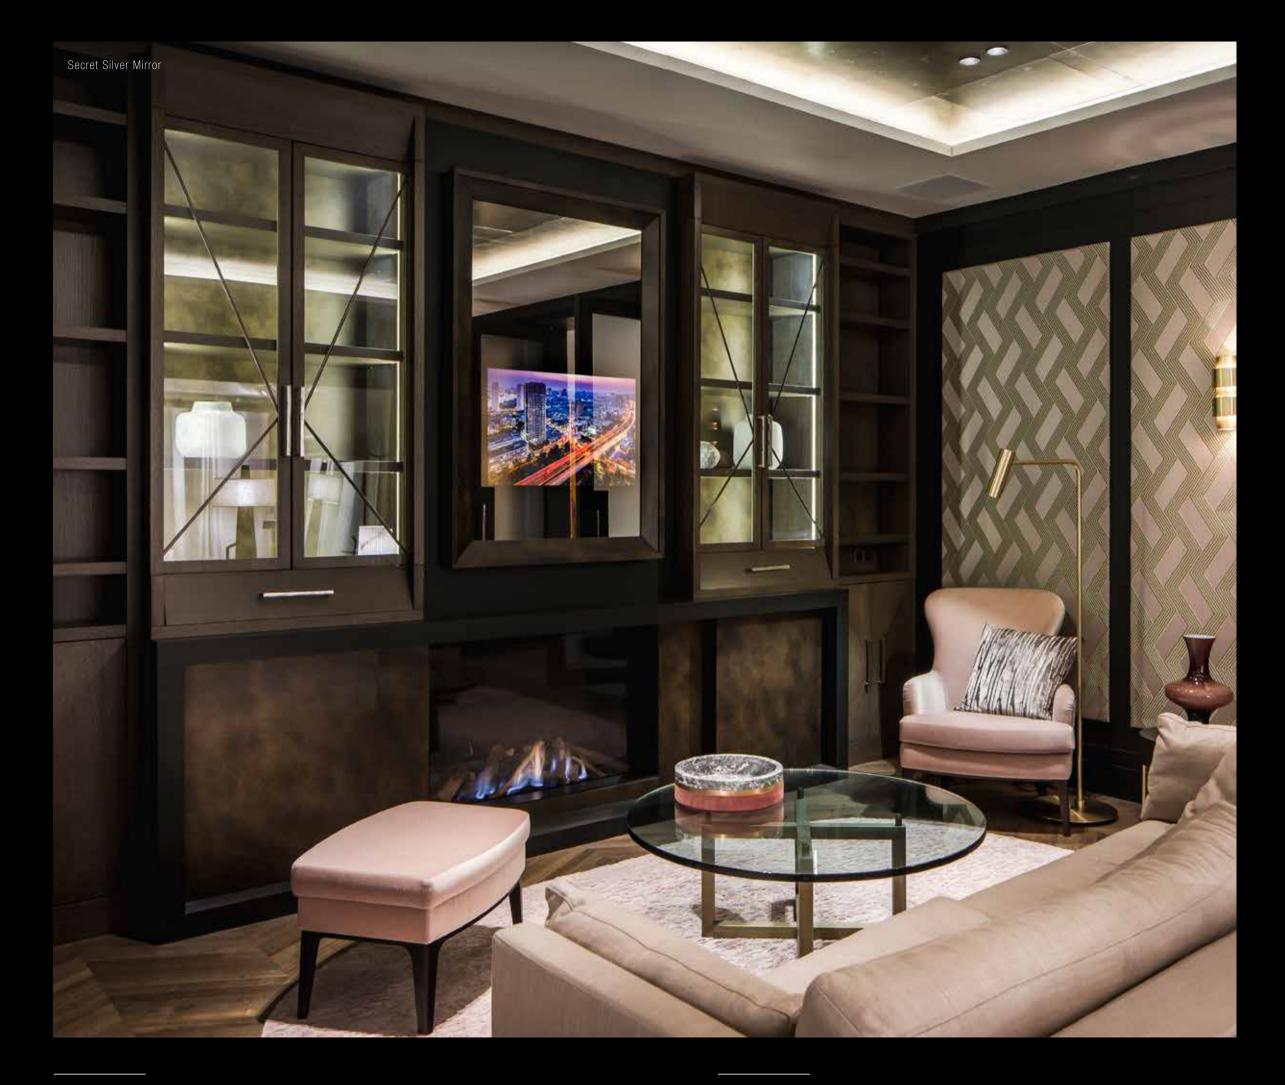

# MIRRORS

Oled Mirror TV has an exclusive mirror collection consisting of high-tech components to achieve the best possible image quality for clients. During the production of our mirrors, we focus purely on achieving the best end result when it comes to image and design. With our Secret Silver and Secret Silver Bright, our Oled TVs and monitor must not be visible when turned off. Yet they should display a superior and bright Image when turned on. In this way, OLED Mirror TV distinguishes its products from others.

### **SECRET SILVER**

The Secret Silver is a mirror where you cannot see the OLED when it is switched off. If you turn on the OLED, you get a beautiful image. The Secret Silver Mirror has a silver-cognaclike colour. The Secret Silver Mirror is the "best-selling product" of OLED Mirror TV. The mirror has a warm colour and is often used in interiors.