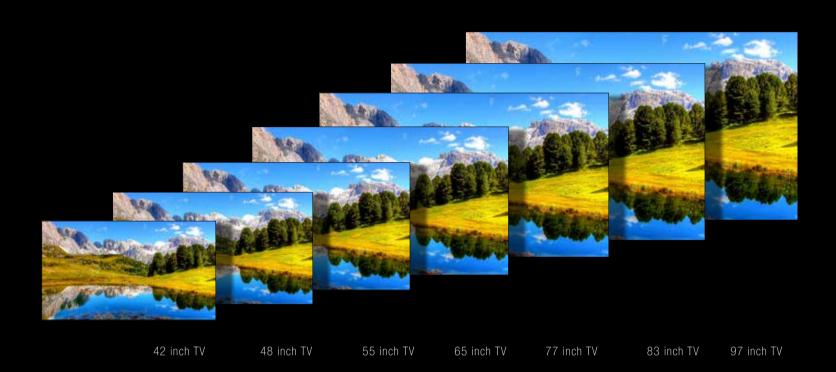

A free glass surface or mirror is available with the following OLED TV sizes.

| Formaat Oled      | 1 m² | 2 m <sup>2</sup> | 3 m <sup>2</sup> | 4 m² | 5 m <sup>2</sup> | 6 m <sup>2</sup> |
|-------------------|------|------------------|------------------|------|------------------|------------------|
| 27 inch Display   | 1    |                  |                  |      |                  |                  |
| 31,5 inch Display | 1    |                  |                  |      |                  |                  |
| 42 inch TV        | 1    |                  |                  |      |                  |                  |
| 48 inch TV        | 1    |                  |                  |      |                  |                  |
| 55 inch TV        |      | 1                |                  |      |                  |                  |
| 65 inch TV        |      |                  | 1                |      |                  |                  |
| 77 inch TV        |      |                  |                  | 1    |                  |                  |
| 83 inch TV        |      |                  |                  |      | 1                |                  |
| 97 inch TV        |      |                  |                  |      |                  | 1                |
|                   |      |                  |                  |      |                  |                  |

### Any size desired

The new Basic Design EVO3 4K Oled is available in 42, 48, 55, 65, 77 and 83 inch.

### Any size desired

The new Basic Design EVO3 4K Oled is available in 42, 48, 55, 65, 77 and 83 inch.

Built-in depth including mirror or glass plate

The installation depth of the Oled is complete with mirror at least 62 mm deep (Oled on glass) And with wall mounting (Oled on wall) with bracket 100 mm.

### Any size desired

The large OLED format range offers something for everyone.

The new Slim Design EVO3 Oled is available in

55, 65, 77 and 83 inch.

The 97-inch Slim Design EVO is available in model 2022.