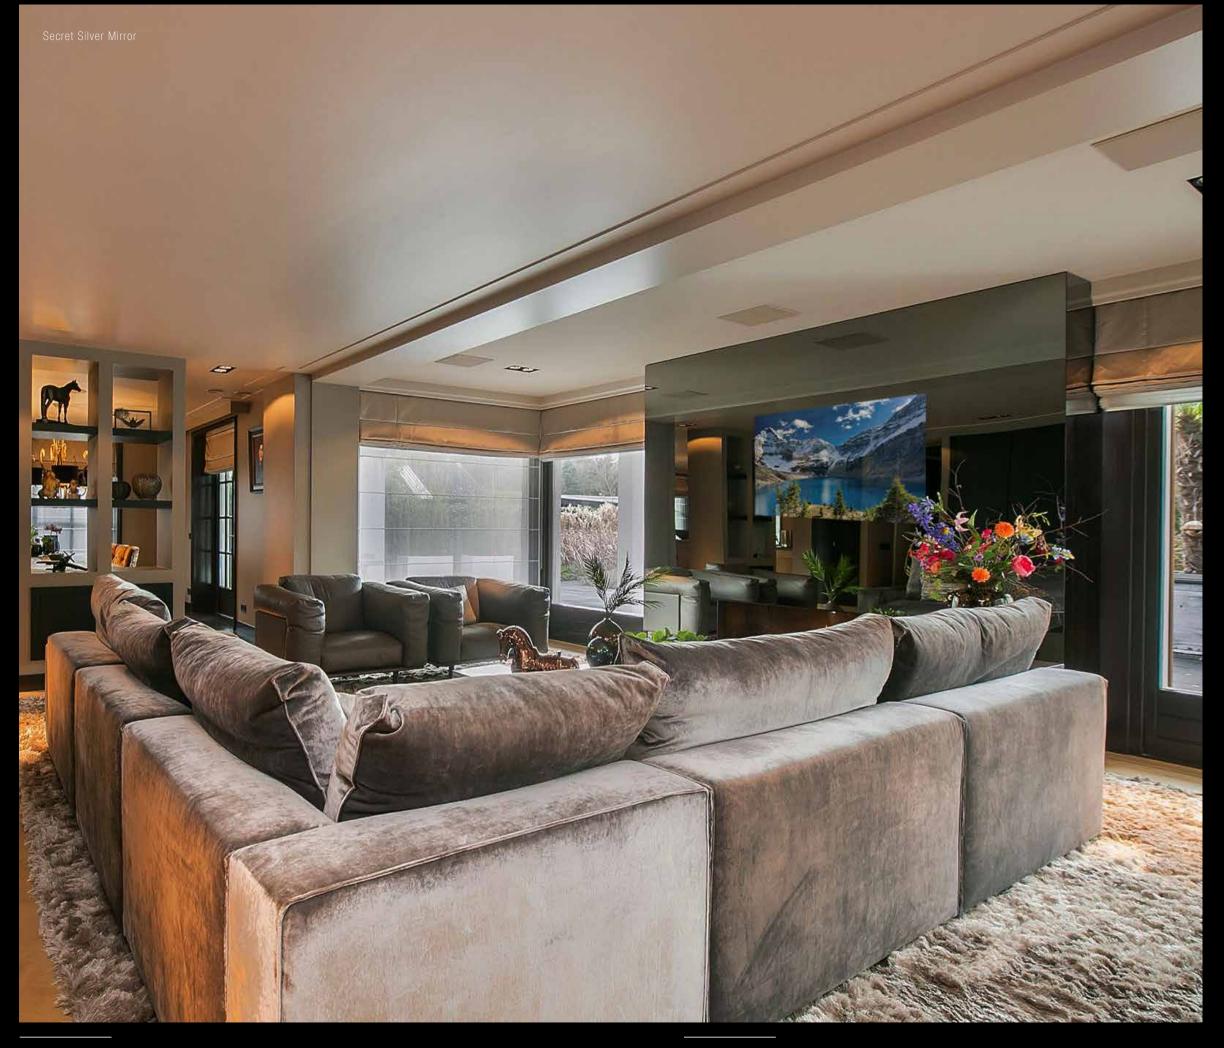

# MIRRORS

Oled Mirror TV has an exclusive mirror collection consisting of high-tech components to achieve the best possible image quality for clients. During the production of our mirrors, we focus purely on achieving the best end result when it comes to image and design. With our Secret Silver and Secret Silver Bright, our Oled TVs and monitor must not be visible when turned off. Yet they should display a superior and bright Image when turned on. In this way, OLED Mirror TV distinguishes its products from others.

### **SECRET SILVER**

The Secret Silver is a mirror where you cannot see the OLED when it is switched off. If you turn on the OLED, you get a beautiful image. The Secret Silver Mirror has a silver-cognaclike colour. The Secret Silver Mirror is the "best-selling product" of OLED Mirror TV. The mirror has a warm colour and is often used in interiors.