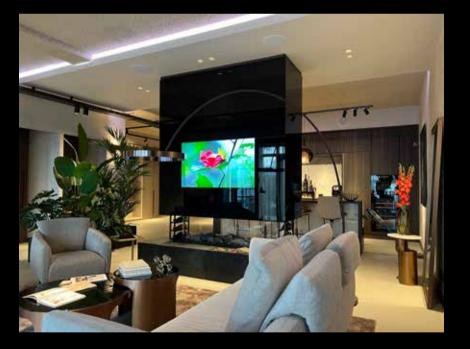

# FITNESS MIRROR TV WALLS

Work on maintaining a healthy body every day and view your training programs via the Oled Mirror TV Fitness Wall.

Nowadays, many people prefer to exercise in the comfort of their own home. Fitness manufacturers are responding to this with home fitness equipment and even a training app that can be downloaded. Oled Mirror TV has also noticed this trend and has been selling many fitness mirror TV walls in recent years.

We make complete back walls equipped with a mirror in which a door is invisibly concealed. A doorway to another room is no obstacle for us. We also offer indirect LED lighting.