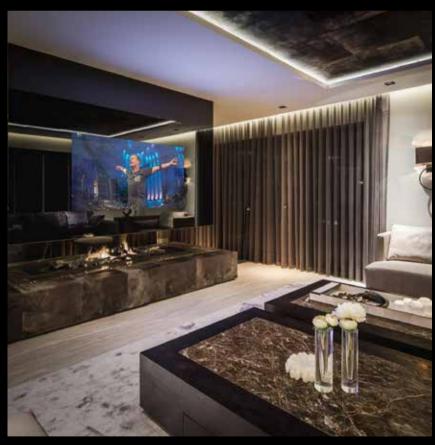

# GLASS

Oled Mirror TV has an exclusive glass collection consisting of high-tech components to achieve the best possible viewing for clients.

For the ultimate in design and viewing experience, Oled Mirror TV has developed its own specific glass collection. We produce our glass surfaces ourselves with the utmost precision and they are exclusively available through us. At Oled Mirror TV, we care about achieving the best result, by combin the highest glass clarity with the right design, we ensure the result is an integral part of the room.

With the customised coloured glass surfaces of Oled Mirror TV, you create a crystal-clear image in an elegant design that adds allure to any room in a home. It ensures perfect harmony between technology and design. Coloured glass from Oled Mirror TV is not just float glass, but extra clear glass, and it is available in nearly every RAL colour.

When the TV is switched off, all that remains is the black image of the Oled TV. When switched on, it creates a beautiful image that is simply unprecedented.

Coloured glass is widely used for fireplaces, cinewalls, advertising collumns and walls for companies.