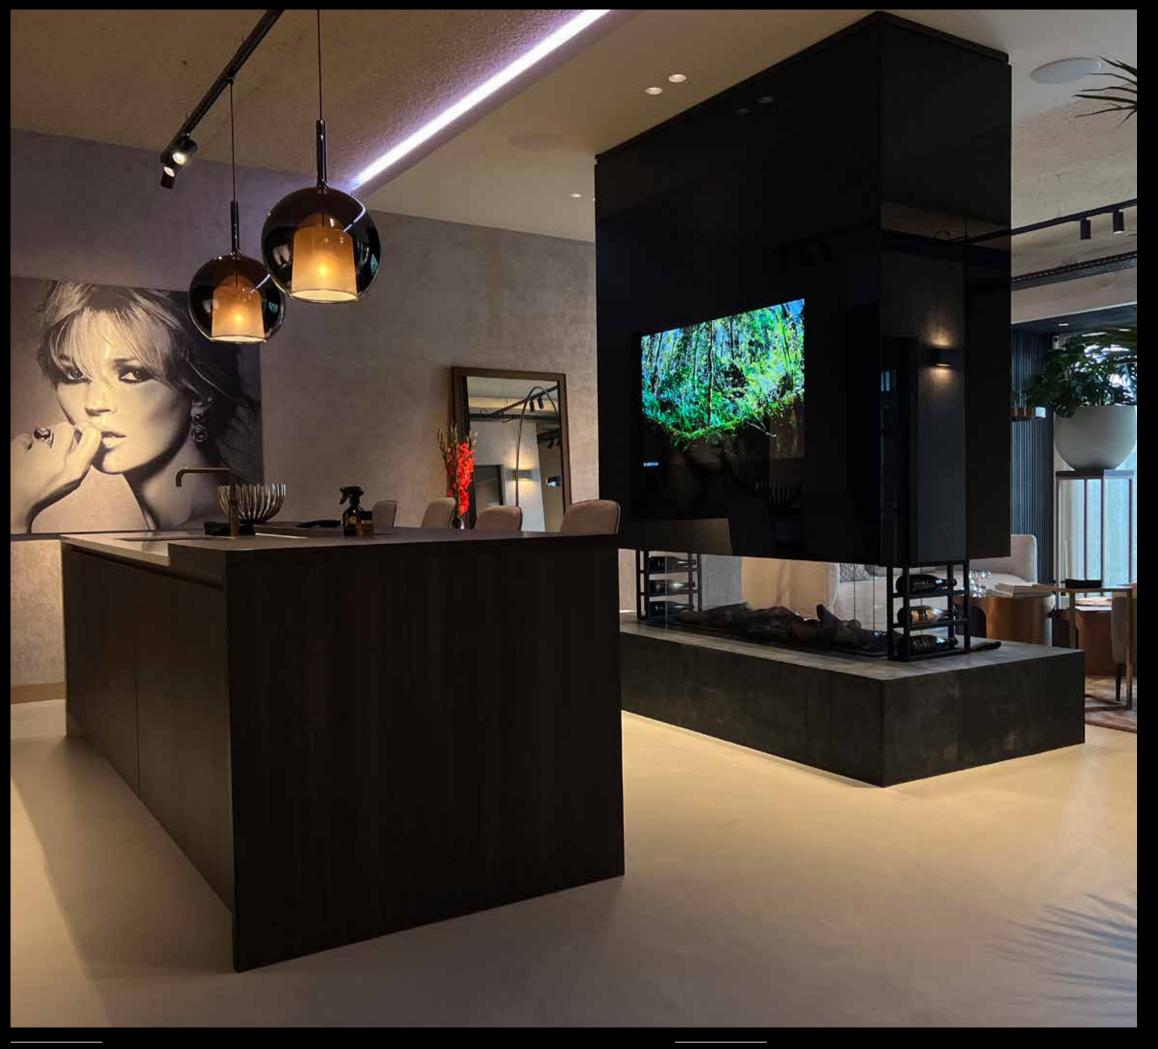

# SHOWROOM AALSMEER

(THE NETHERLANDS)

The Oled Mirror TV showroom is located in Aalsmeer (10 minutes from Schiphol Airport Amsterdam). You can make an appointment to visit the showroom completely free of obligation. There we have on display the Coloured Glass in black with a 77-inch Oled monitor, the Secret Silver Mirror with a 65-inch Oled monitor, the Secret Silver Mirror Bright with a 55-inch 4K Oled monitor and a Diamond Mirror with a 55-inch 4K Oled.

While you enjoy a good cup of coffee or tea, we can tell you all about our Mirror and Glass TVs. We can show the different mirrors and glass surfaces, take a look at your project and/or your construction drawings, provide advice, show you a photo report and exchange ideas and solutions. We'll take all the time you need and have an answer to all your questions.