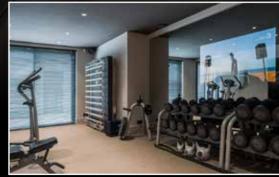

# FITNESS MIRROR TV WALLS

Work on maintaining a healthy body every day and view your training programs via the Oled Mirror TV Fitness Wall.

Nowadays, many people prefer to exercise in the comfort of their own home. Fitness manufacturers are responding to this with home fitness equipment and even a training app that can be downloaded. Oled Mirror TV has also noticed this trend and has been selling many fitness mirror TV walls in recent years.

We make complete back walls equipped with a mirror in which a door is invisibly concealed. A doorway to another room is no obstacle for us. We also offer indirect LED lighting.

# DESIGN YOUR HOME GYM