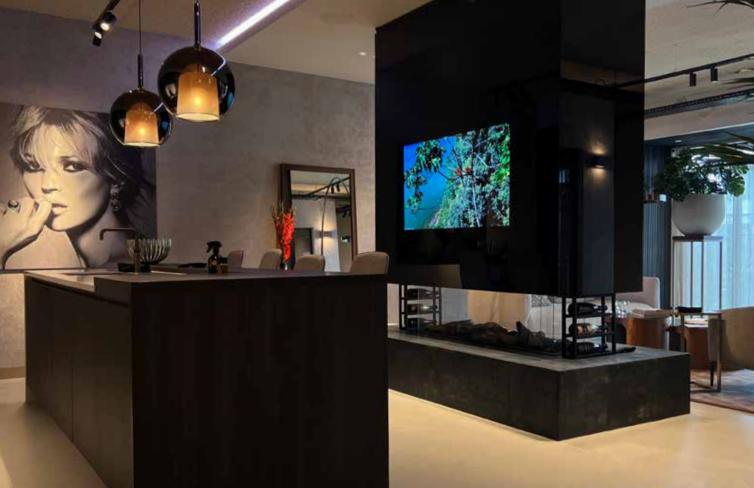

When the TV is switched off, all that remains is the black image of the Oled TV. When switched on, it creates a beautiful image that is simply unprecedented.

Coloured glass is widely used for fireplaces, cinewalls, advertising collumns and walls for companies.

# SHOWROOM AALSMEER

(THE NETHERLANDS)

The Oled Mirror TV showroom is located in Aalsmeer (10 minutes from Schiphol Airport Amsterdam). You can make an appointment to visit the showroom completely free of obligation. There we have on display the Coloured Glass in black with a 77-inch Oled monitor, the Secret Silver Mirror with a 65-inch Oled monitor, the Secret Silver Mirror Bright with a 55-inch 4K Oled monitor and a Diamond Mirror with a 55-inch 4K Oled.