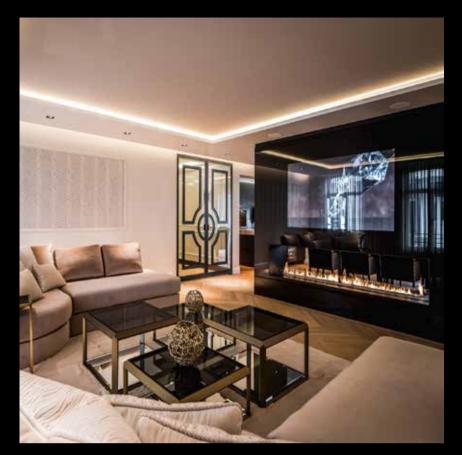

# GLASS

Oled Mirror TV has an exclusive glass collection consisting of high-tech components to achieve the best possible viewing for clients.

For the ultimate in design and viewing experience, Oled Mirror TV has developed its own specific glass collection. We produce our glass surfaces ourselves with the utmost precision and they are exclusively available through us. At Oled Mirror TV, we care about achieving the best result, by combin the highest glass clarity with the right design, we ensure the result is an integral part of the room.

With the customised coloured glass surfaces of Oled Mirror TV, you create a crystal-clear image in an elegant design that adds allure to any room in a home. It ensures perfect harmony between technology and design. Coloured glass from Oled Mirror TV is not just float glass, but extra clear glass, and it is available in nearly every RAL colour.

When the TV is switched off, all that remains is the black image of the Oled TV. When switched on, it creates a beautiful image that is simply unprecedented.

Coloured glass is widely used for fireplaces, cinewalls, advertising collumns and walls for companies.