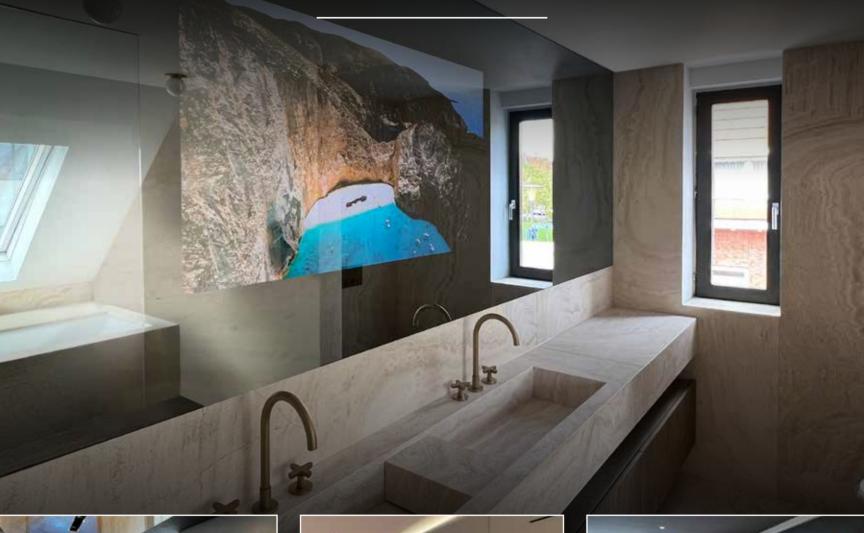

# MIRRORS

Oled Mirror TV has an exclusive mirror collection consisting of high-tech components to achieve the best possible image quality for clients. During the production of our mirrors, we focus purely on achieving the best end result when it comes to image and design. With our Secret Silver and Secret Silver Bright, our Oled TVs and monitor must not be visible when turned off. Yet they should display a superior and bright Image when turned on. In this way, OLED Mirror TV distinguishes its products from others.

### **SECRET SILVER**

The Secret Silver is a mirror where you cannot see the OLED when it is switched off. If you turn on the OLED, you get a beautiful image. The Secret Silver Mirror has a silver-cognaclike colour. The Secret Silver Mirror is the "best-selling product" of OLED Mirror TV. The mirror has a warm colour and is often used in interiors.

### SECRET SILVER BRIGHT

The Secret Silver Bright is a mirror behind which you cannot see the OLED when it is turned off. If you turn the OLED on, you get a beautiful image. The Secret Silver Bright has a silver-blue-cognac-like colour. The Secret Silver Bright is widely used for bathrooms, fitness areas and public areas. Compared to the Secret Silver, the mirror has a slightly colder colour. The mirror is available with or without LED lighting.