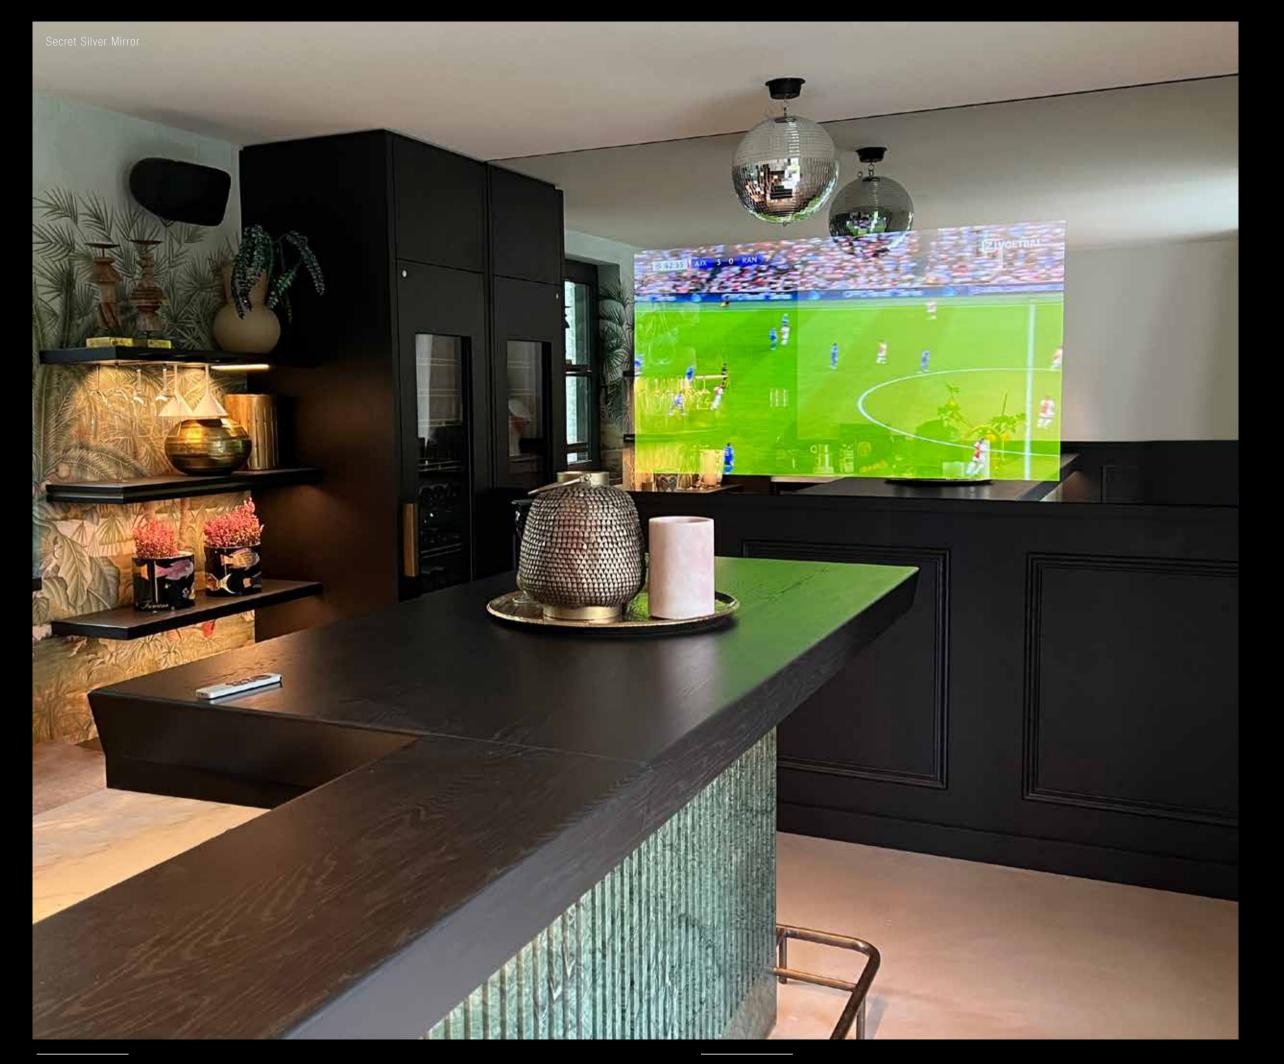

### **SECRET SILVER**

The Secret Silver is a mirror where you cannot see the OLED when it is switched off. If you turn on the OLED, you get a beautiful image. The Secret Silver Mirror has a silver-cognaclike colour. The Secret Silver Mirror is the "best-selling product" of OLED Mirror TV. The mirror has a warm colour and is often used in interiors.

### **SECRET SILVER INDIVIDUAL**

The Secret Silver Individual is equipped with LED lighting behind the mirror. We customize the LED lighting which cannot be seen when it is turned off. This is a very exclusive solution for bathrooms, for example. Sensors can also be provided so that when you stand in front of the mirror the lighting automatically switches on.

### **SECRET SILVER B2B**

Your company brand or logo can be displayed within the mirror.

If the lighting is on, you will see a beautifully glowing logo or corporate identity. If it is turned off, you will not see anything and you will have a mirror.

# SHOWROOM AALSMEER

(THE NETHERLANDS)

The Oled Mirror TV showroom is located in Aalsmeer (10 minutes from Schiphol Airport Amsterdam). You can make an appointment to visit the showroom completely free of obligation. There we have on display the Coloured Glass in black with a 77-inch Oled monitor, the Secret Silver Mirror with a 65-inch Oled monitor, the Secret Silver Mirror Bright with a 55-inch 4K Oled monitor and a Diamond Mirror with a 55-inch 4K Oled.