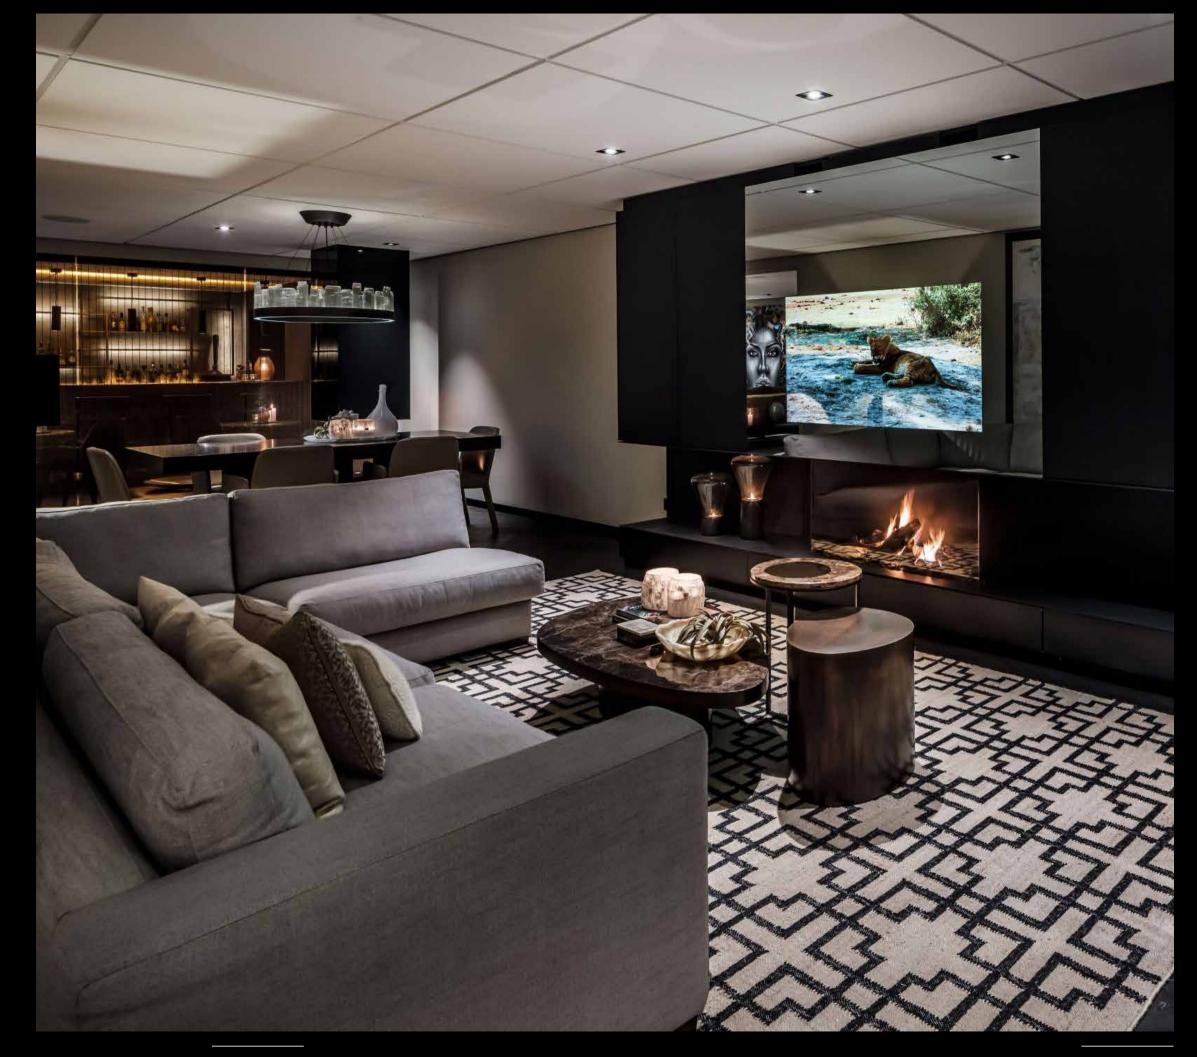

# FITNESS MIRROR TV WALLS

Work on maintaining a healthy body every day and view your training programs via the Oled Mirror TV Fitness Wall.

Nowadays, many people prefer to exercise in the comfort of their own home. Fitness manufacturers are responding to this with home fitness equipment and even a training app that can be downloaded. Oled Mirror TV has also noticed this trend and has been selling many fitness mirror TV walls in recent years.

We make complete back walls equipped with a mirror in which a door is invisibly concealed. A doorway to another room is no obstacle for us. We also offer indirect LED lighting.