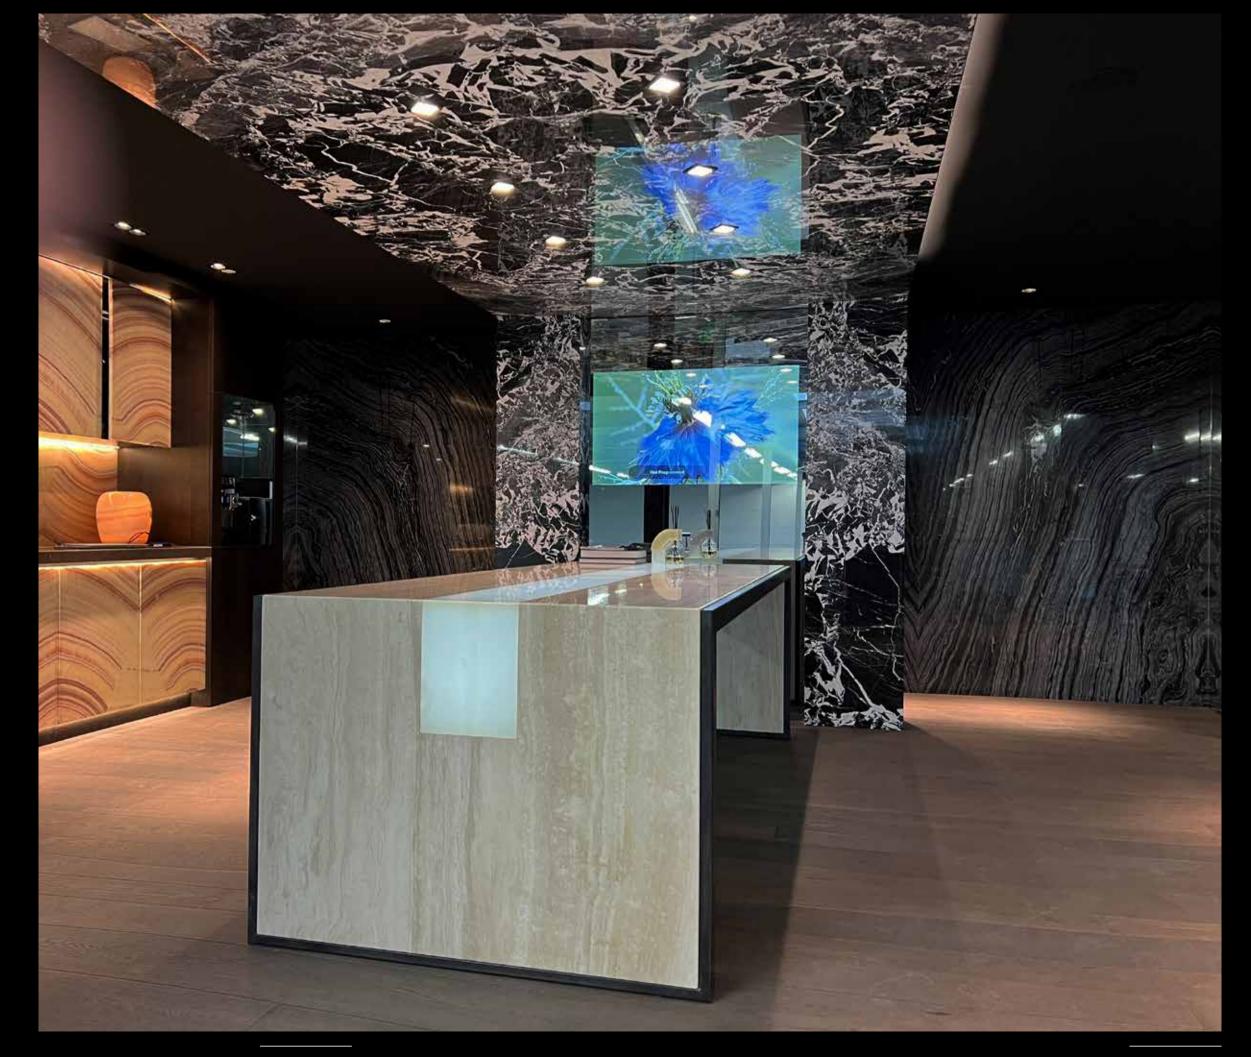

# GLASS

Oled Mirror TV has an exclusive glass collection consisting of high-tech components to achieve the best possible viewing for clients.

For the ultimate in design and viewing experience, Oled Mirror TV has developed its own specific glass collection. We produce our glass surfaces ourselves with the utmost precision and they are exclusively available through us. At Oled Mirror TV, we care about achieving the best result, by combin the highest glass clarity with the right design, we ensure the result is an integral part of the room.

With the customised coloured glass surfaces of Oled Mirror TV, you create a crystal-clear image in an elegant design that adds allure to any room in a home. It ensures perfect harmony between technology and design. Coloured glass from Oled Mirror TV is not just float glass, but extra clear glass, and it is available in nearly every RAL colour.

When the TV is switched off, all that remains is the black image of the Oled TV. When switched on, it creates a beautiful image that is simply unprecedented.

Coloured glass is widely used for fireplaces, cinewalls, advertising collumns and walls for companies.