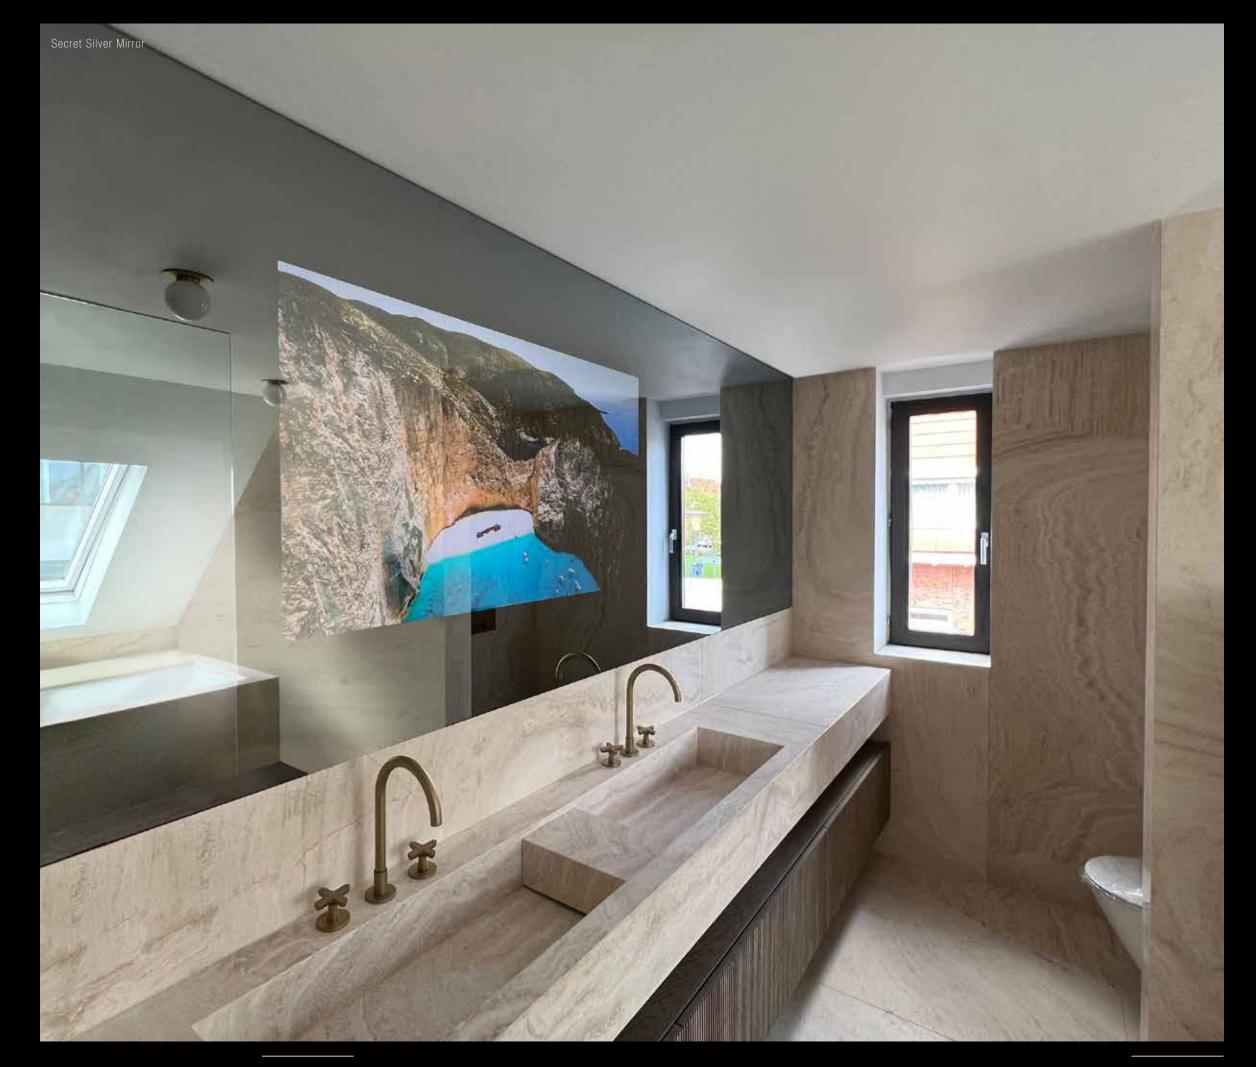

# MIRRORS

Oled Mirror TV has an exclusive mirror collection consisting of high-tech components to achieve the best possible image quality for clients. During the production of our mirrors, we focus purely on achieving the best end result when it comes to image and design. With our Secret Silver and Secret Silver Bright, our Oled TVs and monitor must not be visible when turned off. Yet they should display a superior and bright Image when turned on. In this way, OLED Mirror TV distinguishes its products from others.

### **SECRET SILVER**

The Secret Silver is a mirror where you cannot see the OLED when it is switched off. If you turn on the OLED, you get a beautiful image. The Secret Silver Mirror has a silver-cognaclike colour. The Secret Silver Mirror is the "best-selling product" of OLED Mirror TV. The mirror has a warm colour and is often used in interiors.

### **SECRET SILVER INDIVIDUAL**

The Secret Silver Individual is equipped with LED lighting behind the mirror. We customize the LED lighting which cannot be seen when it is turned off. This is a very exclusive solution for bathrooms, for example. Sensors can also be provided so that when you stand in front of the mirror the lighting automatically switches on.