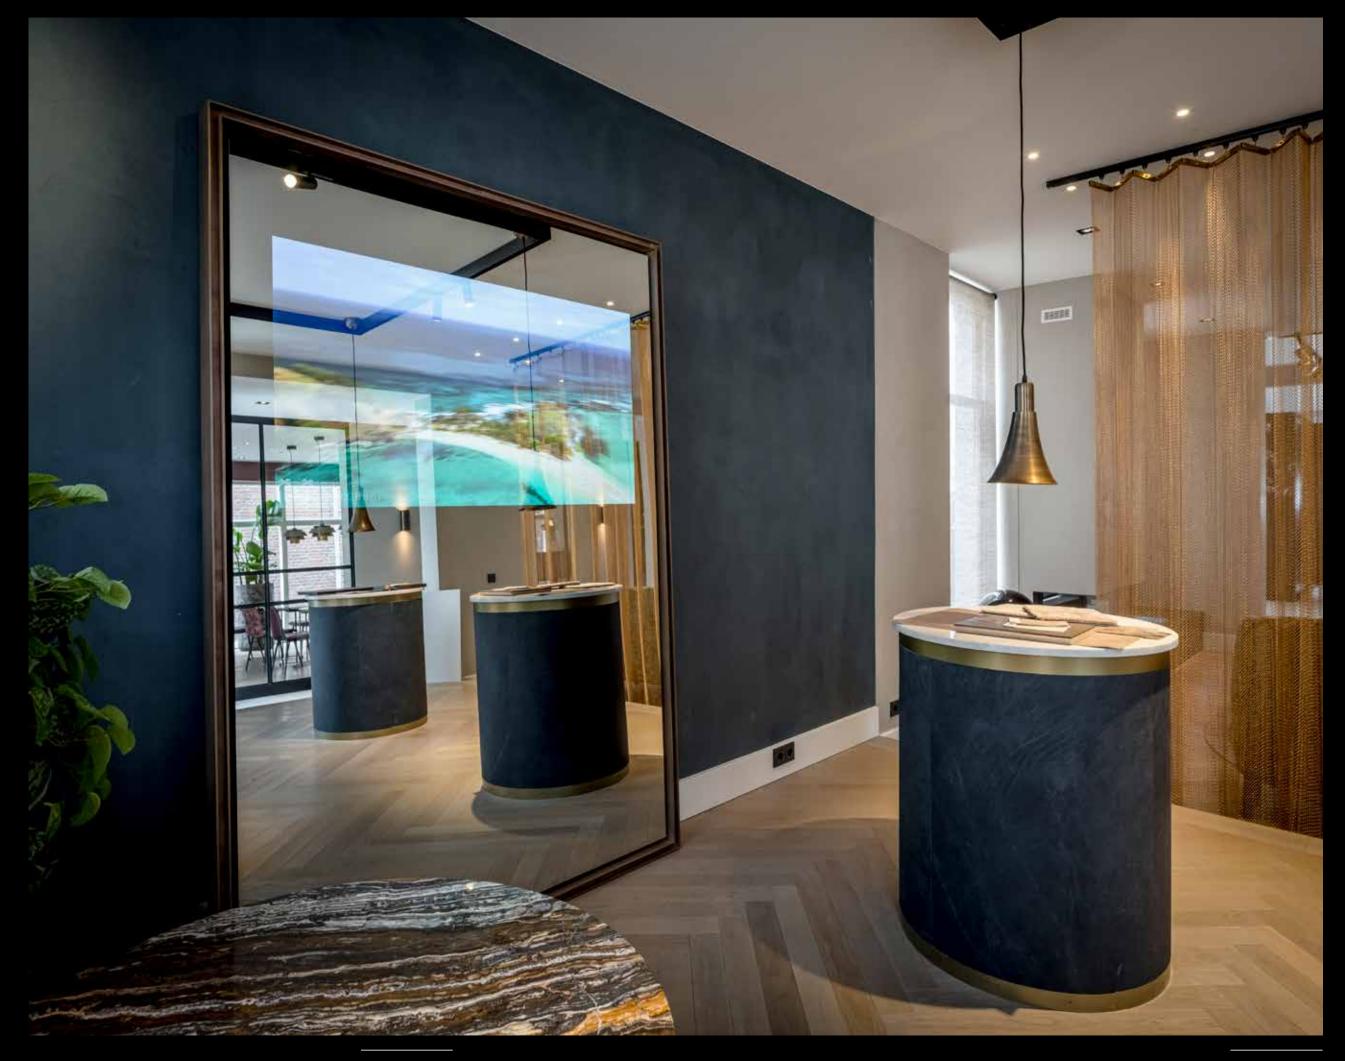

# DIGITAL SIGNAGE — GLASS

### Individual Glass (Digital Signage - Narrow Casting)

In addition to Coloured Glass, we also have other types of glass and we can do a lot with the design of the glass surface. For example, we can present your corporate identity or logo using multiple colours of paint.

There is even the option of having the glass partially silver plated or provided with a 27.3% carat gold layer. This is pure craftsmanship and made with extreme precision.

If you want to display the logo or corporate identity of your company with lighting, we can take care of this too.