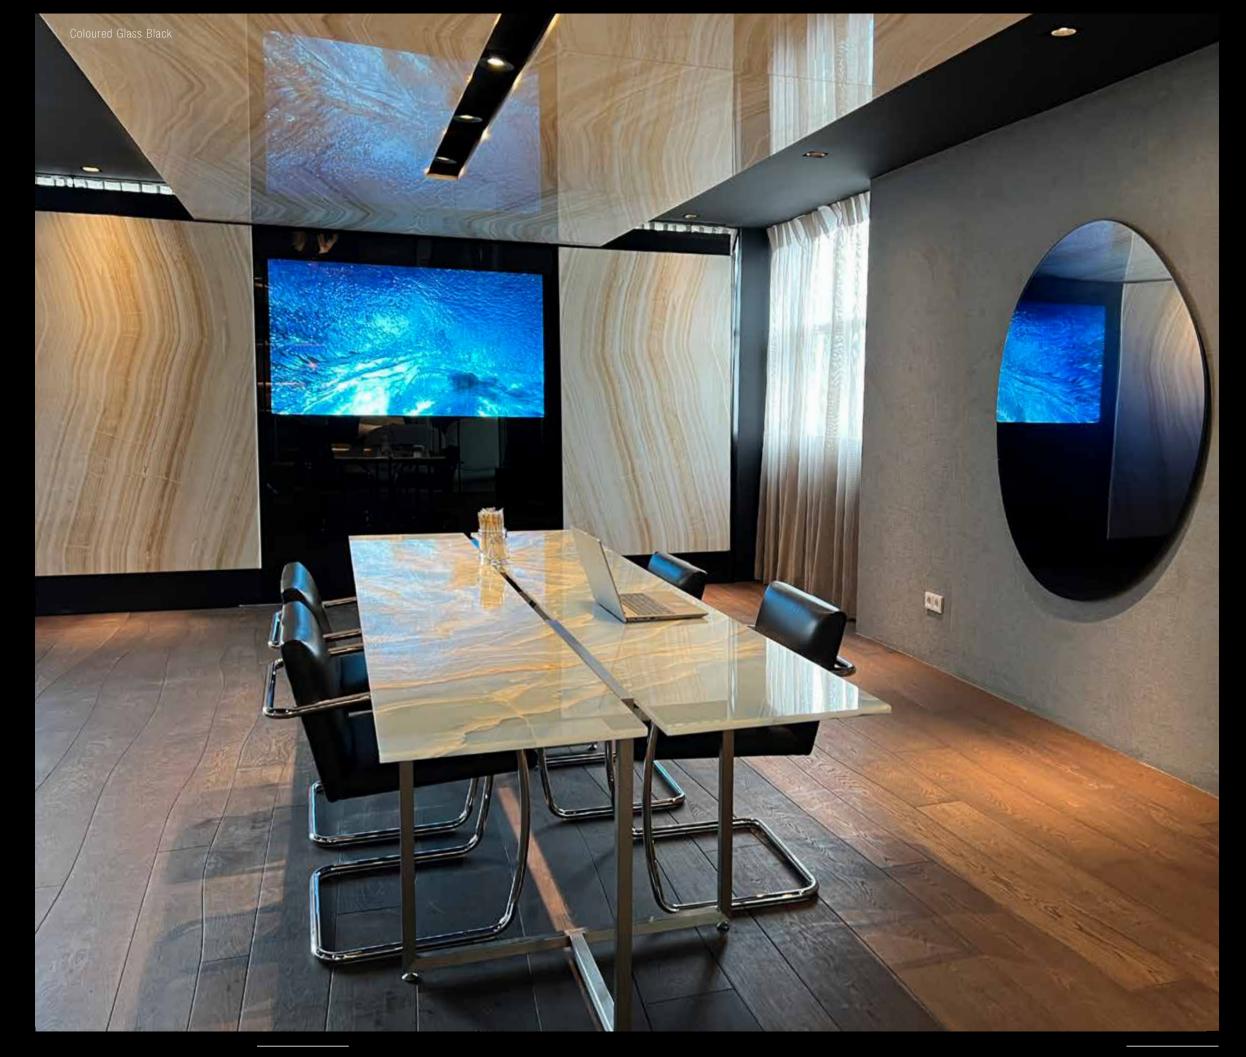

# GLASS

Oled Mirror TV has an exclusive glass collection consisting of high-tech components to achieve the best possible viewing for clients.

For the ultimate in design and viewing experience, Oled Mirror TV has developed its own specific glass collection. We produce our glass surfaces ourselves with the utmost precision and they are exclusively available through us. At Oled Mirror TV, we care about achieving the best result, by combin the highest glass clarity with the right design, we ensure the result is an integral part of the room.

With the customised coloured glass surfaces of Oled Mirror TV, you create a crystal-clear image in an elegant design that adds allure to any room in a home. It ensures perfect harmony between technology and design. Coloured glass from Oled Mirror TV is not just float glass, but extra clear glass, and it is available in nearly every RAL colour.

When the TV is switched off, all that remains is the black image of the Oled TV. When switched on, it creates a beautiful image that is simply unprecedented.

Coloured glass is widely used for fireplaces, cinewalls, advertising collumns and walls for companies.

Our glass is available in various special tints and colours and the largest glass surfaces we supply are 3100 x 2100 mm.

Oled Mirror TV works with the latest computer-controlled cutting machines and the latest CNC grinding, drilling and polishing machines.

# SHOWROOM AALSMEER

(THE NETHERLANDS)

The Oled Mirror TV showroom is located in Aalsmeer (10 minutes from Schiphol Airport Amsterdam). You can make an appointment to visit the showroom completely free of obligation. There we have on display the Coloured Glass in black with a 77-inch Oled monitor, the Secret Silver Mirror with a 65-inch Oled monitor, the Secret Silver Mirror Bright with a 55-inch 4K Oled monitor and a Diamond Mirror with a 55-inch 4K Oled.