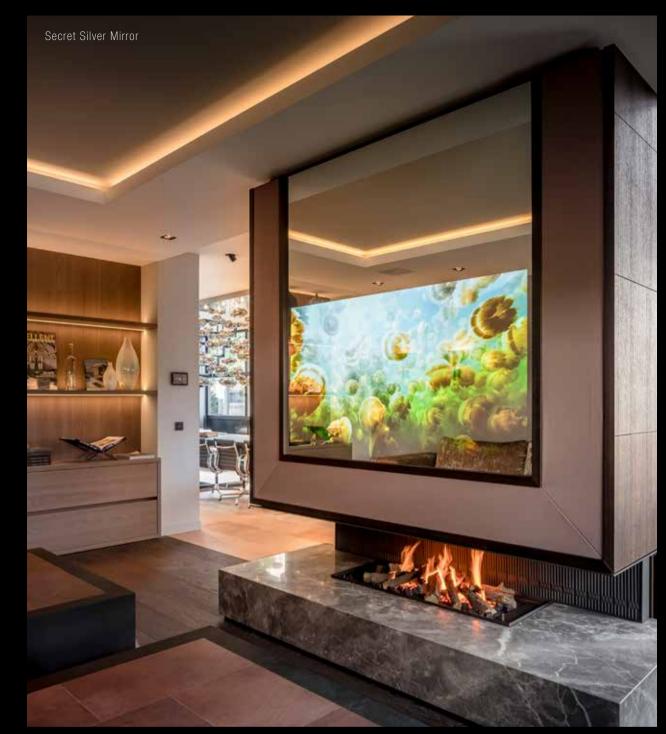

# MIRRORS

Oled Mirror TV has an exclusive mirror collection consisting of high-tech components to achieve the best possible image quality for clients. During the production of our mirrors, we focus purely on achieving the best end result when it comes to image and design. With our Secret Silver and Secret Silver Bright, our Oled TVs and monitor must not be visible when turned off. Yet they should display a superior and bright Image when turned on. In this way, OLED Mirror TV distinguishes its products from others.

### **SECRET SILVER**

The Secret Silver is a mirror where you cannot see the OLED when it is switched off. If you turn on the OLED, you get a beautiful image. The Secret Silver Mirror has a silver-cognaclike colour. The Secret Silver Mirror is the "best-selling product" of OLED Mirror TV. The mirror has a warm colour and is often used in interiors.