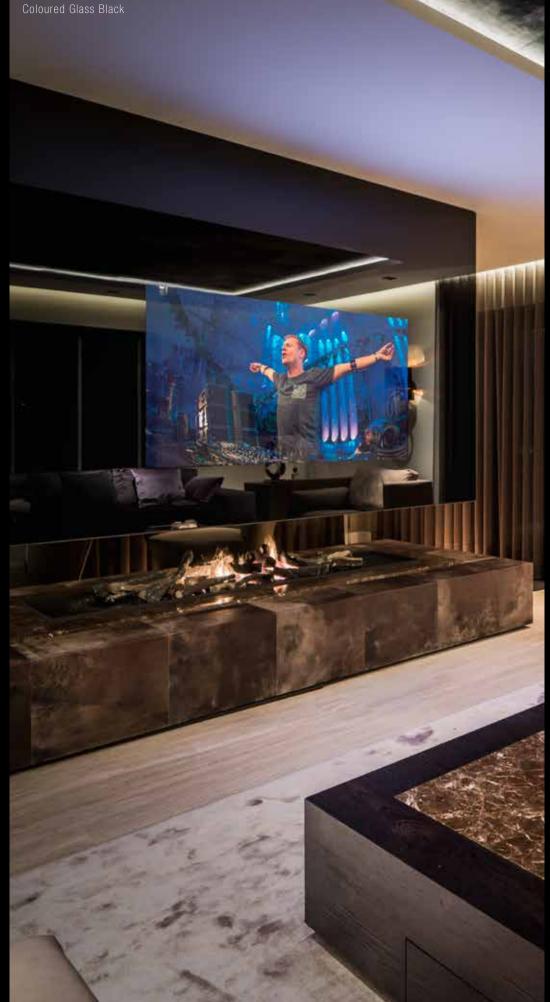

# GLASS

Oled Mirror TV has an exclusive glass collection consisting of high-tech components to achieve the best possible viewing for clients.

For the ultimate in design and viewing experience, Oled Mirror TV has developed its own specific glass collection. We produce our glass surfaces ourselves with the utmost precision and they are exclusively available through us. At Oled Mirror TV, we care about achieving the best result, by combin the highest glass clarity with the right design, we ensure the result is an integral part of the room.

With the customised coloured glass surfaces of Oled Mirror TV, you create a crystal-clear image in an elegant design that adds allure to any room in a home. It ensures perfect harmony between technology and design. Coloured glass from Oled Mirror TV is not just float glass, but extra clear glass, and it is available in nearly every RAL colour.

When the TV is switched off, all that remains is the black image of the Oled TV. When switched on, it creates a beautiful image that is simply unprecedented.

Coloured glass is widely used for fireplaces, cinewalls, advertising collumns and walls for companies.