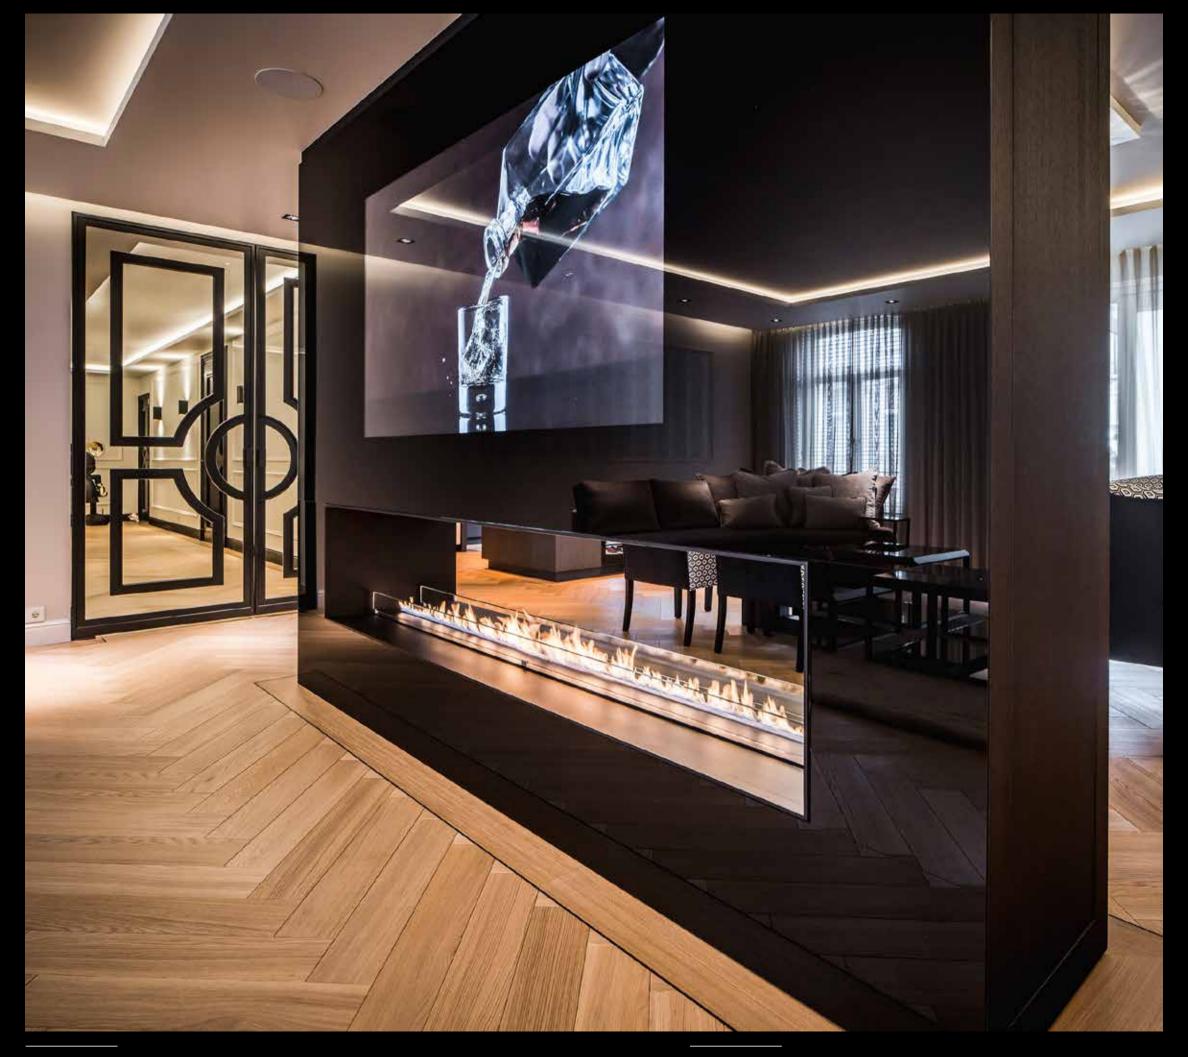

# GLASS

Oled Mirror TV has an exclusive glass collection consisting of high-tech components to achieve the best possible viewing for clients.

For the ultimate in design and viewing experience, Oled Mirror TV has developed its own specific glass collection. We produce our glass surfaces ourselves with the utmost precision and they are exclusively available through us. At Oled Mirror TV, we care about achieving the best result, by combin the highest glass clarity with the right design, we ensure the result is an integral part of the room.

With the customised coloured glass surfaces of Oled Mirror TV, you create a crystal-clear image in an elegant design that adds allure to any room in a home. It ensures perfect harmony between technology and design. Coloured glass from Oled Mirror TV is not just float glass, but extra clear glass, and it is available in nearly every RAL colour.

When the TV is switched off, all that remains is the black image of the Oled TV. When switched on, it creates a beautiful image that is simply unprecedented.

Coloured glass is widely used for fireplaces, cinewalls, advertising collumns and walls for companies.