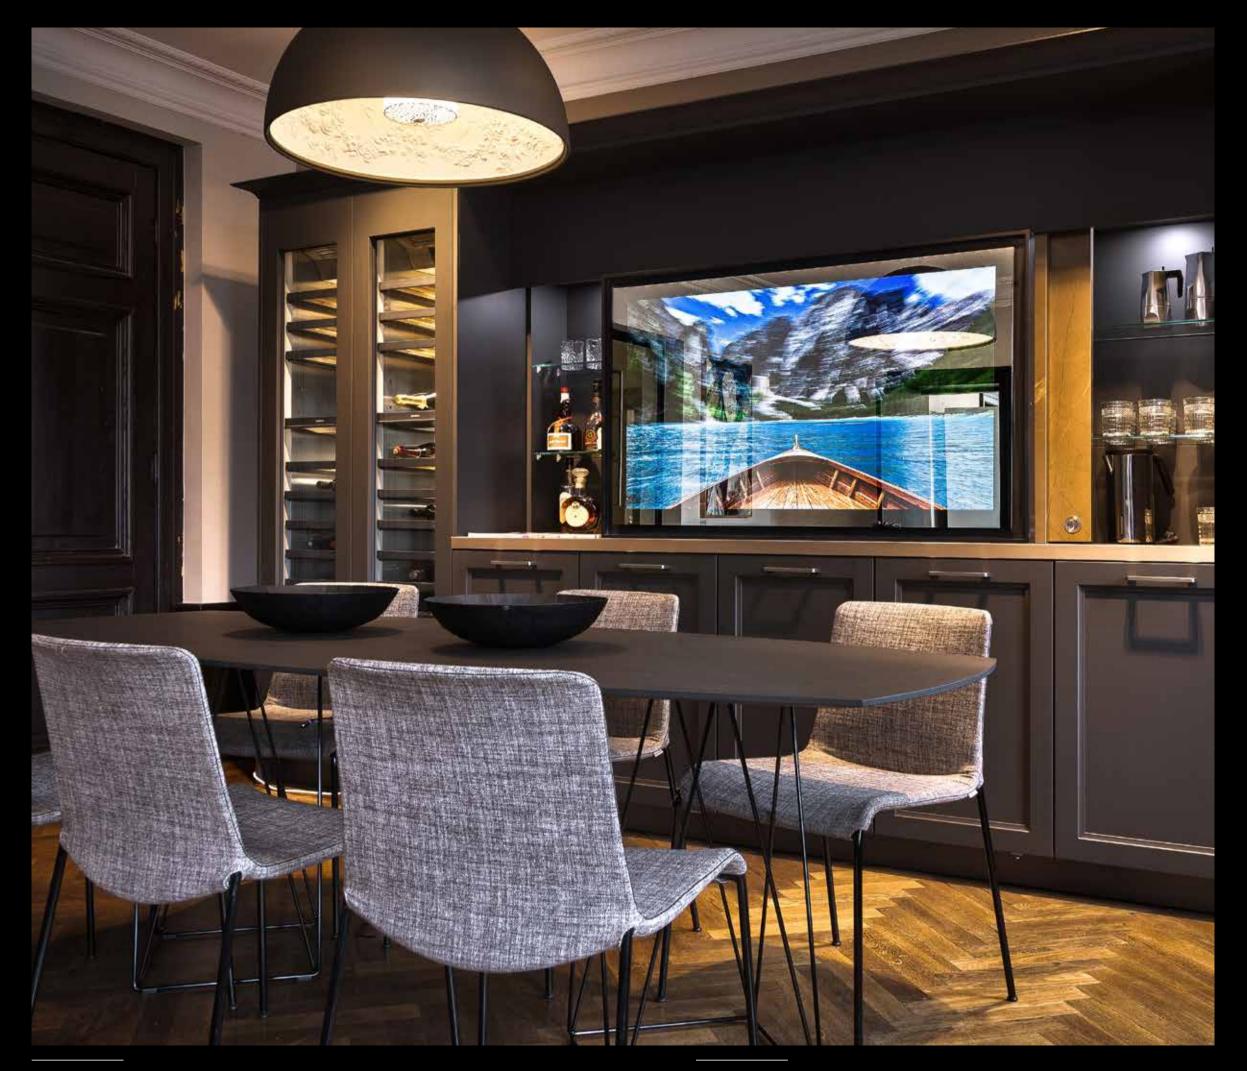

# MIRRORS

Oled Mirror TV has an exclusive mirror collection consisting of high-tech components to achieve the best possible image quality for clients. During the production of our mirrors, we focus purely on achieving the best end result when it comes to image and design. With our Secret Silver and Secret Silver Bright, our Oled TVs and monitor must not be visible when turned off. Yet they should display a superior and bright Image when turned on. In this way, OLED Mirror TV distinguishes its products from others.

### **SECRET SILVER**

The Secret Silver is a mirror where you cannot see the OLED when it is switched off. If you turn on the OLED, you get a beautiful image. The Secret Silver Mirror has a silver-cognaclike colour. The Secret Silver Mirror is the "best-selling product" of OLED Mirror TV. The mirror has a warm colour and is often used in interiors.

# GLASS

Oled Mirror TV has an exclusive glass collection consisting of high-tech components to achieve the best possible viewing for clients.

For the ultimate in design and viewing experience, Oled Mirror TV has developed its own specific glass collection. We produce our glass surfaces ourselves with the utmost precision and they are exclusively available through us. At Oled Mirror TV, we care about achieving the best result, by combin the highest glass clarity with the right design, we ensure the result is an integral part of the room.

With the customised coloured glass surfaces of Oled Mirror TV, you create a crystal-clear image in an elegant design that adds allure to any room in a home. It ensures perfect harmony between technology and design. Coloured glass from Oled Mirror TV is not just float glass, but extra clear glass, and it is available in nearly every RAL colour.