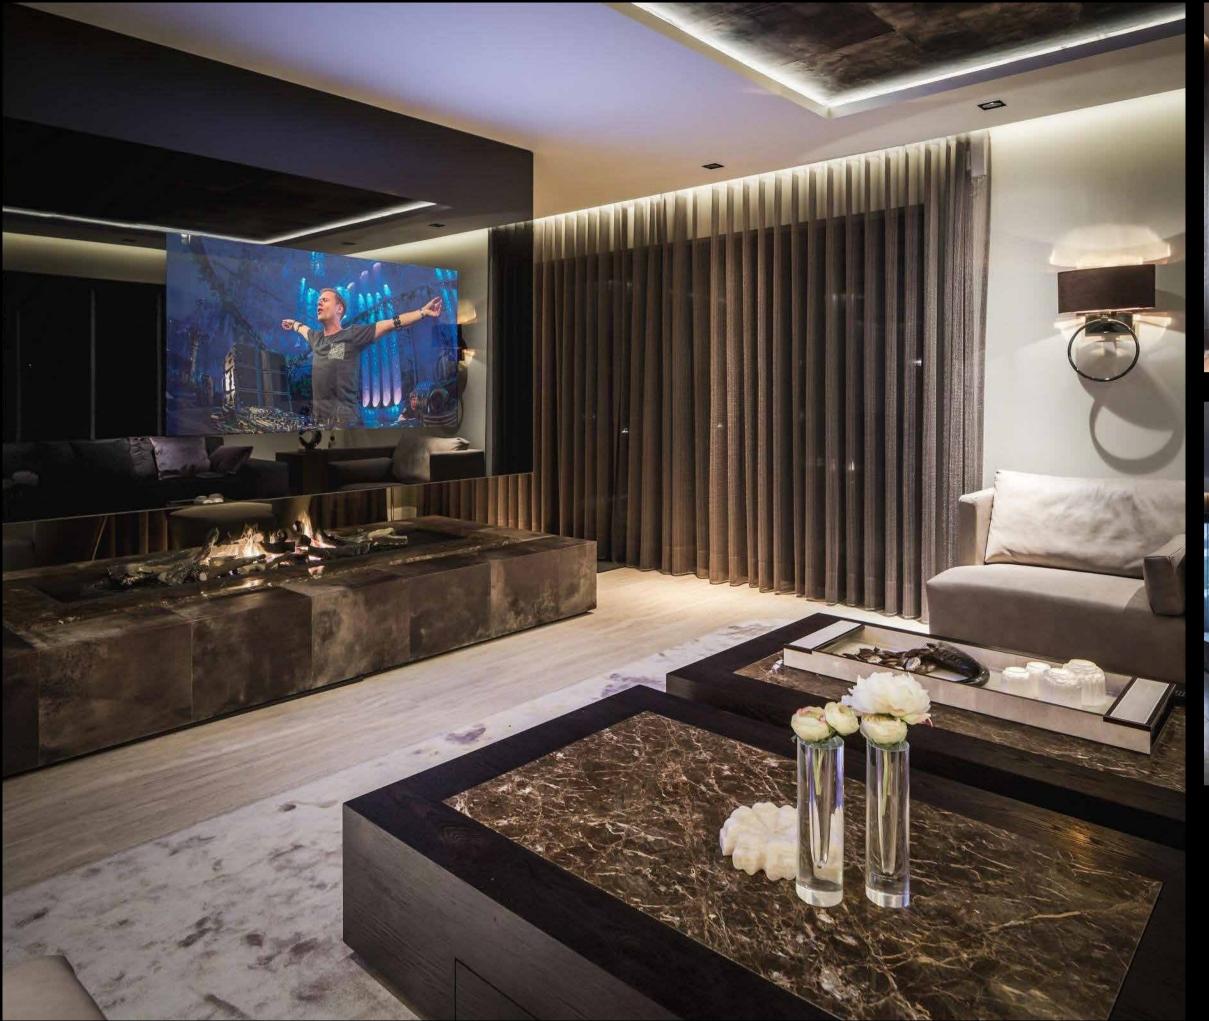

When the TV is switched off, all that remains is the black image of the Oled TV. When switched on, it creates a beautiful image that is simply unprecedented.

Coloured glass is widely used for fireplaces, cinewalls, advertising collumns and walls for companies.

Our glass is available in various special tints and colours and the largest glass surfaces we supply are 3100 x 2100 mm.

Oled Mirror TV works with the latest computer-controlled cutting machines and the latest CNC grinding, drilling and polishing machines.