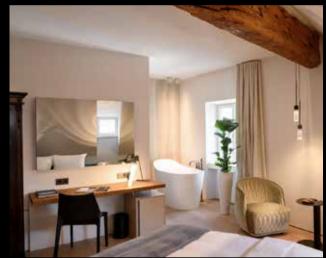

### SECRET DIAMOND

The Secret Diamond Mirror is a true-colour mirror (similar to what you may have at home in the bathroom) where we have removed the silver plating. We have replaced the part where the silver plating has been removed with a special thin sheet of glass. This glass sheet reflects. If the OLED is off, you will see about 15% of the OLED. This part also reflects. If you switch on the OLED, you have a beautiful image. The mirror is available with and without LED lighting.

# DIGITAL SIGNAGE – MIRROR

Oled Mirror TV has a strong opinion regarding the choice of mirrors for digital signage. We only recommend the Diamond Mirror

The Diamond Mirror is a normal mirror (like the bathroom mirror in your home) from which we have removed the silver plating from the place where the monitor is mounted. The mirror is made of clear glass, so that a perfectly clear image is realized without any loss of image quality.

There is almost always too much artificial light or sunlight in a shop, showroom or commercial building. Many companies opt for a mirror where you cannot see the monitor if you turn it off. This is incomprehensible to us. The monitor must always be on. If the light is on in your company, the mirror TV must also be on. Compared to all other mirrors that Oled Mirror TV offers, the Diamond mirror does not have diffuse glass, but clear glass. Thus, artificial lighting or daylight in your company is not a problem. Our monitors are strong enough to display a very sharp and clear image in all circumstances.