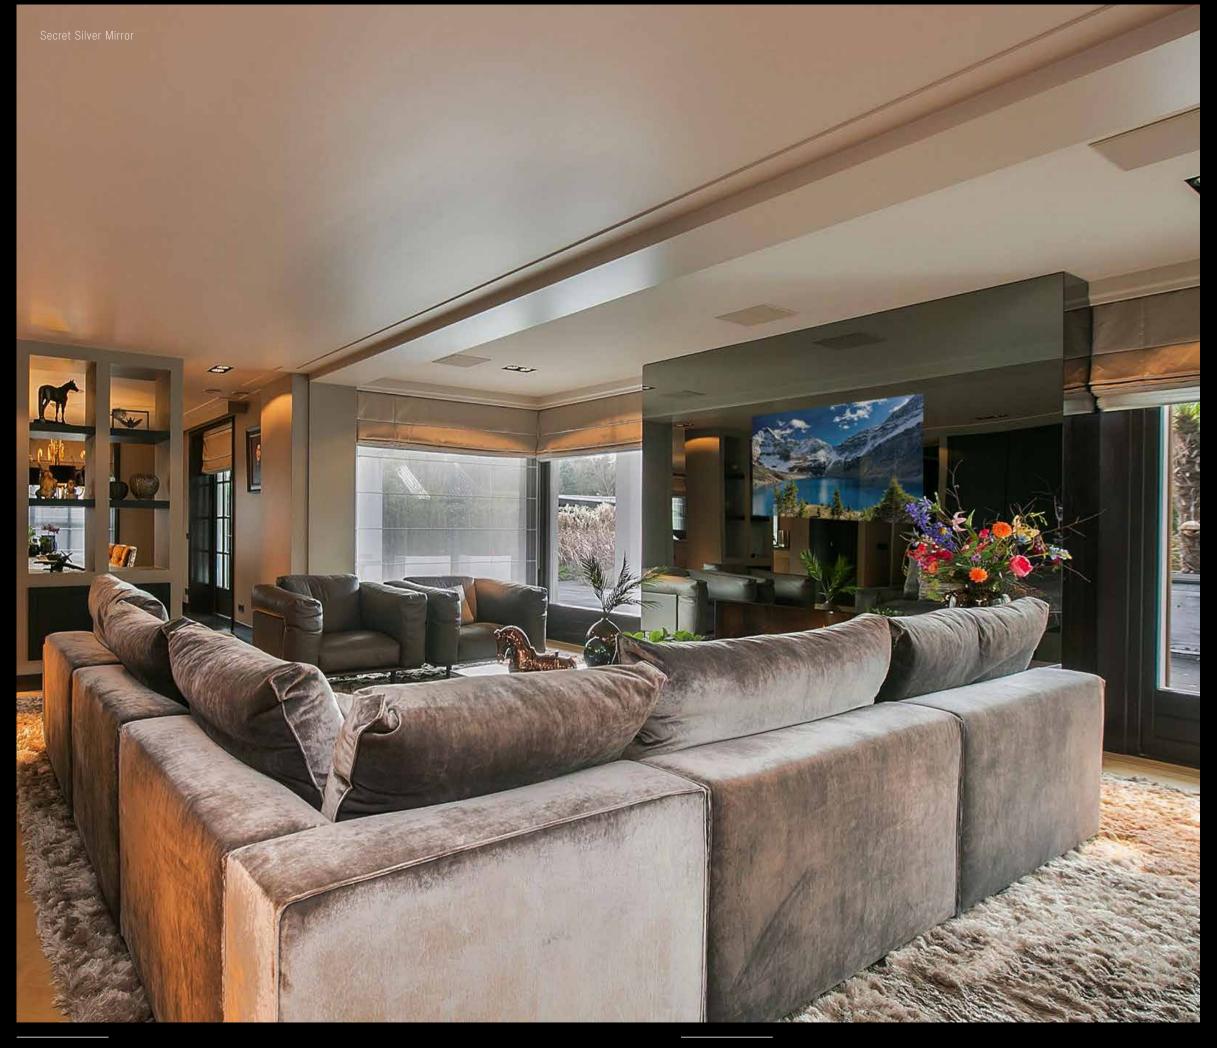

# MIRRORS

Oled Mirror TV has an exclusive mirror collection consisting of high-tech components to achieve the best possible image quality for clients. During the production of our mirrors, we focus purely on achieving the best end result when it comes to image and design. With our Secret Silver and Secret Silver Bright, our Oled TVs and monitor must not be visible when turned off. Yet they should display a superior and bright Image when turned on. In this way, OLED Mirror TV distinguishes its products from others.

### **SECRET SILVER**

The Secret Silver is a mirror where you cannot see the OLED when it is switched off. If you turn on the OLED, you get a beautiful image. The Secret Silver Mirror has a silver-cognaclike colour. The Secret Silver Mirror is the "best-selling product" of OLED Mirror TV. The mirror has a warm colour and is often used in interiors.