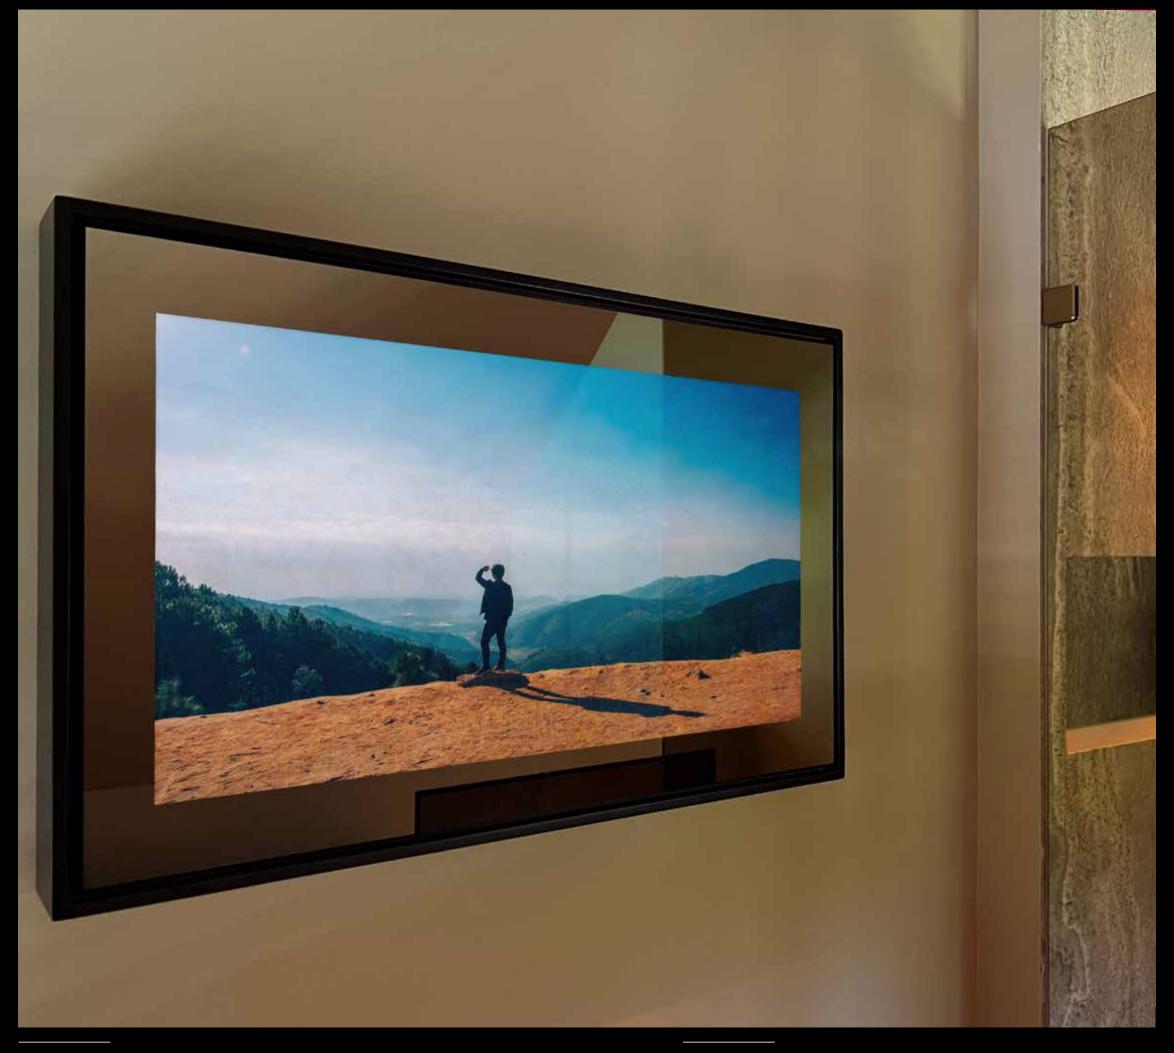

# LUXURY FRAMING

### TRANSFORM YOUR OLED INTO A STUNNING DESIGN TV.

The luxurious precious metal mirror frames can be equipped with a Secret Silver Mirror, Secret Silver Mirror Bright, Ultra Bright Glass or Cinema Glass (anti-reflection glass). The frames are specially designed for the Slim Design EVO 3 4K, Slim Design 8K and the Hotel Slim Design 4K.

We have a beautiful collection of frames for almost all OLED models. We make frames for On- Wall and In- Wall installations.

If you want a slim frame against the wall, choose the Slim Design EVO 3 4K.

The Slim Design 4K models are extremely thin, so you can keep your frame nice and flat.