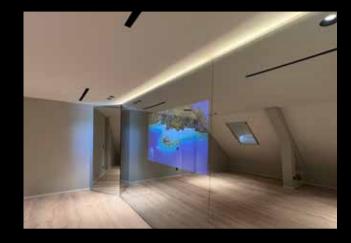

# FITNESS MIRROR TV WALLS

Work on maintaining a healthy body every day and view your training programs via the Oled Mirror TV Fitness Wall.

Nowadays, many people prefer to exercise in the comfort of their own home. Fitness manufacturers are responding to this with home fitness equipment and even a training app that can be downloaded. Oled Mirror TV has also noticed this trend and has been selling many fitness mirror TV walls in recent years.

We make complete back walls equipped with a mirror in which a door is invisibly concealed. A doorway to another room is no obstacle for us. We also offer indirect LED lighting.

# DESIGN YOUR HOME GYM