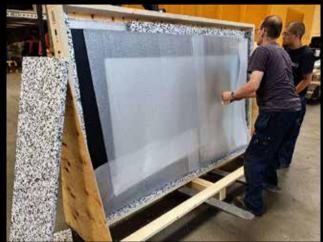

# TRANSPORT AND WOODEN CRATES

The glass surfaces and mirrors are packaged in the Netherlands and Belgium, but they are delivered without a crate by OLED Mirror TV to the dealer or to the end customer.

For deliveries outside the Netherlands and Belgium, the glass surfaces are packed for protection in a solid wooden crate.

These crates are made of wood and are manufactured by a specialist. Each crate meets the ISPM 15 standards for treated wood. We carefully secure and protect the glass, the mirror and the goods with PE Foam, so that road, sea and air transport are no problem at all.

For transportation of the goods to other countries, we advise you to hire a transport company from your country. There are always transport companies in your country that specialize in transport to and from the Netherlands. This prevents high transport costs.