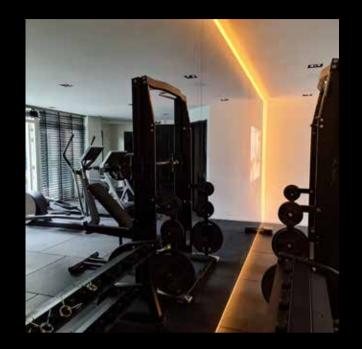

# FITNESS MIRROR TV WALLS

Work on maintaining a healthy body every day and view your training programs via the Oled Mirror TV Fitness Wall.

Nowadays, many people prefer to exercise in the comfort of their own home. Fitness manufacturers are responding to this with home fitness equipment and even a training app that can be downloaded. Oled Mirror TV has also noticed this trend and has been selling many fitness mirror TV walls in recent years.

We make complete back walls equipped with a mirror in which a door is invisibly concealed. A doorway to another room is no obstacle for us. We also offer indirect LED lighting.