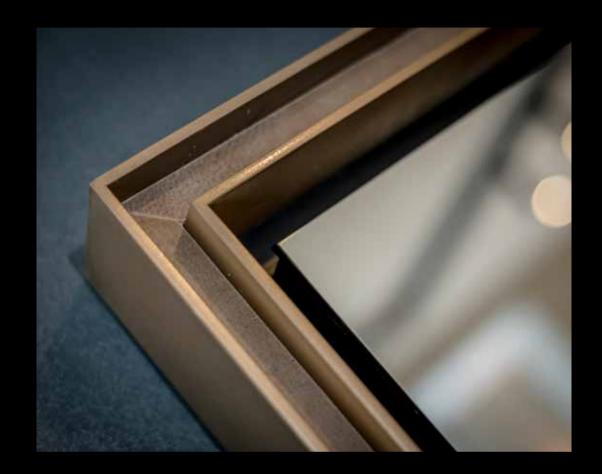

# LUXURY FRAMING

### **MATERIALS**

We have a beautiful collection of luxurious metal frames provide with liquid metal layers. These brass, bronze, nickel and gun-metal metal layers are made by hand, according to your wishes and choice of materials. Brushed, polished or both.