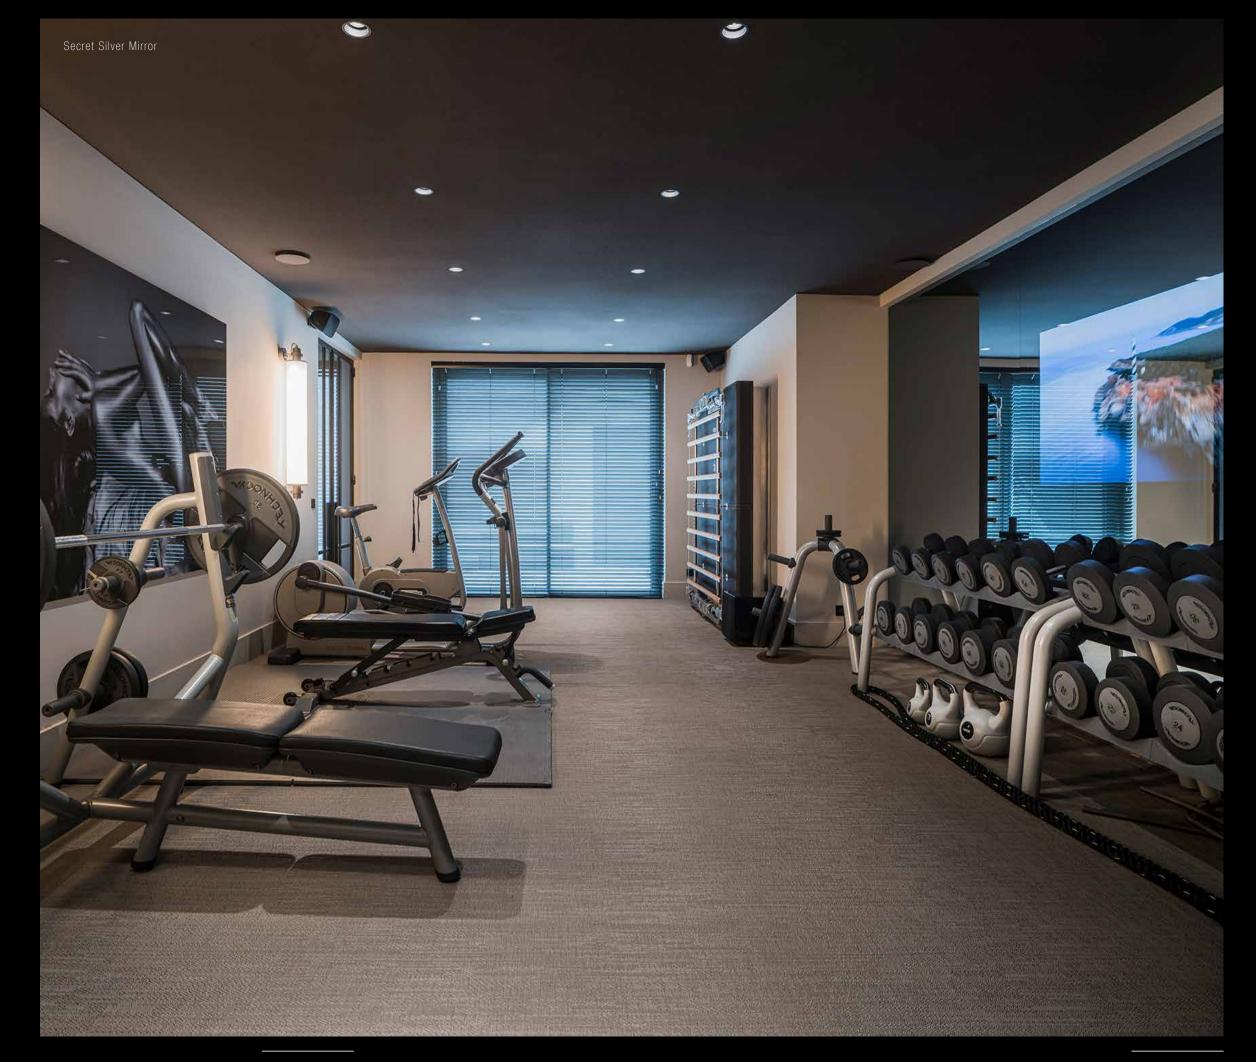

# FITNESS MIRROR TV WALLS

Work on maintaining a healthy body every day and view your training programs via the Oled Mirror TV Fitness Wall.

Nowadays, many people prefer to exercise in the comfort of their own home. Fitness manufacturers are responding to this with home fitness equipment and even a training app that can be downloaded. Oled Mirror TV has also noticed this trend and has been selling many fitness mirror TV walls in recent years.

We make complete back walls equipped with a mirror in which a door is invisibly concealed. A doorway to another room is no obstacle for us. We also offer indirect LED lighting.

# DESIGN YOUR HOME GYM

### Stand-alone

If you prefer a smaller mirror on the wall or a stand-alone mirror against a wall, we also have the perfect solution for this. This is a handy solution if you occasionally change the layout of the room.