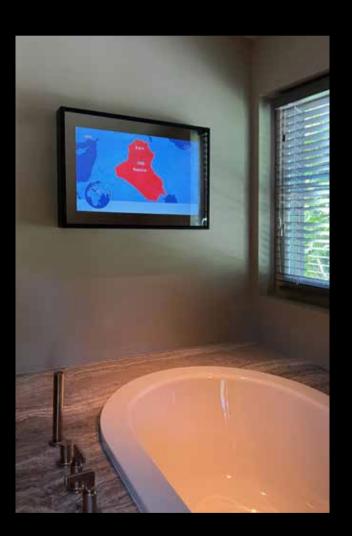

# FITNESS MIRROR TV WALLS

Work on maintaining a healthy body every day and view your training programs via the Oled Mirror TV Fitness Wall.

Nowadays, many people prefer to exercise in the comfort of their own home. Fitness manufacturers are responding to this with home fitness equipment and even a training app that can be downloaded. Oled Mirror TV has also noticed this trend and has been selling many fitness mirror TV walls in recent years.

We make complete back walls equipped with a mirror in which a door is invisibly concealed. A doorway to another room is no obstacle for us. We also offer indirect LED lighting.