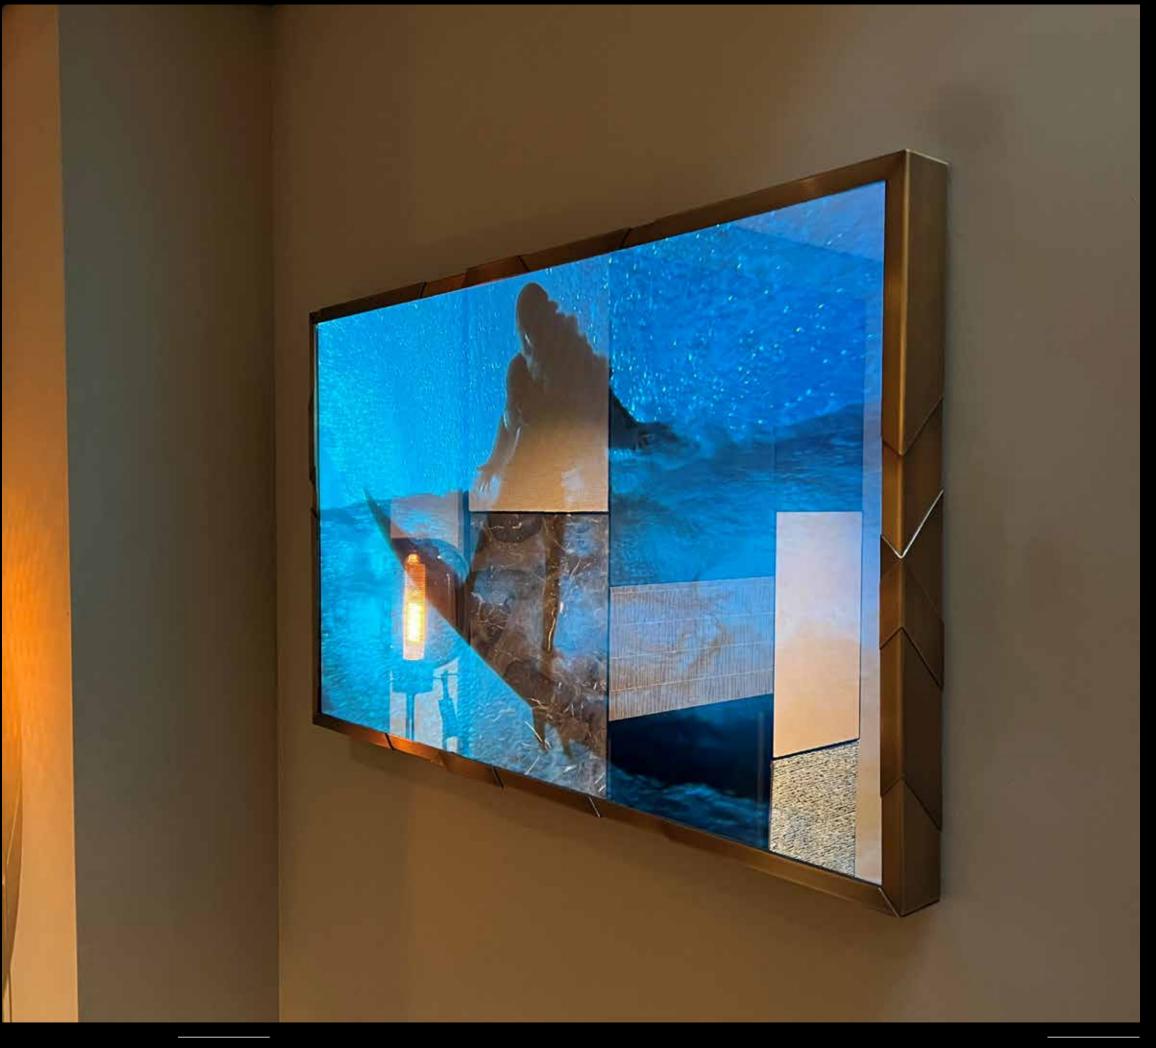

# LUXURY FRAMING

### TRANSFORM YOUR OLED INTO A STUNNING DESIGN TV.

The luxurious precious metal mirror frames can be equipped with a Secret Silver Mirror, Secret Silver Mirror Bright, Ultra Bright Glass or Cinema Glass (anti-reflection glass). The frames are specially designed for the Slim Design EVO 3 4K, Slim Design 8K and the Hotel Slim Design 4K.

We have a beautiful collection of frames for almost all OLED models. We make frames for On- Wall and In- Wall installations.

If you want a slim frame against the wall, choose the Slim Design EVO 3 4K.

The Slim Design 4K models are extremely thin, so you can keep your frame nice and flat.

### **MATERIALS**

We have a beautiful collection of luxurious metal frames provide with liquid metal layers. These brass, bronze, nickel and gun-metal metal layers are made by hand, according to your wishes and choice of materials. Brushed, polished or both.