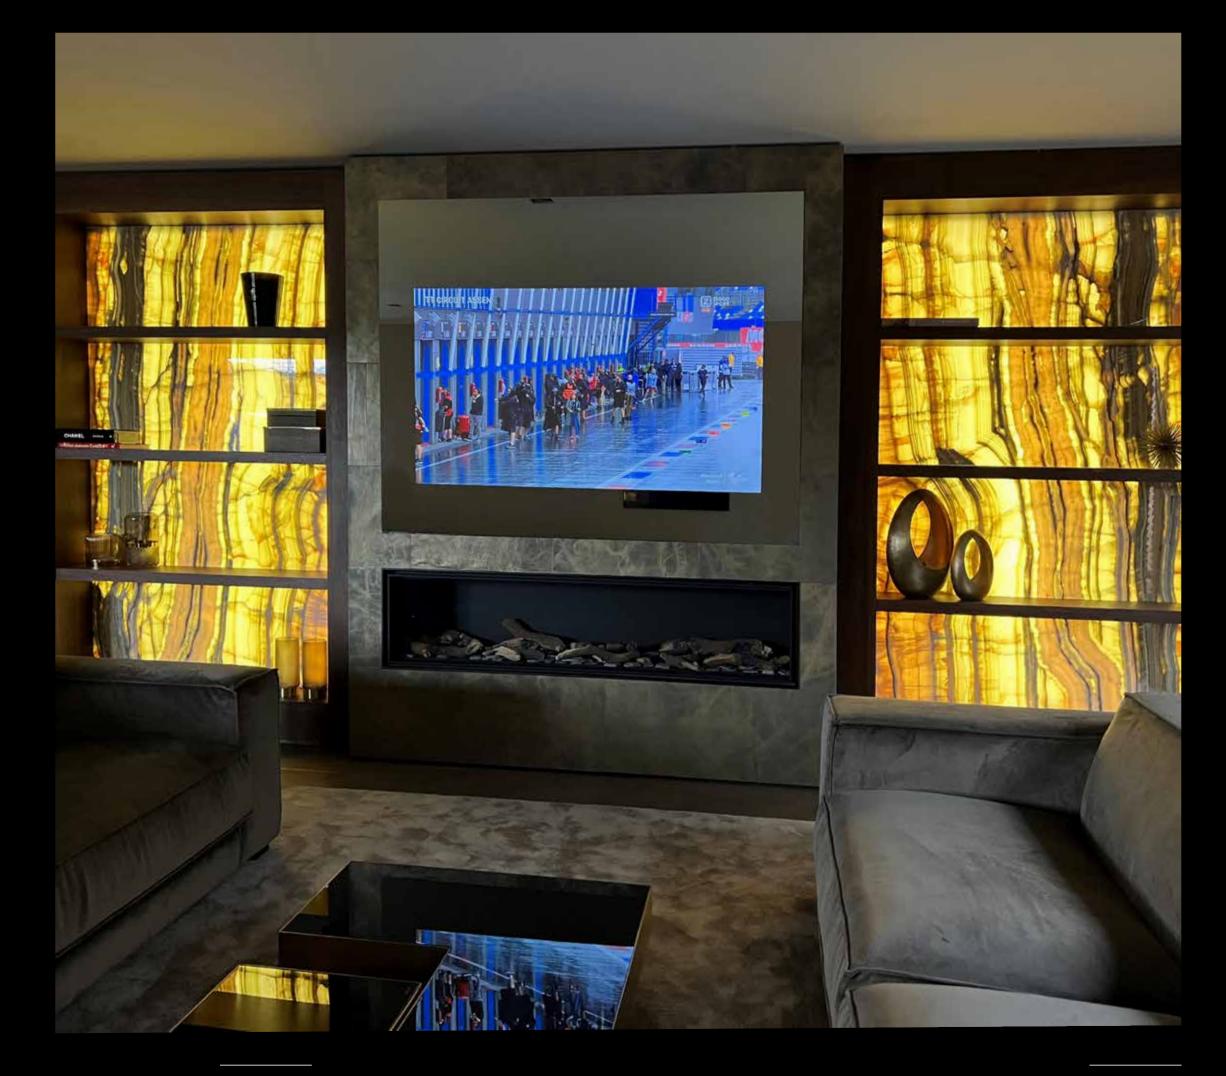

# MIRRORS

Oled Mirror TV has an exclusive mirror collection consisting of high-tech components to achieve the best possible image quality for clients. During the production of our mirrors, we focus purely on achieving the best end result when it comes to image and design. With our Secret Silver and Secret Silver Bright, our Oled TVs and monitor must not be visible when turned off. Yet they should display a superior and bright Image when turned on. In this way, OLED Mirror TV distinguishes its products from others.

### **SECRET SILVER**

The Secret Silver is a mirror where you cannot see the OLED when it is switched off. If you turn on the OLED, you get a beautiful image. The Secret Silver Mirror has a silver-cognaclike colour. The Secret Silver Mirror is the "best-selling product" of OLED Mirror TV. The mirror has a warm colour and is often used in interiors.