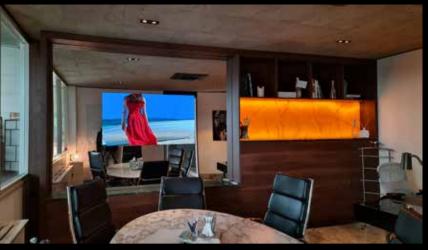

# FITNESS MIRROR TV WALLS

Work on maintaining a healthy body every day and view your training programs via the Oled Mirror TV Fitness Wall.

Nowadays, many people prefer to exercise in the comfort of their own home. Fitness manufacturers are responding to this with home fitness equipment and even a training app that can be downloaded. Oled Mirror TV has also noticed this trend and has been selling many fitness mirror TV walls in recent years.

We make complete back walls equipped with a mirror in which a door is invisibly concealed. A doorway to another room is no obstacle for us. We also offer indirect LED lighting.