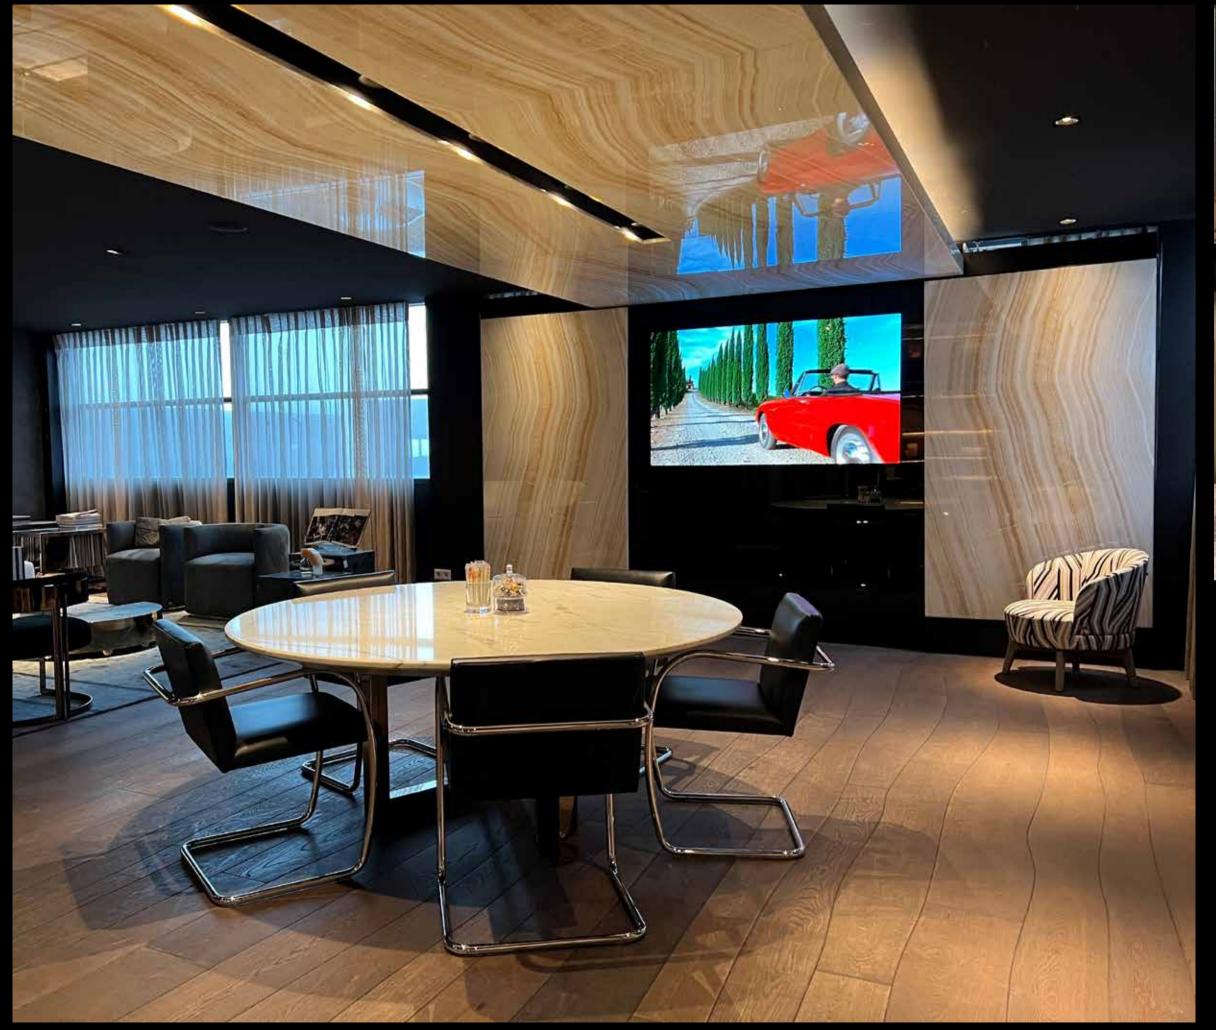

# GLASS

Oled Mirror TV has an exclusive glass collection consisting of high-tech components to achieve the best possible viewing for clients.

For the ultimate in design and viewing experience, Oled Mirror TV has developed its own specific glass collection. We produce our glass surfaces ourselves with the utmost precision and they are exclusively available through us. At Oled Mirror TV, we care about achieving the best result, by combin the highest glass clarity with the right design, we ensure the result is an integral part of the room.

With the customised coloured glass surfaces of Oled Mirror TV, you create a crystal-clear image in an elegant design that adds allure to any room in a home. It ensures perfect harmony between technology and design. Coloured glass from Oled Mirror TV is not just float glass, but extra clear glass, and it is available in nearly every RAL colour.

When the TV is switched off, all that remains is the black image of the Oled TV. When switched on, it creates a beautiful image that is simply unprecedented.

Coloured glass is widely used for fireplaces, cinewalls, advertising collumns and walls for companies.