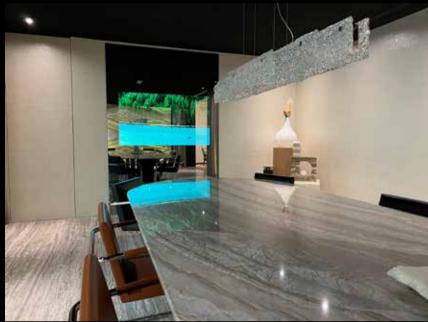

# GLASS

Oled Mirror TV has an exclusive glass collection consisting of high-tech components to achieve the best possible viewing for clients.

For the ultimate in design and viewing experience, Oled Mirror TV has developed its own specific glass collection. We produce our glass surfaces ourselves with the utmost precision and they are exclusively available through us. At Oled Mirror TV, we care about achieving the best result, by combin the highest glass clarity with the right design, we ensure the result is an integral part of the room.

With the customised coloured glass surfaces of Oled Mirror TV, you create a crystal-clear image in an elegant design that adds allure to any room in a home. It ensures perfect harmony between technology and design. Coloured glass from Oled Mirror TV is not just float glass, but extra clear glass, and it is available in nearly every RAL colour.

When the TV is switched off, all that remains is the black image of the Oled TV. When switched on, it creates a beautiful image that is simply unprecedented.

Coloured glass is widely used for fireplaces, cinewalls, advertising collumns and walls for companies.