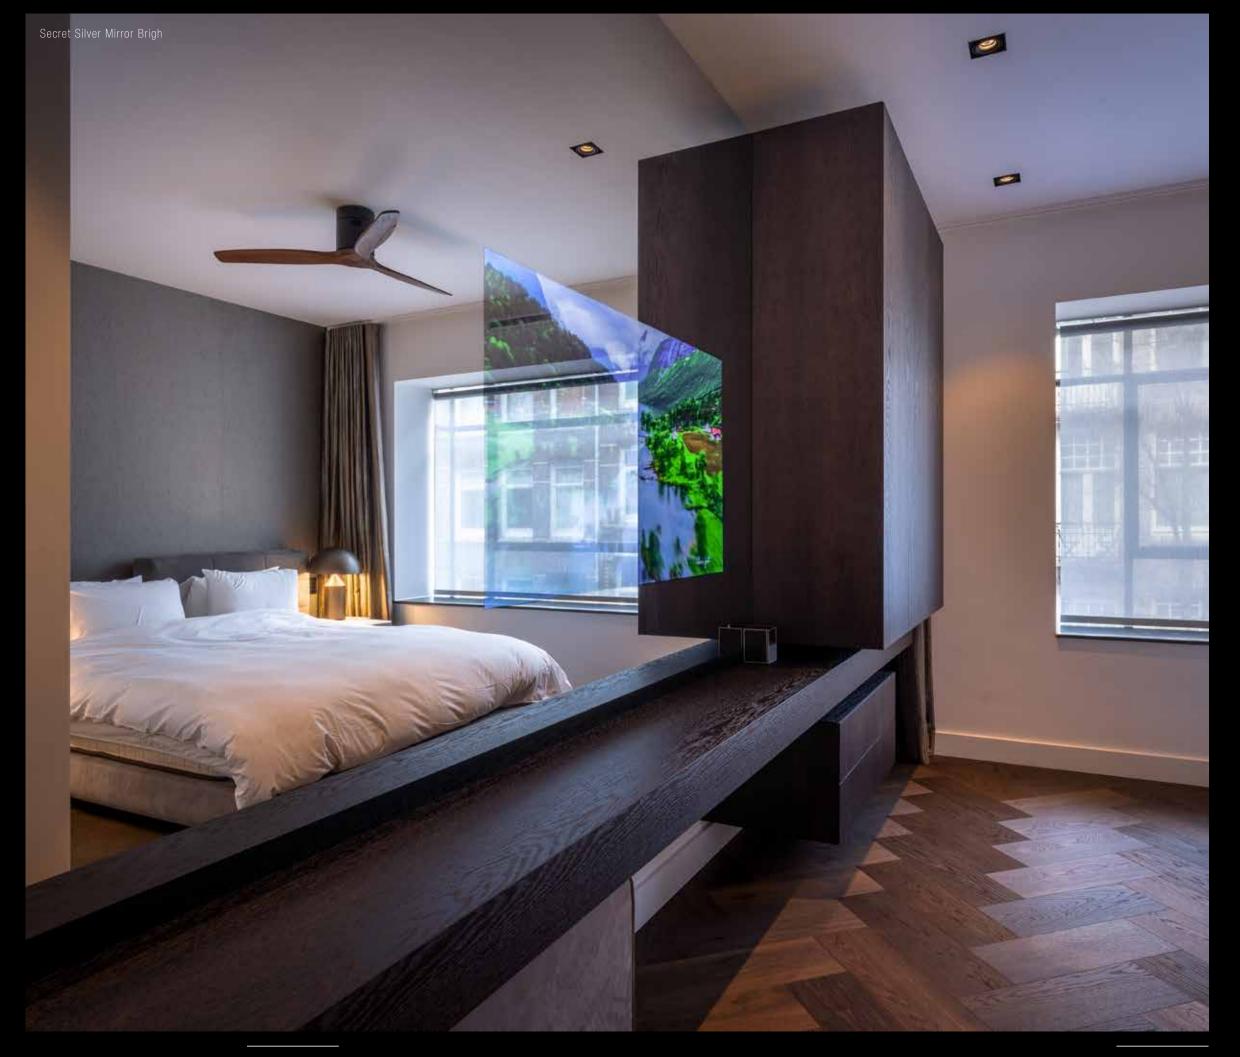

### SECRET SILVER BRIGHT

The Secret Silver Bright is a mirror behind which you cannot see the OLED when it is turned off. If you turn the OLED on, you get a beautiful image. The Secret Silver Bright has a silver-blue-cognac-like colour. The Secret Silver Bright is widely used for bathrooms, fitness areas and public areas. Compared to the Secret Silver, the mirror has a slightly colder colour. The mirror is available with or without LED lighting.

### SECRET SILVER BRIGHT INDIVIDUAL

The Secret Silver Bright Individual is equipped with LED lighting behind the mirror. We customize the LED lighting which cannot be seen when it is turned off. This is a very exclusive solution for bathrooms, for example. Sensors can also be provided so that when you stand in front of the mirror the lighting automatically switches on.

### **SECRET SILVER BRIGHT B2B**

Your company brand or logo can be displayed within the mirror.

If the lighting is on, you will see a beautifully glowing logo or corporate identity. If it is turned off, you will not see anything and you will have a mirror.

# SHOWROOM AALSMEER

(THE NETHERLANDS)

The Oled Mirror TV showroom is located in Aalsmeer (10 minutes from Schiphol Airport Amsterdam). You can make an appointment to visit the showroom completely free of obligation. There we have on display the Coloured Glass in black with a 77-inch Oled monitor, the Secret Silver Mirror with a 65-inch Oled monitor, the Secret Silver Mirror Bright with a 55-inch 4K Oled monitor and a Diamond Mirror with a 55-inch 4K Oled.