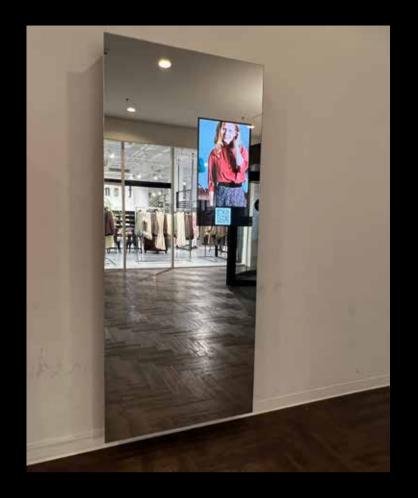

# DIGITAL SIGNAGE — GLASS

### Individual Glass (Digital Signage - Narrow Casting)

In addition to Coloured Glass, we also have other types of glass and we can do a lot with the design of the glass surface. For example, we can present your corporate identity or logo using multiple colours of paint.

There is even the option of having the glass partially silver plated or provided with a 27.3% carat gold layer. This is pure craftsmanship and made with extreme precision.

If you want to display the logo or corporate identity of your company with lighting, we can take care of this too.