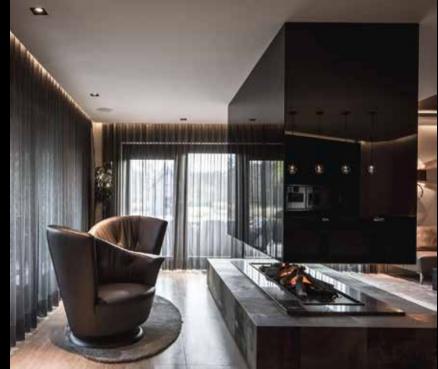

When the TV is switched off, all that remains is the black image of the Oled TV. When switched on, it creates a beautiful image that is simply unprecedented.

Coloured glass is widely used for fireplaces, cinewalls, advertising collumns and walls for companies.

Our glass is available in various special tints and colours and the largest glass surfaces we supply are 3100 x 2100 mm.

Oled Mirror TV works with the latest computer-controlled cutting machines and the latest CNC grinding, drilling and polishing machines.