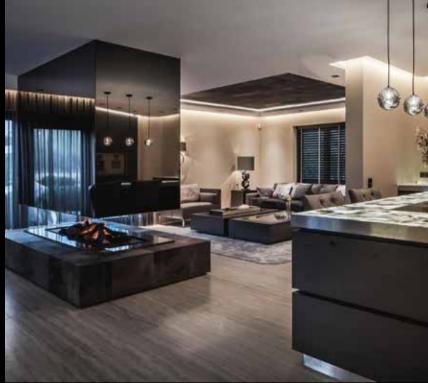

When the TV is switched off, all that remains is the black image of the Oled TV. When switched on, it creates a beautiful image that is simply unprecedented.

Coloured glass is widely used for fireplaces, cinewalls, advertising collumns and walls for companies.

Our glass is available in various special tints and colours and the largest glass surfaces we supply are 3100 x 2100 mm.

Oled Mirror TV works with the latest computer-controlled cutting machines and the latest CNC grinding, drilling and polishing machines.