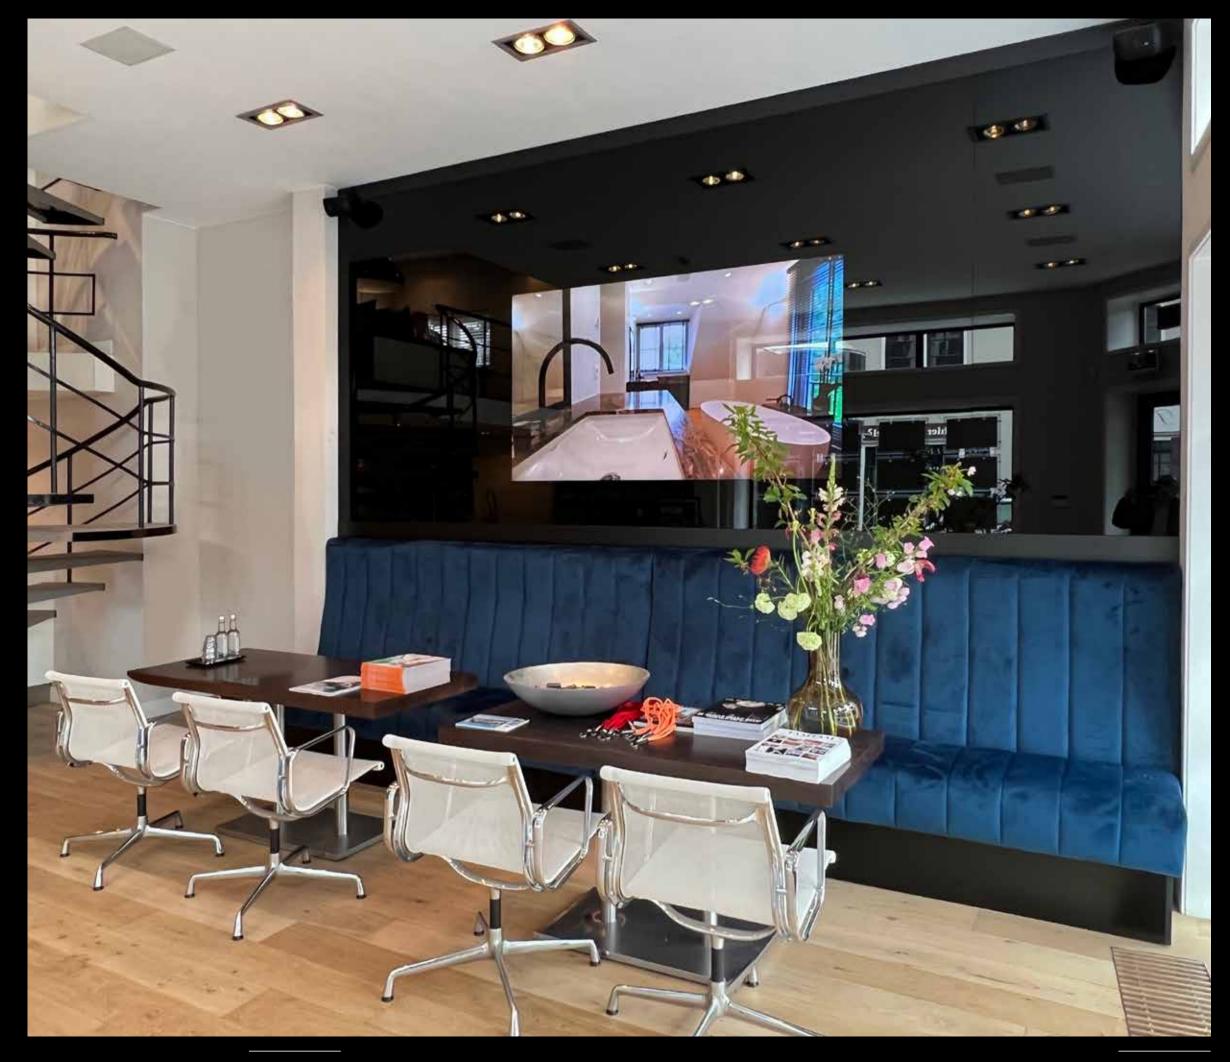

# SHOWROOM AALSMEER

(THE NETHERLANDS)

The Oled Mirror TV showroom is located in Aalsmeer (10 minutes from Schiphol Airport Amsterdam). You can make an appointment to visit the showroom completely free of obligation. There we have on display the Coloured Glass in black with a 77-inch Oled monitor, the Secret Silver Mirror with a 65-inch Oled monitor, the Secret Silver Mirror Bright with a 55-inch 4K Oled monitor and a Diamond Mirror with a 55-inch 4K Oled.

While you enjoy a good cup of coffee or tea, we can tell you all about our Mirror and Glass TVs. We can show the different mirrors and glass surfaces, take a look at your project and/or your construction drawings, provide advice, show you a photo report and exchange ideas and solutions. We'll take all the time you need and have an answer to all your questions.