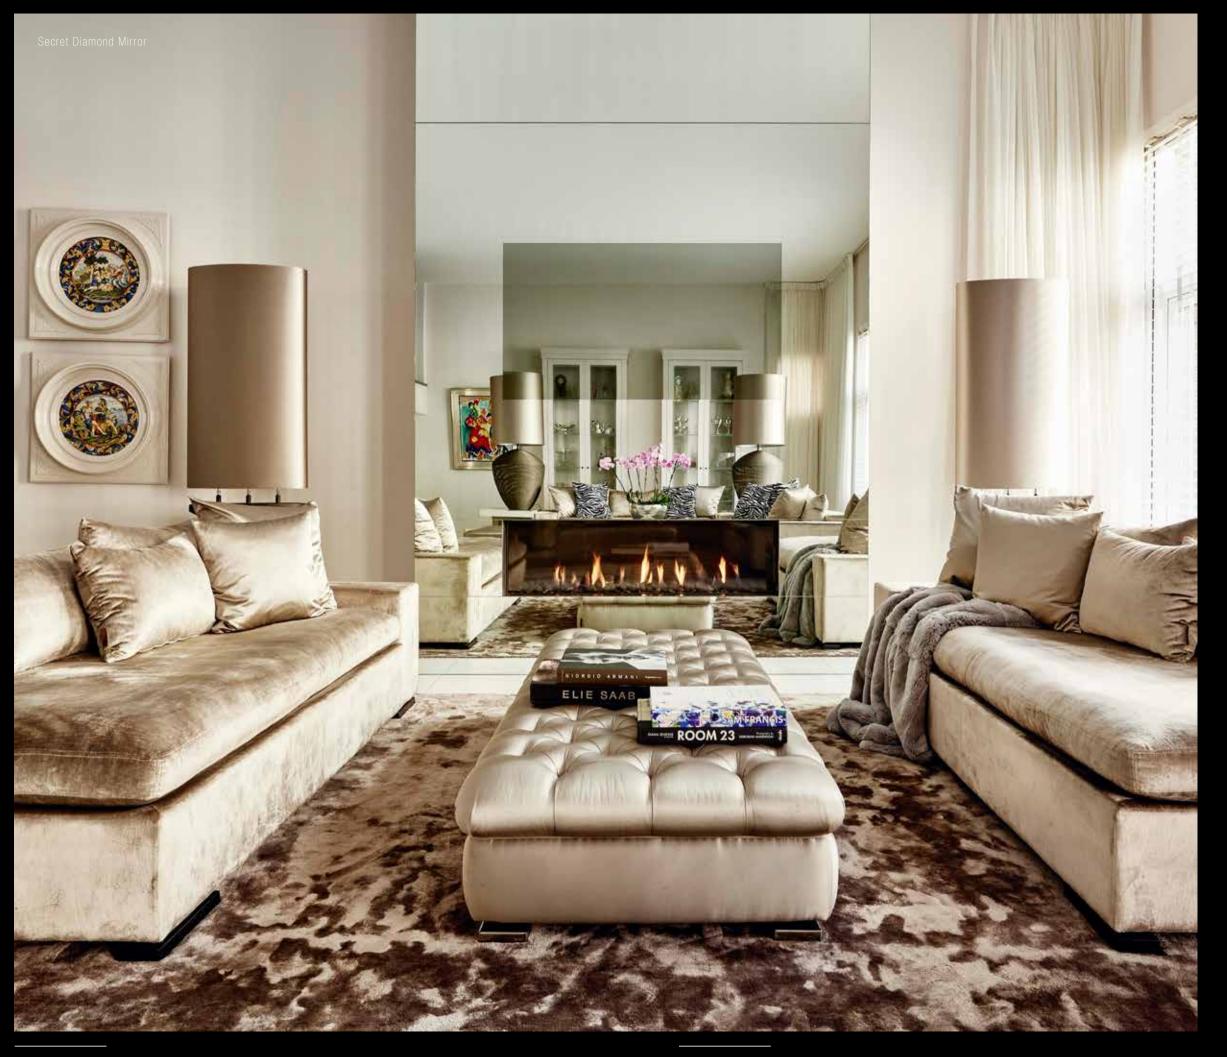

### SECRET DIAMOND

The Secret Diamond Mirror is a true-colour mirror (similar to what you may have at home in the bathroom) where we have removed the silver plating. We have replaced the part where the silver plating has been removed with a special thin sheet of glass. This glass sheet reflects. If the OLED is off, you will see about 15% of the OLED. This part also reflects. If you switch on the OLED, you have a beautiful image. The mirror is available with and without LED lighting.