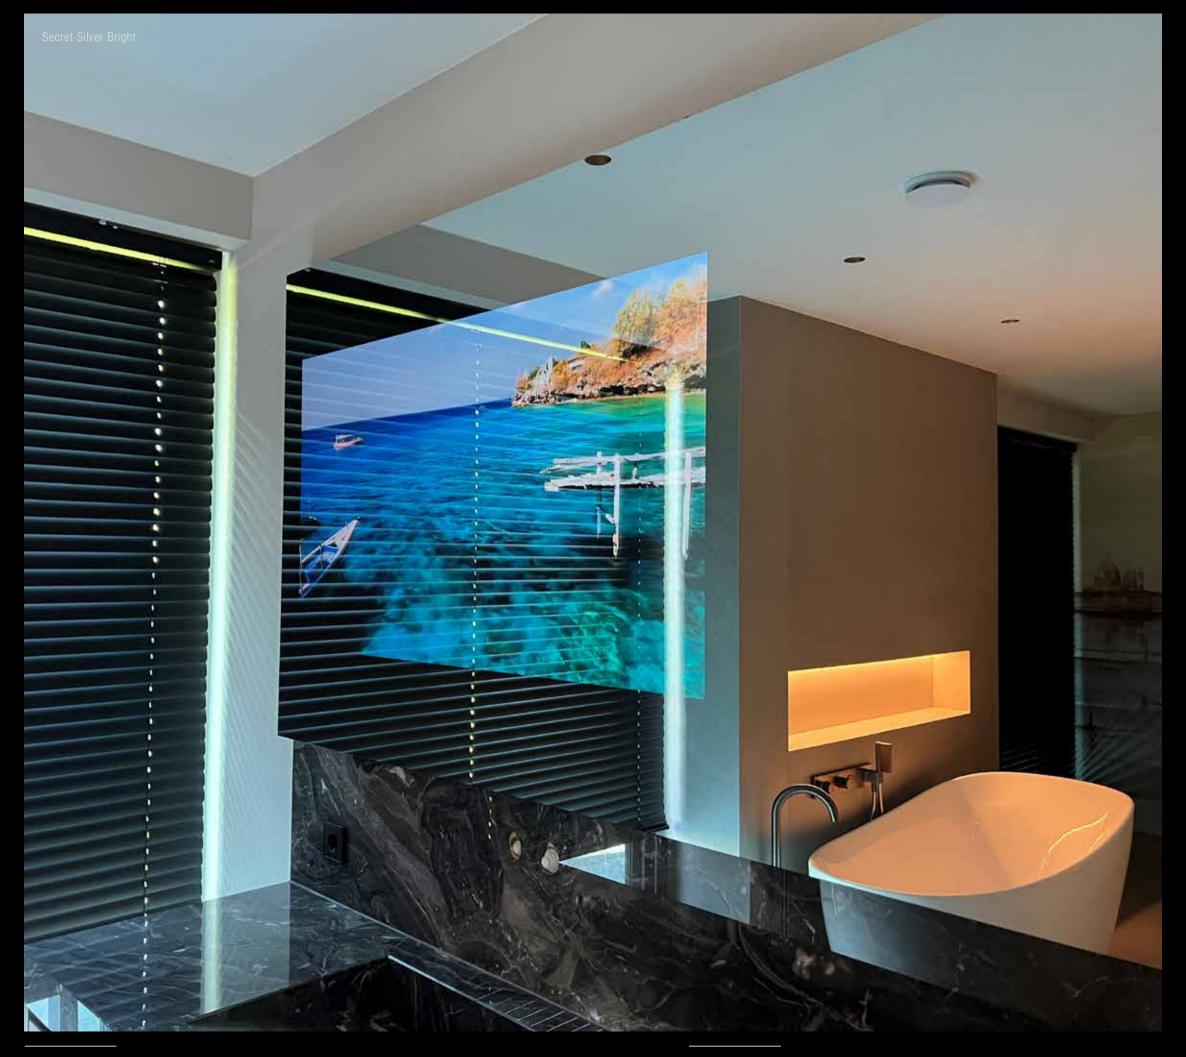

- Secret Silver Mirror Bright
- Secret Silver Bright Individual (with LED Light)
- Secret Silver Bright B2B (with brand or logo in LED Light)

Silver blue - cognac coloured mirror

### SECRET SILVER BRIGHT

The Secret Silver Bright is a mirror behind which you cannot see the OLED when it is turned off. If you turn the OLED on, you get a beautiful image. The Secret Silver Bright has a silver-blue-cognac-like colour. The Secret Silver Bright is widely used for bathrooms, fitness areas and public areas. Compared to the Secret Silver, the mirror has a slightly colder colour. The mirror is available with or without LED lighting.