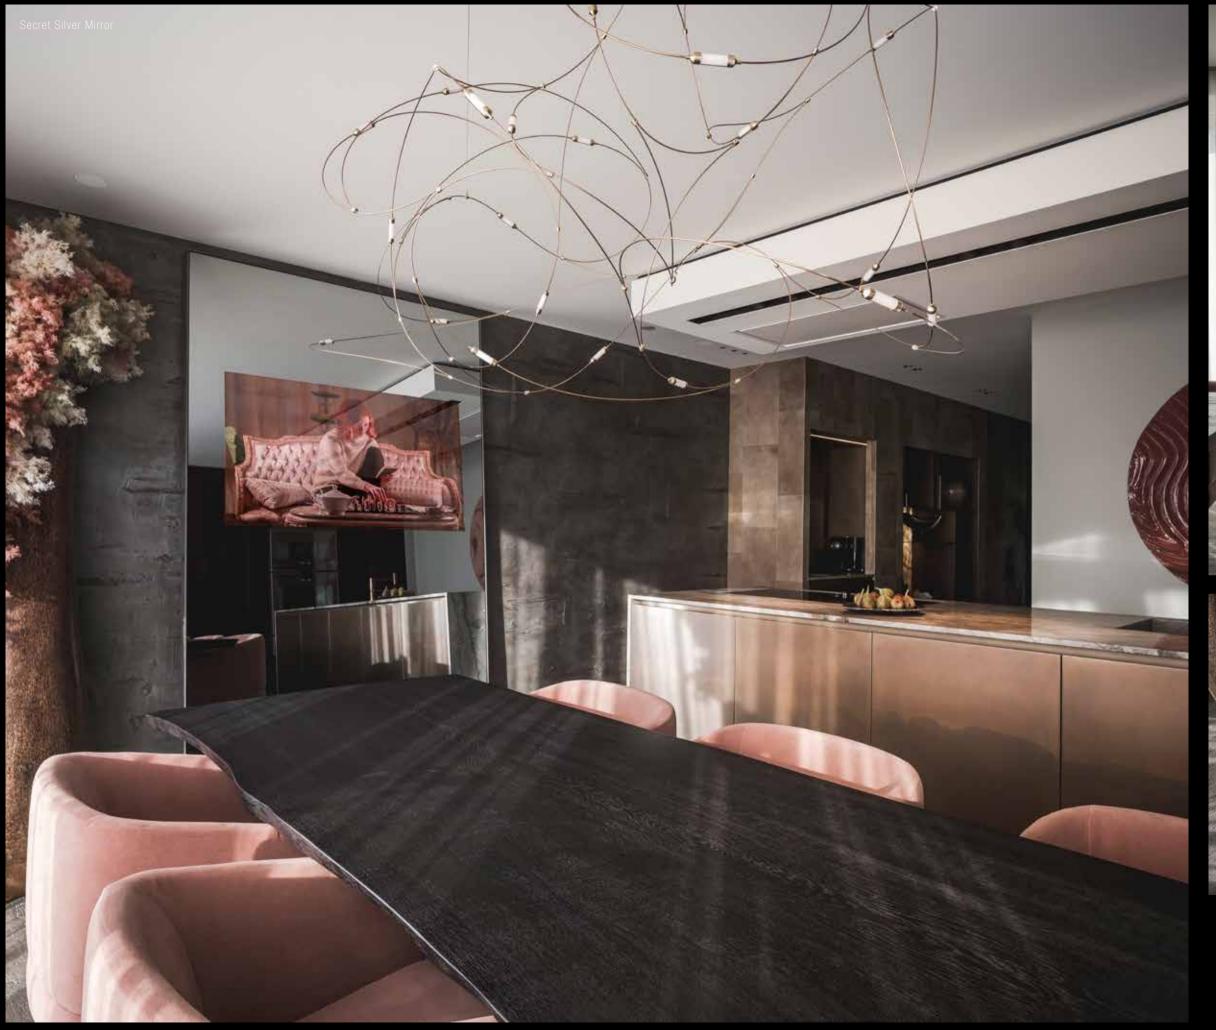

Larger mirror surfaces available upon request.

- Secret Silver
- Secret Silver Individual (with LED light)
- Secret Silver B2B (with brand or logo in LED Light)

Silver cognac coloured mirror

### **SECRET SILVER**

The Secret Silver is a mirror where you cannot see the OLED when it is switched off. If you turn on the OLED, you get a beautiful image. The Secret Silver Mirror has a silver-cognaclike colour. The Secret Silver Mirror is the "best-selling product" of OLED Mirror TV. The mirror has a warm colour and is often used in interiors.