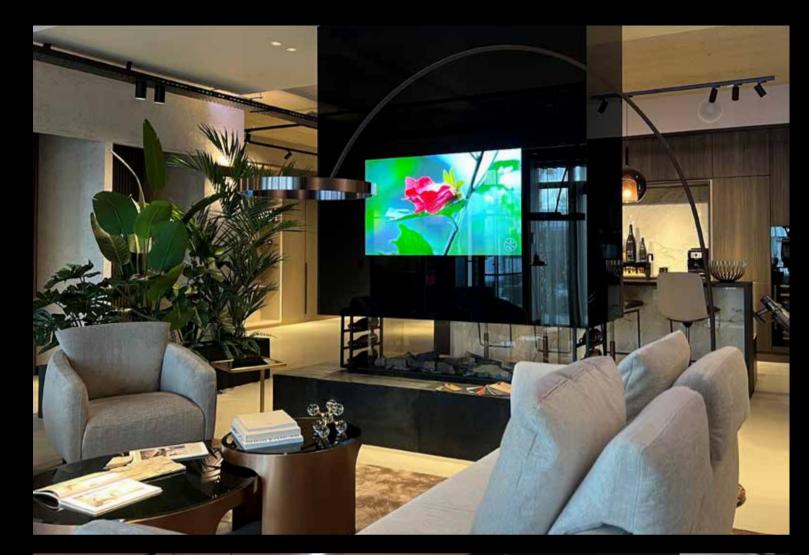

When the TV is switched off, all that remains is the black image of the Oled TV. When switched on, it creates a beautiful image that is simply unprecedented.

Coloured glass is widely used for fireplaces, cinewalls, advertising collumns and walls for companies.

# SHOWROOM AALSMEER

(THE NETHERLANDS)

The Oled Mirror TV showroom is located in Aalsmeer (10 minutes from Schiphol Airport Amsterdam). You can make an appointment to visit the showroom completely free of obligation. There we have on display the Coloured Glass in black with a 77-inch Oled monitor, the Secret Silver Mirror with a 65-inch Oled monitor, the Secret Silver Mirror Bright with a 55-inch 4K Oled monitor and a Diamond Mirror with a 55-inch 4K Oled.