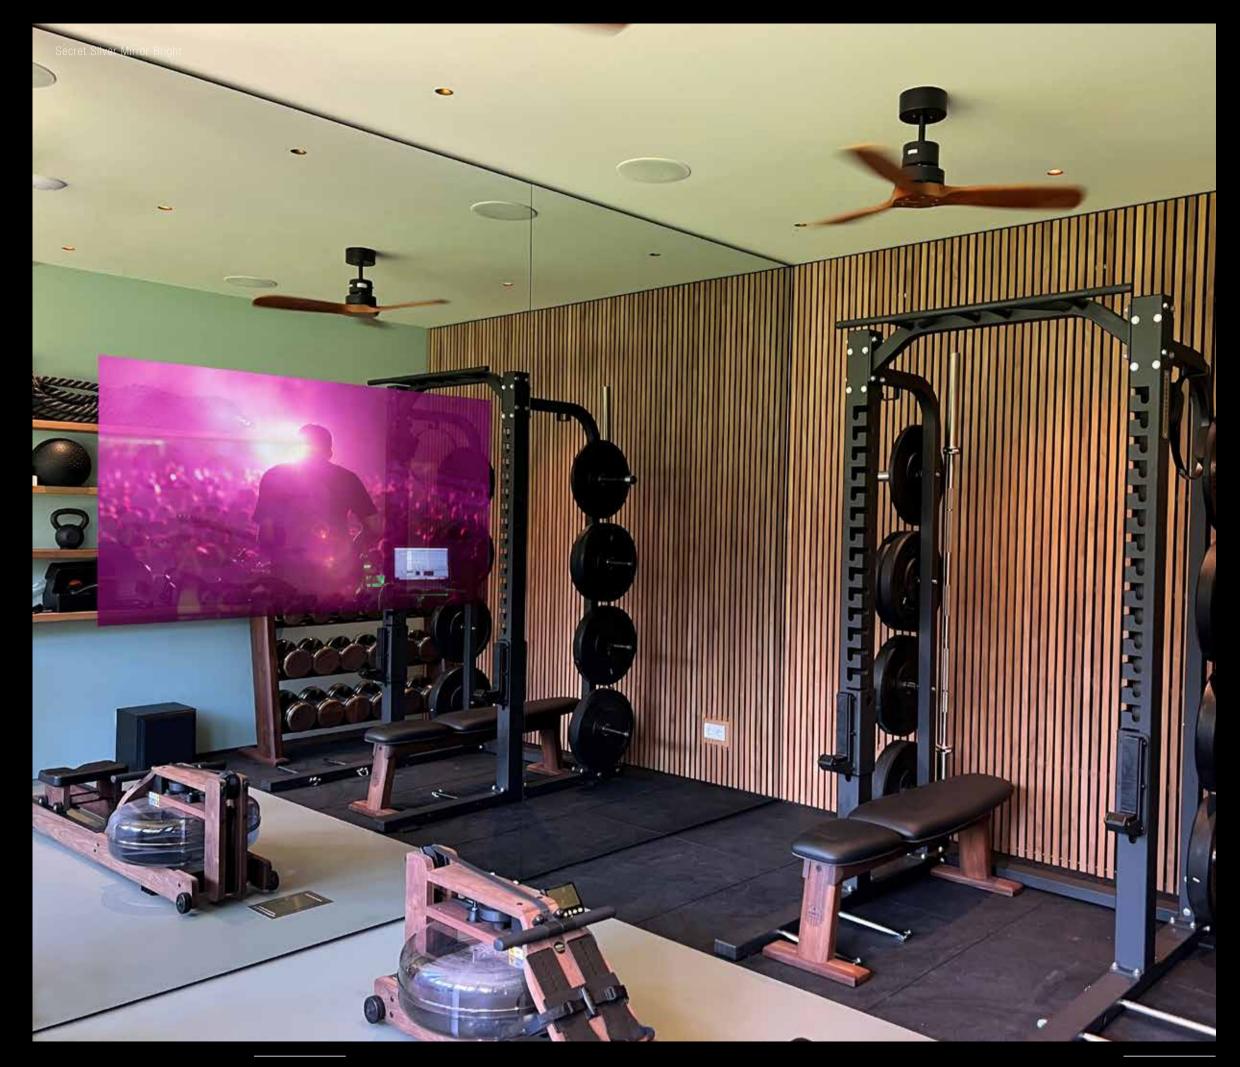

# FITNESS MIRROR TV WALLS

Work on maintaining a healthy body every day and view your training programs via the Oled Mirror TV Fitness Wall.

Nowadays, many people prefer to exercise in the comfort of their own home. Fitness manufacturers are responding to this with home fitness equipment and even a training app that can be downloaded. Oled Mirror TV has also noticed this trend and has been selling many fitness mirror TV walls in recent years.

We make complete back walls equipped with a mirror in which a door is invisibly concealed. A doorway to another room is no obstacle for us. We also offer indirect LED lighting.

### SECRET SILVER BRIGHT

The Secret Silver Bright is a mirror behind which you cannot see the OLED when it is turned off. If you turn the OLED on, you get a beautiful image. The Secret Silver Bright has a silver-blue-cognac-like colour. The Secret Silver Bright is widely used for bathrooms, fitness areas and public areas. Compared to the Secret Silver, the mirror has a slightly colder colour. The mirror is available with or without LED lighting.