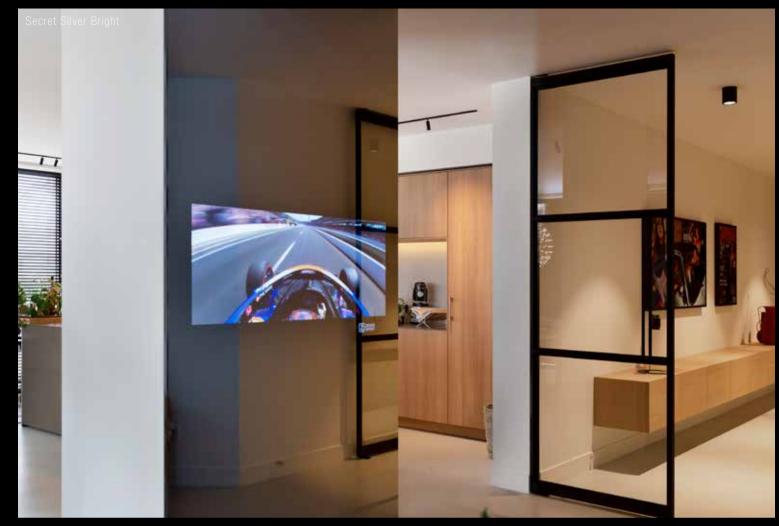

### SECRET SILVER BRIGHT

The Secret Silver Bright is a mirror behind which you cannot see the OLED when it is turned off. If you turn the OLED on, you get a beautiful image. The Secret Silver Bright has a silver-blue-cognac-like colour. The Secret Silver Bright is widely used for bathrooms, fitness areas and public areas. Compared to the Secret Silver, the mirror has a slightly colder colour. The mirror is available with or without LED lighting.

# SHOWROOM AALSMEER

(THE NETHERLANDS)

The Oled Mirror TV showroom is located in Aalsmeer (10 minutes from Schiphol Airport Amsterdam). You can make an appointment to visit the showroom completely free of obligation. There we have on display the Coloured Glass in black with a 77-inch Oled monitor, the Secret Silver Mirror with a 65-inch Oled monitor, the Secret Silver Mirror Bright with a 55-inch 4K Oled monitor and a Diamond Mirror with a 55-inch 4K Oled.