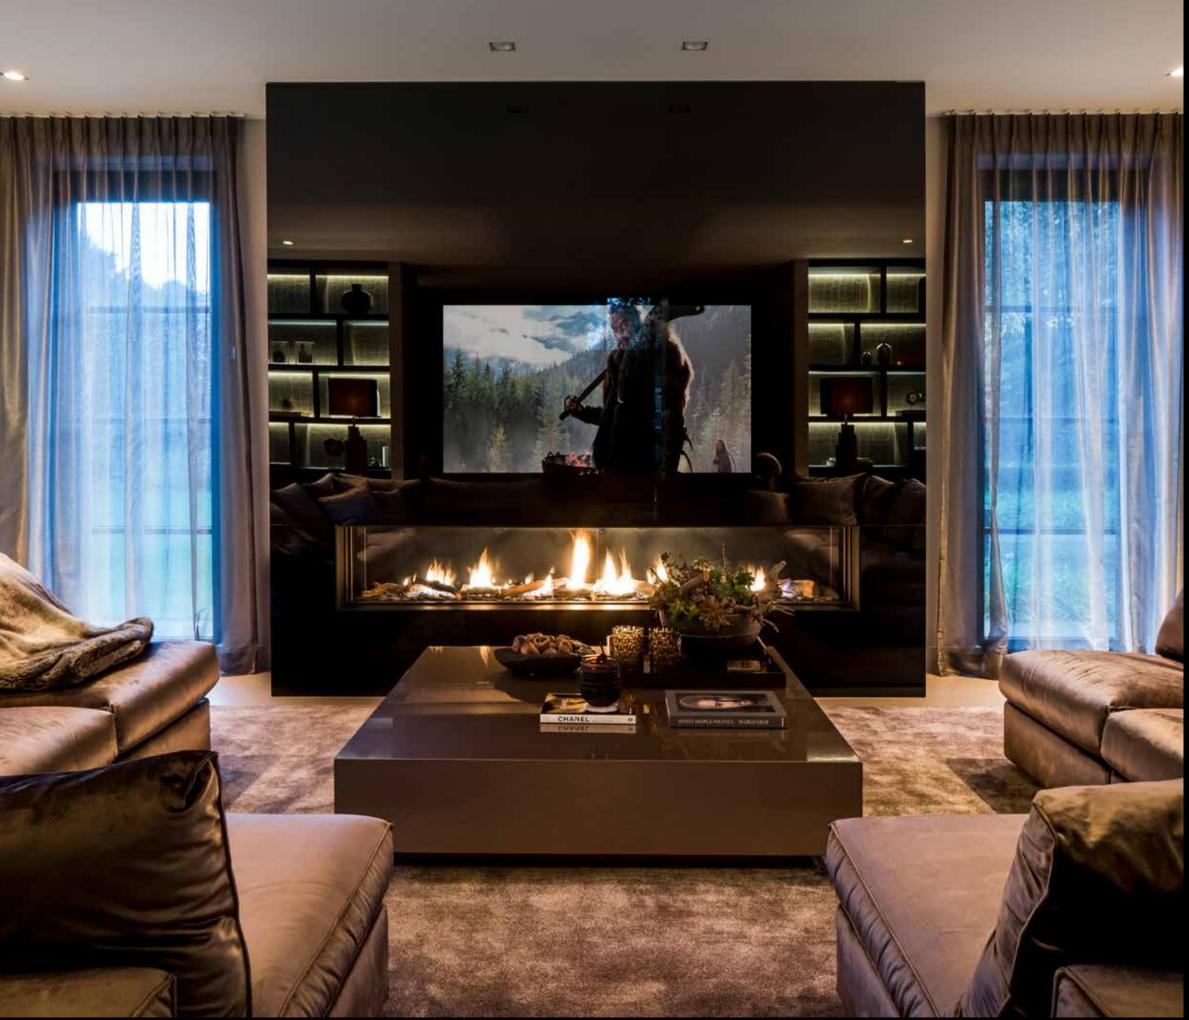

# GLASS

Oled Mirror TV has an exclusive glass collection consisting of high-tech components to achieve the best possible viewing for clients.

For the ultimate in design and viewing experience, Oled Mirror TV has developed its own specific glass collection. We produce our glass surfaces ourselves with the utmost precision and they are exclusively available through us. At Oled Mirror TV, we care about achieving the best result, by combin the highest glass clarity with the right design, we ensure the result is an integral part of the room.

With the customised coloured glass surfaces of Oled Mirror TV, you create a crystal-clear image in an elegant design that adds allure to any room in a home. It ensures perfect harmony between technology and design. Coloured glass from Oled Mirror TV is not just float glass, but extra clear glass, and it is available in nearly every RAL colour.

When the TV is switched off, all that remains is the black image of the Oled TV. When switched on, it creates a beautiful image that is simply unprecedented.

Coloured glass is widely used for fireplaces, cinewalls, advertising collumns and walls for companies.