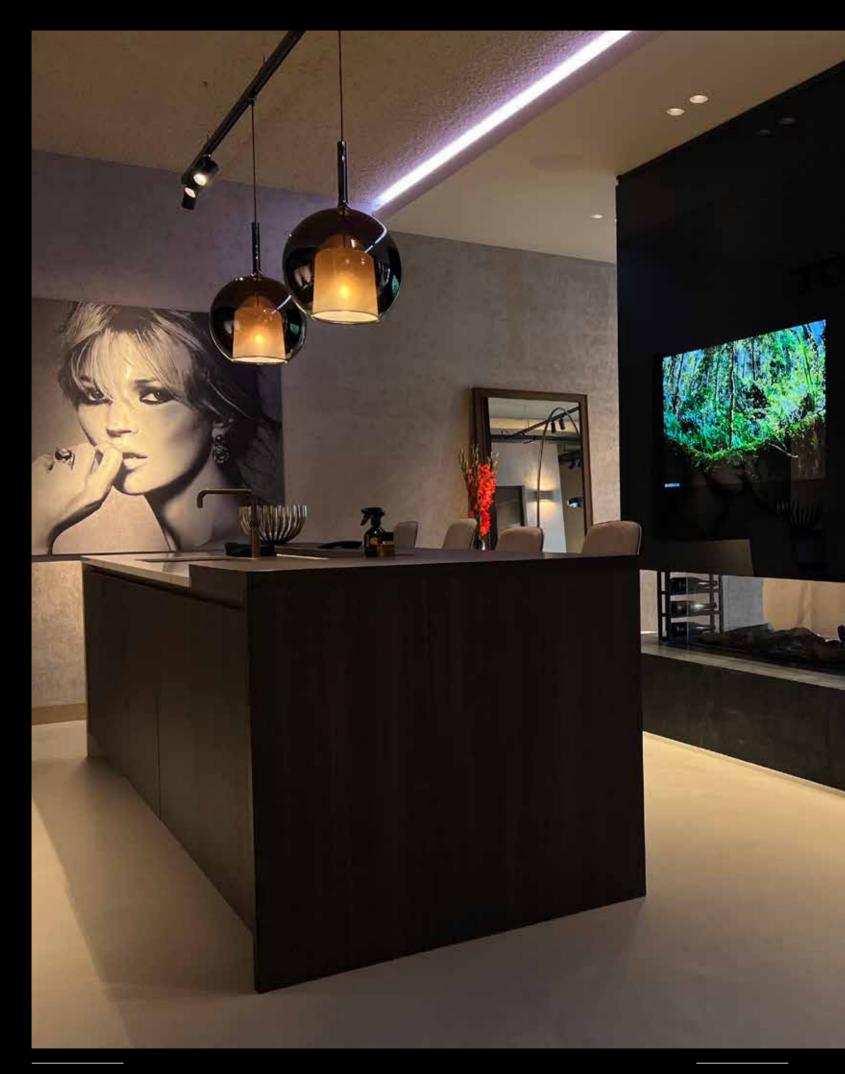

# GLASS

Oled Mirror TV has an exclusive glass collection consisting of high-tech components to achieve the best possible viewing for clients.

For the ultimate in design and viewing experience, Oled Mirror TV has developed its own specific glass collection. We produce our glass surfaces ourselves with the utmost precision and they are exclusively available through us. At Oled Mirror TV, we care about achieving the best result, by combin the highest glass clarity with the right design, we ensure the result is an integral part of the room.

With the customised coloured glass surfaces of Oled Mirror TV, you create a crystal-clear image in an elegant design that adds allure to any room in a home. It ensures perfect harmony between technology and design. Coloured glass from Oled Mirror TV is not just float glass, but extra clear glass, and it is available in nearly every RAL colour. When the TV is switched off, all that remains is the black image of the Oled TV. When switched on, it creates a beautiful image that is simply unprecedented.

Coloured glass is widely used for fireplaces, cinewalls, advertising collumns and walls for companies.

Our glass is available in various special tints and colours and the largest glass surfaces we supply are 3100 x 2100 mm. Oled Mirror TV works with the latest computer-controlled cutting machines and the latest CNC grinding, drilling and polishing machines.