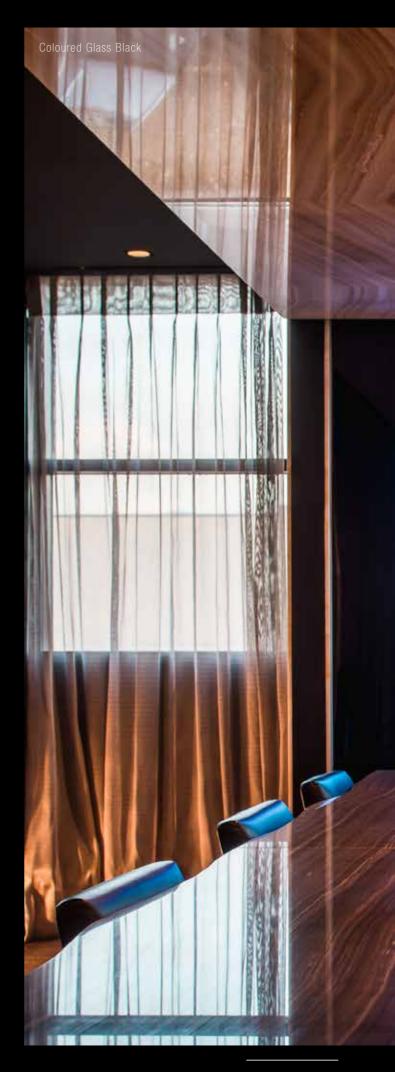

Coloured Glass

# GLASS

Oled Mirror TV has an exclusive glass collection consisting of high-tech components to achieve the best possible viewing for clients.

For the ultimate in design and viewing experience, Oled Mirror TV has developed its own specific glass collection. We produce our glass surfaces ourselves with the utmost precision and they are exclusively available through us. At Oled Mirror TV, we care about achieving the best result, by combin the highest glass clarity with the right design, we ensure the result is an integral part of the room.

With the customised coloured glass surfaces of Oled Mirror TV, you create a crystal-clear image in an elegant design that adds allure to any room in a home. It ensures perfect harmony between technology and design. Coloured glass from Oled Mirror TV is not just float glass, but extra clear glass, and it is available in nearly every RAL colour. When the TV is switched off, all that remains is the black image of the Oled TV. When switched on, it creates a beautiful image that is simply unprecedented.

Coloured glass is widely used for fireplaces, cinewalls, advertising collumns and walls for companies.

Our glass is available in various special tints and colours and the largest glass surfaces we supply are 3100 x 2100 mm. Oled Mirror TV works with the latest computer-controlled cutting machines and the latest CNC grinding, drilling and polishing machines.