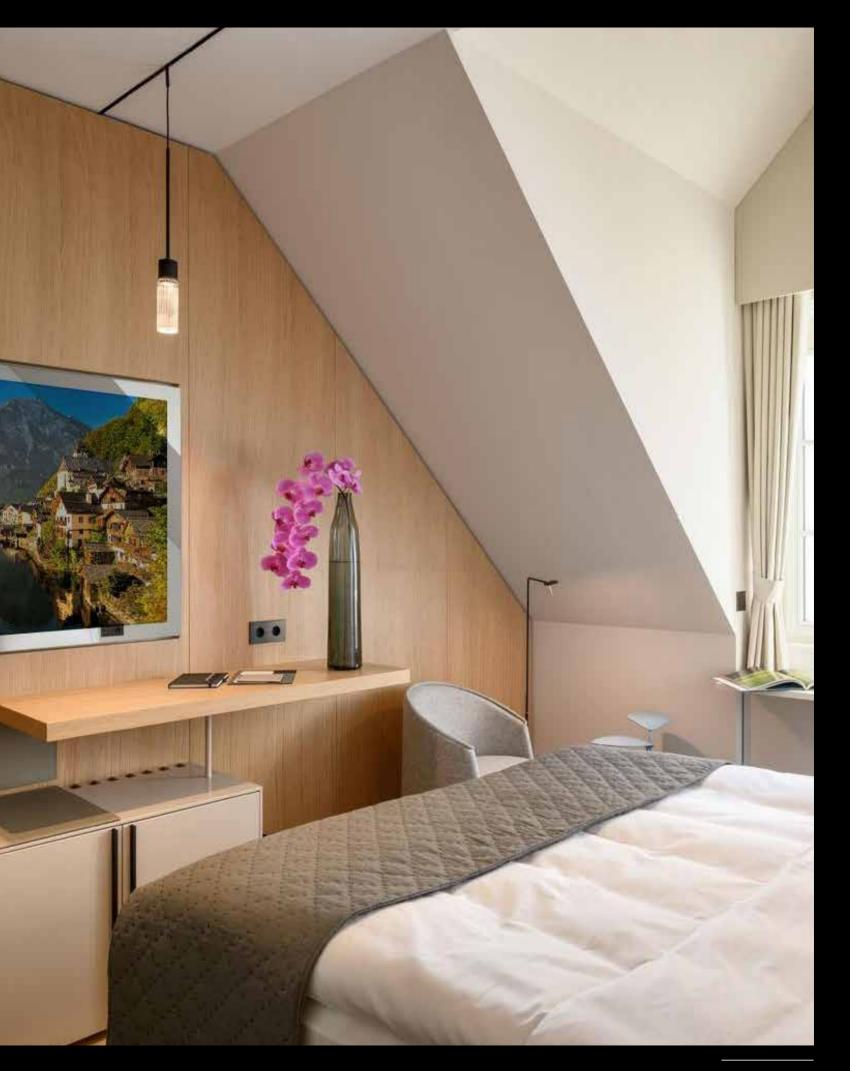

# FITNESS MIRROR TV WALLS

Work on maintaining a healthy body every day and view your training programs via the Oled Mirror TV Fitness Wall. Nowadays, many people prefer to exercise in the comfort of their own home. Fitness manufacturers are responding to this with home fitness equipment and even a training app that can be downloaded. Oled Mirror TV has also noticed this trend and has been selling many fitness mirror TV walls in recent years. We make complete back walls equipped with a mirror in which a door is invisibly concealed. A doorway to another room is no obstacle for us. We also offer indirect LED lighting.

# MIRRORS

Oled Mirror TV has an exclusive mirror collection consisting of high-tech components to achieve the best possible image quality for clients. During the production of our mirrors, we focus purely on achieving the best end result when it comes to image and design. With our Secret Silver and Secret Silver Bright, our Oled TVs and monitor must not be visible when turned off. Yet they should display a superior and bright Image when turned on. In this way, OLED Mirror TV distinguishes its products from others.