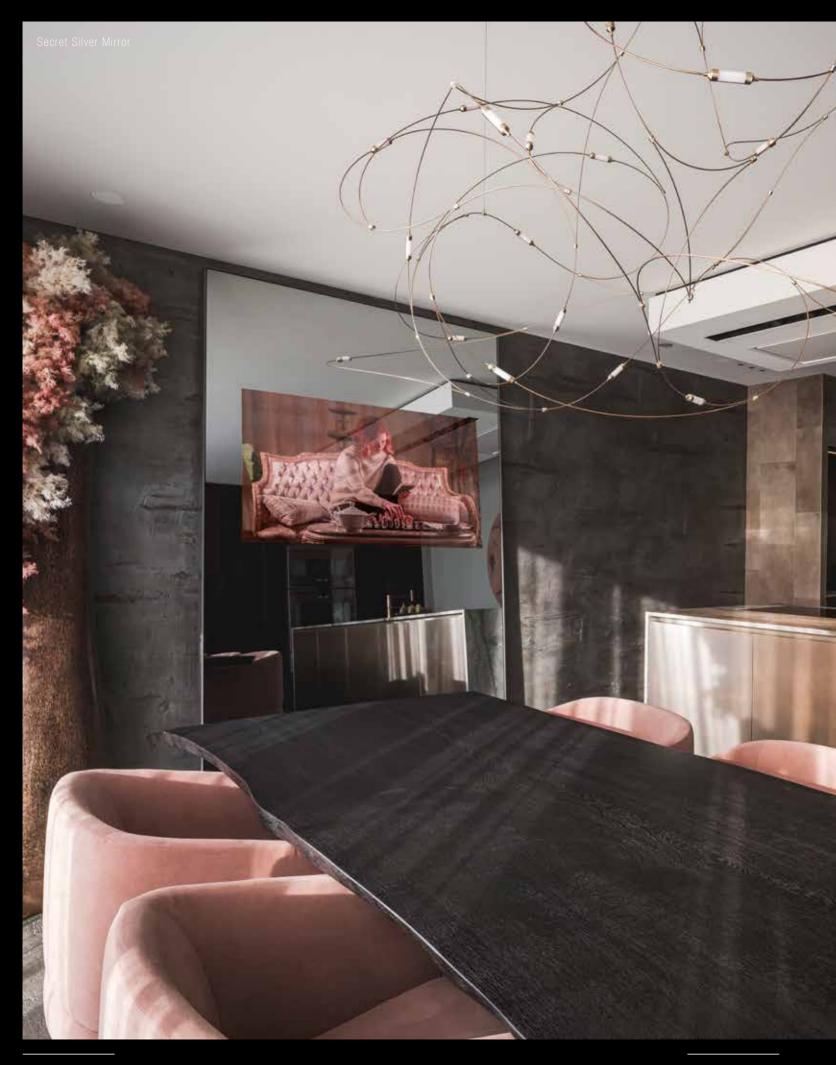

# MIRRORS

Oled Mirror TV has an exclusive mirror collection consisting of high-tech components to achieve the best possible image quality for clients. During the production of our mirrors, we focus purely on achieving the best end result when it comes to image and design. With our Secret Silver and Secret Silver Bright, our Oled TVs and monitor must not be visible when turned off. Yet they should display a superior and bright Image when turned on. In this way, OLED Mirror TV distinguishes its products from others.

## **SECRET SILVER**

The Secret Silver is a mirror where you cannot see the OLED when it is switched off. If you turn on the OLED, you get a beautiful image. The Secret Silver Mirror has a silver-cognaclike colour. The Secret Silver Mirror is the "best-selling product" of OLED Mirror TV. The mirror has a warm colour and is often used in interiors.