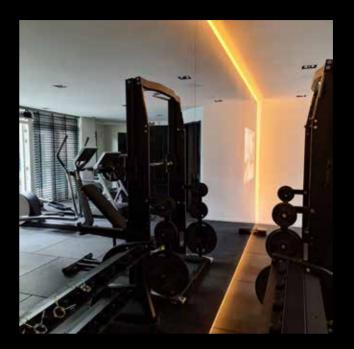

# FITNESS MIRROR TV WALLS

Work on maintaining a healthy body every day and view your training programs via the Oled Mirror TV Fitness Wall. Nowadays, many people prefer to exercise in the comfort of their own home. Fitness manufacturers are responding to this with home fitness equipment and even a training app that can be downloaded. Oled Mirror TV has also noticed this trend and has been selling many fitness mirror TV walls in recent years. We make complete back walls equipped with a mirror in which a door is invisibly concealed. A doorway to another room is no obstacle for us. We also offer indirect LED lighting.

# DESIGN YOUR HOME GYM

### Stand-alone

If you prefer a smaller mirror on the wall or a stand-alone mirror against a wall, we also have the perfect solution for this. This is a handy solution if you occasionally change the layout of the room.