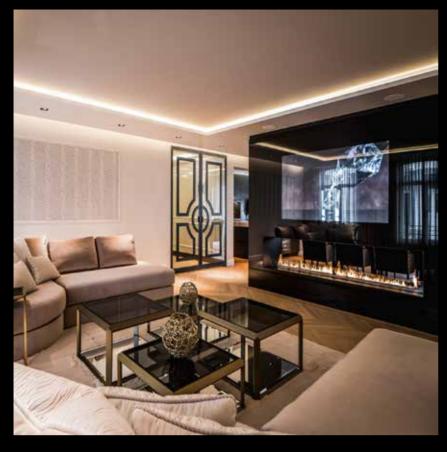

# MIRRORS

Oled Mirror TV has an exclusive mirror collection consisting of high-tech components to achieve the best possible image quality for clients. During the production of our mirrors, we focus purely on achieving the best end result when it comes to image and design. With our Secret Silver and Secret Silver Bright, our Oled TVs and monitor must not be visible when turned off. Yet they should display a superior and bright Image when turned on. In this way, OLED Mirror TV distinguishes its products from others.

## **SECRET SILVER**

The Secret Silver is a mirror where you cannot see the OLED when it is switched off. If you turn on the OLED, you get a beautiful image. The Secret Silver Mirror has a silver-cognaclike colour. The Secret Silver Mirror is the "best-selling product" of OLED Mirror TV. The mirror has a warm colour and is often used in interiors.

# GLASS

Oled Mirror TV has an exclusive glass collection consisting of high-tech components to achieve the best possible viewing for clients.

For the ultimate in design and viewing experience, Oled Mirror TV has developed its own specific glass collection. We produce our glass surfaces ourselves with the utmost precision and they are exclusively available through us. At Oled Mirror TV, we care about achieving the best result, by combin the highest glass clarity with the right design, we ensure the result is an integral part of the room.

With the customised coloured glass surfaces of Oled Mirror TV, you create a crystal-clear image in an elegant design that adds allure to any room in a home. It ensures perfect harmony between technology and design. Coloured glass from Oled Mirror TV is not just float glass, but extra clear glass, and it is available in nearly every RAL colour. When the TV is switched off, all that remains is the black image of the Oled TV. When switched on, it creates a beautiful image that is simply unprecedented.