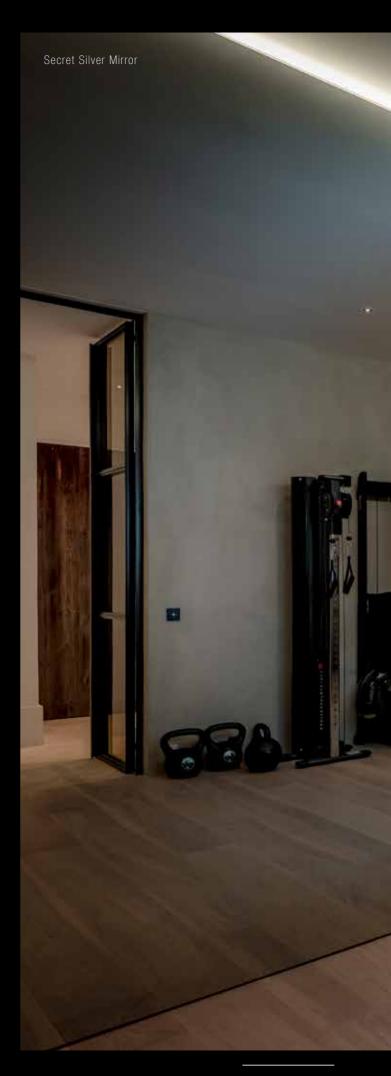

# FITNESS MIRROR TV WALLS

Work on maintaining a healthy body every day and view your training programs via the Oled Mirror TV Fitness Wall. Nowadays, many people prefer to exercise in the comfort of their own home. Fitness manufacturers are responding to this with home fitness equipment and even a training app that can be downloaded. Oled Mirror TV has also noticed this trend and has been selling many fitness mirror TV walls in recent years. We make complete back walls equipped with a mirror in which a door is invisibly concealed. A doorway to another room is no obstacle for us. We also offer indirect LED lighting.

# DESIGN YOUR HOME GYM

### Stand-alone

If you prefer a smaller mirror on the wall or a stand-alone mirror against a wall, we also have the perfect solution for this. This is a handy solution if you occasionally change the layout of the room.