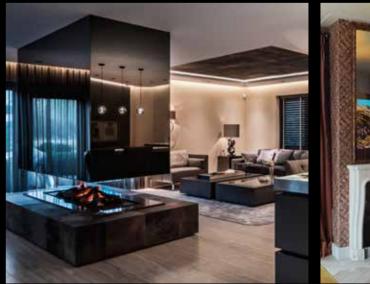

# GLASS

Oled Mirror TV has an exclusive glass collection consisting of high-tech components to achieve the best possible viewing for clients.

For the ultimate in design and viewing experience, Oled Mirror TV has developed its own specific glass collection. We produce our glass surfaces ourselves with the utmost precision and they are exclusively available through us. At Oled Mirror TV, we care about achieving the best result, by combin the highest glass clarity with the right design, we ensure the result is an integral part of the room.

Coloured glass is widely used for fireplaces, cinewalls, advertising collumns and walls for companies.

Our glass is available in various special tints and colours and the largest glass surfaces we supply are 3100 x 2100 mm. Oled Mirror TV works with the latest computer-controlled cutting machines and the latest CNC grinding, drilling and polishing machines.