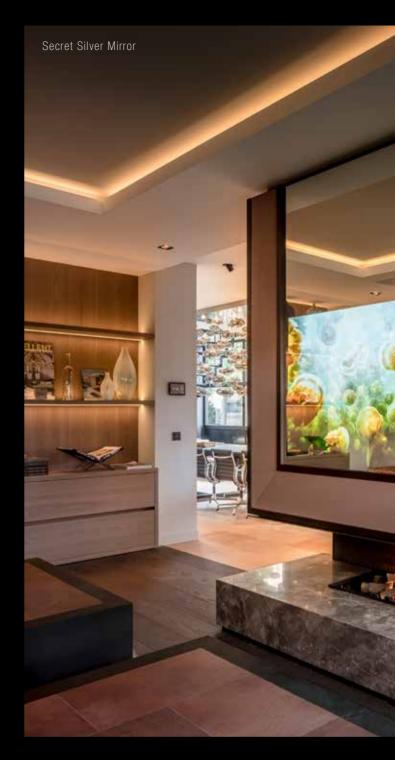

## **SECRET SILVER**

The Secret Silver is a mirror where you cannot see the OLED when it is switched off. If you turn on the OLED, you get a beautiful image. The Secret Silver Mirror has a silver-cognaclike colour. The Secret Silver Mirror is the "best-selling product" of OLED Mirror TV. The mirror has a warm colour and is often used in interiors.