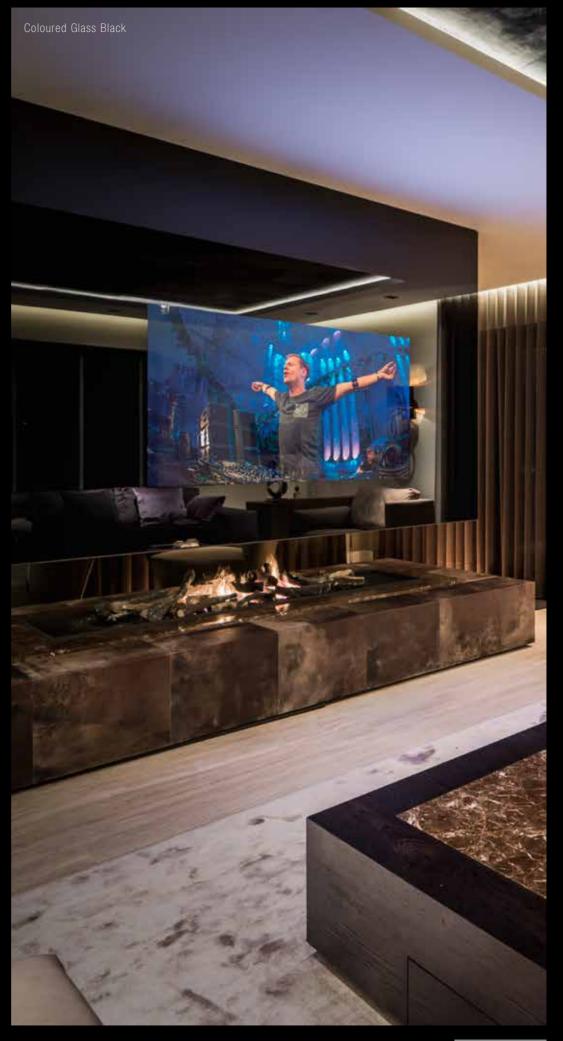

Coloured Glass

# GLASS

Oled Mirror TV has an exclusive glass collection consisting of high-tech components to achieve the best possible viewing for clients.

For the ultimate in design and viewing experience, Oled Mirror TV has developed its own specific glass collection. We produce our glass surfaces ourselves with the utmost precision and they are exclusively available through us. At Oled Mirror TV, we care about achieving the best result, by combin the highest glass clarity with the right design, we ensure the result is an integral part of the room.

With the customised coloured glass surfaces of Oled Mirror TV, you create a crystal-clear image in an elegant design that adds allure to any room in a home. It ensures perfect harmony between technology and design. Coloured glass from Oled Mirror TV is not just float glass, but extra clear glass, and it is available in nearly every RAL colour. When the TV is switched off, all that remains is the black image of the Oled TV. When switched on, it creates a beautiful image that is simply unprecedented.

Coloured glass is widely used for fireplaces, cinewalls, advertising collumns and walls for companies.

Our glass is available in various special tints and colours and the largest glass surfaces we supply are 3100 x 2100 mm. Oled Mirror TV works with the latest computer-controlled cutting machines and the latest CNC grinding, drilling and polishing machines.