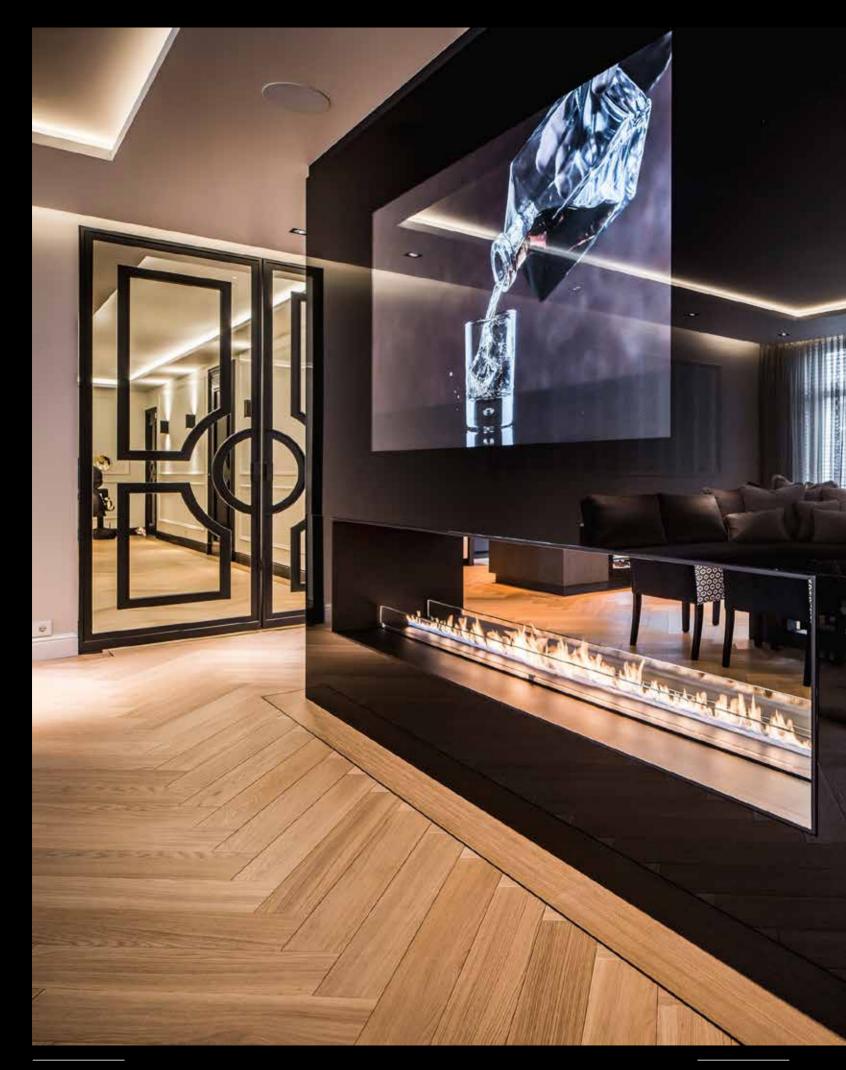

# GLASS

Oled Mirror TV has an exclusive glass collection consisting of high-tech components to achieve the best possible viewing for clients.

For the ultimate in design and viewing experience, Oled Mirror TV has developed its own specific glass collection. We produce our glass surfaces ourselves with the utmost precision and they are exclusively available through us. At Oled Mirror TV, we care about achieving the best result, by combin the highest glass clarity with the right design, we ensure the result is an integral part of the room.

With the customised coloured glass surfaces of Oled Mirror TV, you create a crystal-clear image in an elegant design that adds allure to any room in a home. It ensures perfect harmony between technology and design. Coloured glass from Oled Mirror TV is not just float glass, but extra clear glass, and it is available in nearly every RAL colour. When the TV is switched off, all that remains is the black image of the Oled TV. When switched on, it creates a beautiful image that is simply unprecedented.

Coloured glass is widely used for fireplaces, cinewalls, advertising collumns and walls for companies.

Our glass is available in various special tints and colours and the largest glass surfaces we supply are 3100 x 2100 mm. Oled Mirror TV works with the latest computer-controlled cutting machines and the latest CNC grinding, drilling and polishing machines.