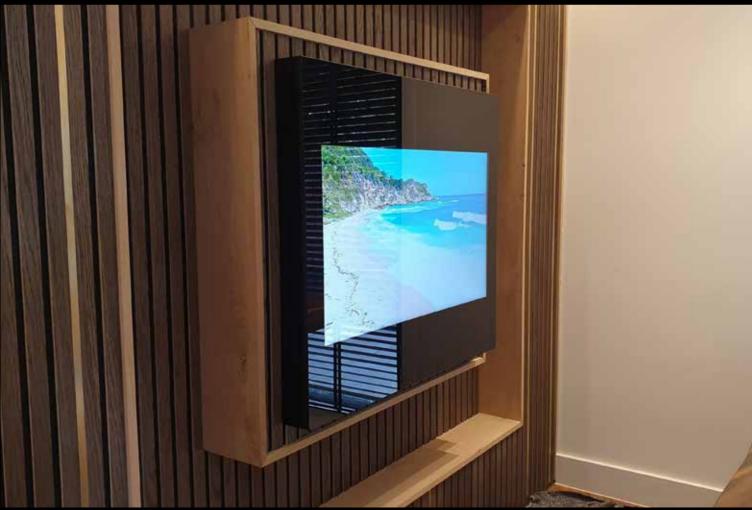

# GLASS

Oled Mirror TV has an exclusive glass collection consisting of high-tech components to achieve the best possible viewing for clients.

For the ultimate in design and viewing experience, Oled Mirror TV has developed its own specific glass collection. We produce our glass surfaces ourselves with the utmost precision and they are exclusively available through us. At Oled Mirror TV, we care about achieving the best result, by combin the highest glass clarity with the right design, we ensure the result is an integral part of the room.

With the customised coloured glass surfaces of Oled Mirror TV, you create a crystal-clear image in an elegant design that adds allure to any room in a home. It ensures perfect harmony between technology and design. Coloured glass from Oled Mirror TV is not just float glass, but extra clear glass, and it is available in nearly every RAL colour. When the TV is switched off, all that remains is the black image of the Oled TV. When switched on, it creates a beautiful image that is simply unprecedented.

Coloured glass is widely used for fireplaces, cinewalls, advertising collumns and walls for companies.

Our glass is available in various special tints and colours and the largest glass surfaces we supply are 3100 x 2100 mm. Oled Mirror TV works with the latest computer-controlled cutting machines and the latest CNC grinding, drilling and polishing machines.