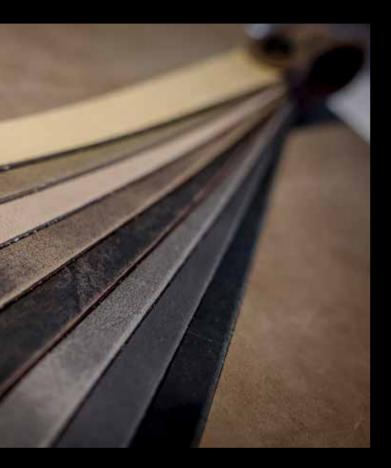

### **OTHER MATERIALS**

In addition to these frames, we also sell custom-made frames finished in wood, natural stone, leather, steel, blue steel, Corian, Himacs and other beautiful materials. From a baroque frame to a modern chrome frame, we can make it for you. Alternatively, if you have an idea or design of your own, let us know.

We work with the finest materials, including natural stone, steel, bronze, brass, blue steel, leather, Himacs, wood and other materials. For example, we can also provide wood with various types of metal finish by means of unique liquid metal treatments. Pure quality and unparalleled craftsmanship.

#### CUSTOMIZATION

Oled Mirror TV specializes in customization, making the product suitable for any space. The frame has a handmade liquid metal bronze layer, but it is also available in other metal finishes, depending on the interior style. A strip of luxurious leather, from the Dutch company Alphenberg Leather, has been applied between the frames, giving the design a warm appearance. This characteristic accent is available in different colours and types of leather. The application possibilities are also diverse. The Remy Meijers Mirror TV can be mounted on the wall or placed as a standalone in the room. In all cases, it is a graceful object in the interior. This is partly due to its dimensions. OLED TVs are already available with a thickness of 20 millimetres, so that the minimum thickness is only 45 millimetres.