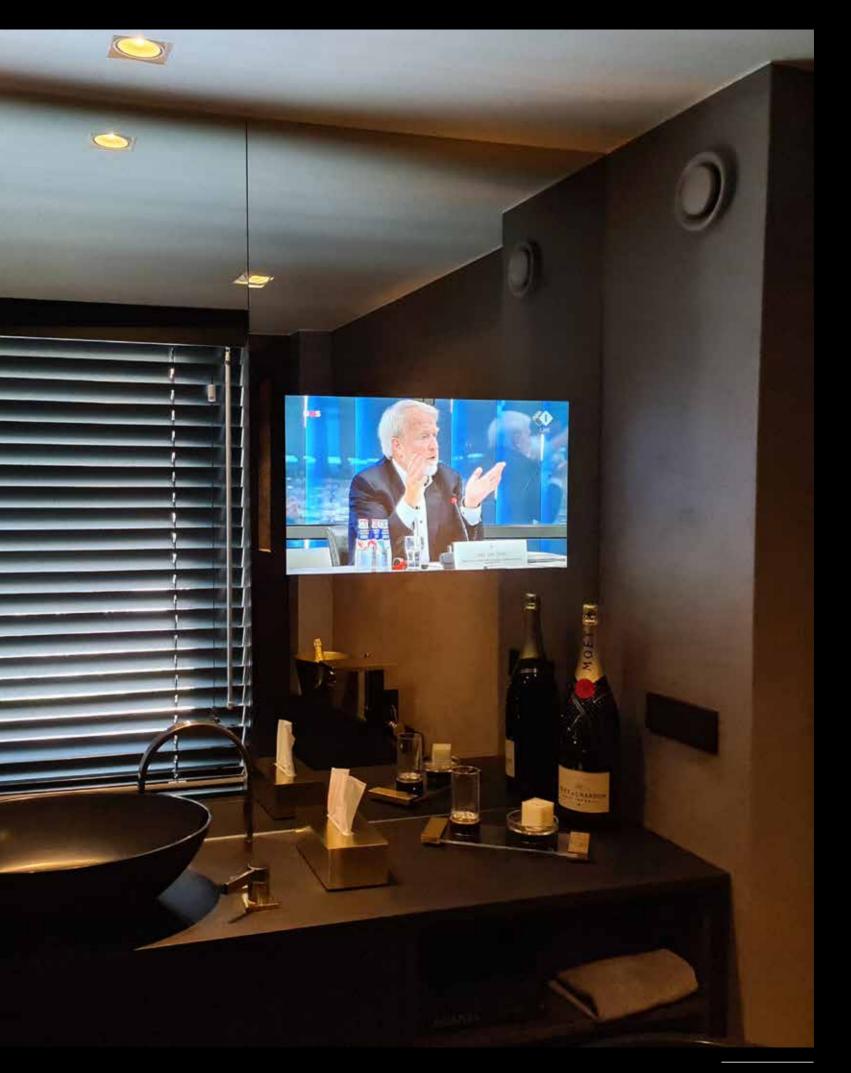

# MIRRORS

Oled Mirror TV has an exclusive mirror collection consisting of high-tech components to achieve the best possible image quality for clients. During the production of our mirrors, we focus purely on achieving the best end result when it comes to image and design. With our Secret Silver and Secret Silver Bright, our Oled TVs and monitor must not be visible when turned off. Yet they should display a superior and bright Image when turned on. In this way, OLED Mirror TV distinguishes its products from others.

## **SECRET SILVER**

The Secret Silver is a mirror where you cannot see the OLED when it is switched off. If you turn on the OLED, you get a beautiful image. The Secret Silver Mirror has a silver-cognaclike colour. The Secret Silver Mirror is the "best-selling product" of OLED Mirror TV. The mirror has a warm colour and is often used in interiors.