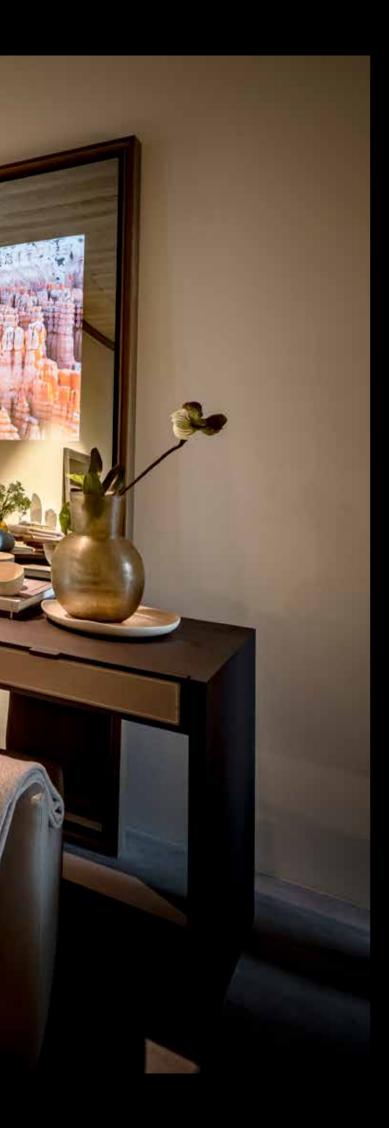

# REMY MEIJERS MIRROR TV

Visionary Design, design with a vision. This is the starting point at which product designer and interior architect Remy Meijers and Oled Mirror TV found each other. The result of their collaboration is an elegant, luxurious Mirror TV, which optimally reflects Remy's design vision.

#### THE FRAME

Perfection down to the last detail. This has become the hallmark of Remy's 25-year career. The Remy Meijers Mirror TV therefore closely matches his interior and product designs. The unique design features a double, seamlessly welded mirror frame, on which no seams are visible in the corners.

#### CUSTOMIZATION

Oled Mirror TV specializes in customization, making the product suitable for any space. The frame has a handmade liquid metal bronze layer, but it is also available in other metal finishes, depending on the interior style. A strip of luxurious leather, from the Dutch company Alphenberg Leather, has been applied between the frames, giving the design a warm appearance. This characteristic accent is available in different colours and types of leather. The application possibilities are also diverse. The Remy Meijers Mirror TV can be mounted on the wall or placed as a standalone in the room. In all cases, it is a graceful object in the interior. This is partly due to its dimensions. OLED TVs are already available with a thickness of 20 millimetres, so that the minimum thickness is only 45 millimetres.