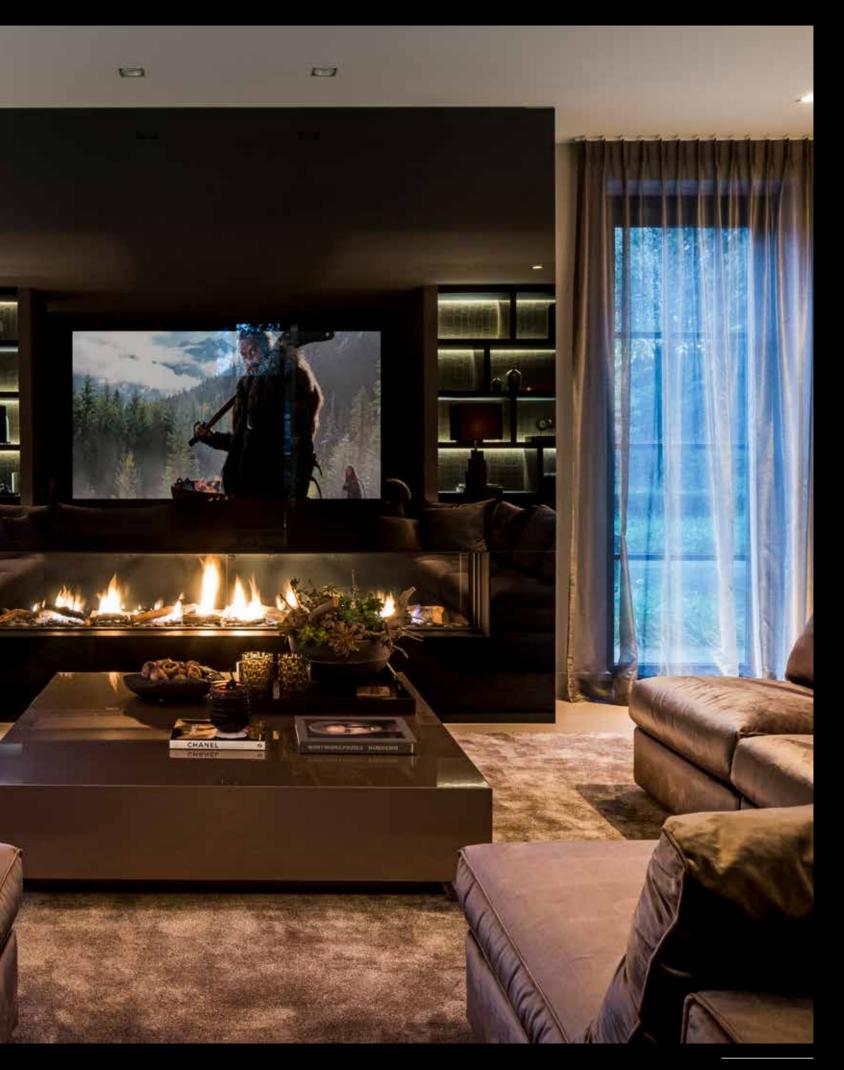

# FITNESS MIRROR TV WALLS

Work on maintaining a healthy body every day and view your training programs via the Oled Mirror TV Fitness Wall. Nowadays, many people prefer to exercise in the comfort of their own home. Fitness manufacturers are responding to this with home fitness equipment and even a training app that can be downloaded. Oled Mirror TV has also noticed this trend and has been selling many fitness mirror TV walls in recent years. We make complete back walls equipped with a mirror in which a door is invisibly concealed. A doorway to another room is no obstacle for us. We also offer indirect LED lighting.

Coloured glass is widely used for fireplaces, cinewalls, advertising collumns and walls for companies.

Our glass is available in various special tints and colours and the largest glass surfaces we supply are 3100 x 2100 mm. Oled Mirror TV works with the latest computer-controlled cutting machines and the latest CNC grinding, drilling and polishing machines.