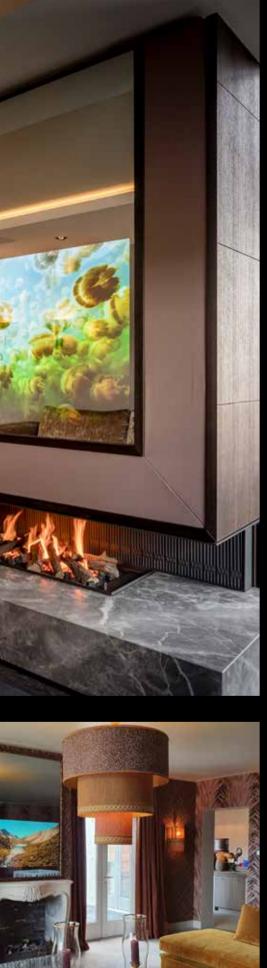

# GLASS

Oled Mirror TV has an exclusive glass collection consisting of high-tech components to achieve the best possible viewing for clients.

For the ultimate in design and viewing experience, Oled Mirror TV has developed its own specific glass collection. We produce our glass surfaces ourselves with the utmost precision and they are exclusively available through us. At Oled Mirror TV, we care about achieving the best result, by combin the highest glass clarity with the right design, we ensure the result is an integral part of the room.

Coloured glass is widely used for fireplaces, cinewalls, advertising collumns and walls for companies.

Our glass is available in various special tints and colours and the largest glass surfaces we supply are 3100 x 2100 mm. Oled Mirror TV works with the latest computer-controlled cutting machines and the latest CNC grinding, drilling and polishing machines.