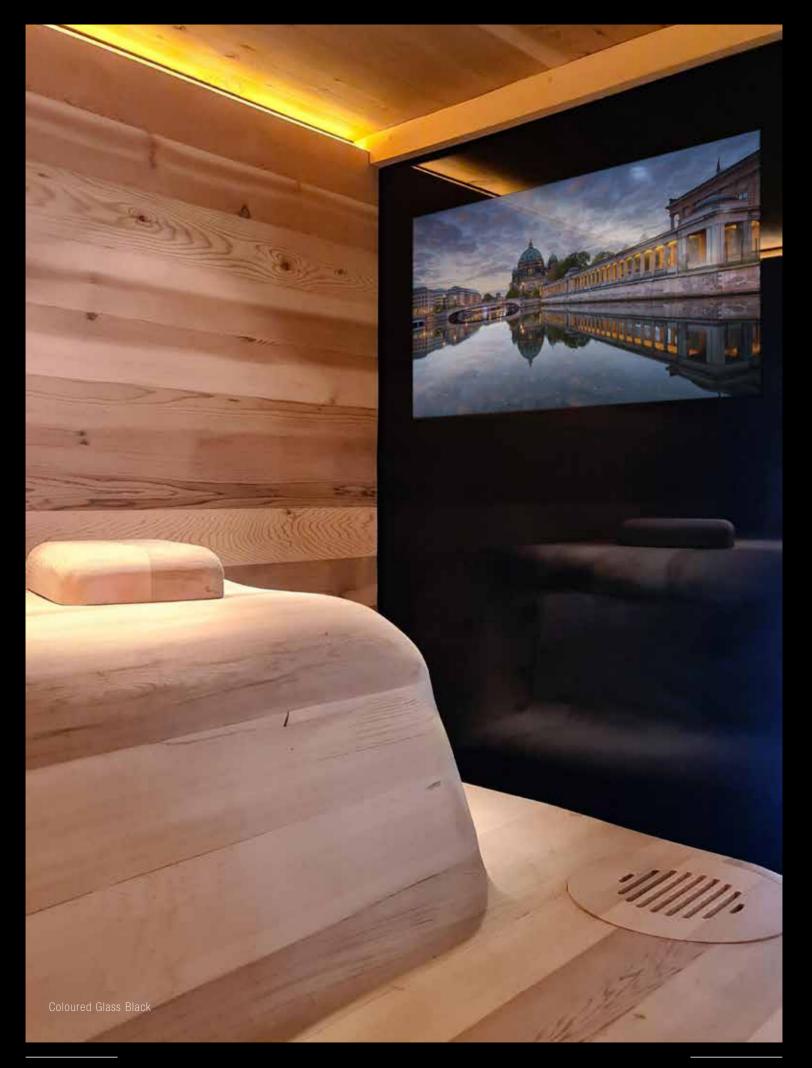

# GLASS

Oled Mirror TV has an exclusive glass collection consisting of high-tech components to achieve the best possible viewing for clients.

For the ultimate in design and viewing experience, Oled Mirror TV has developed its own specific glass collection. We produce our glass surfaces ourselves with the utmost precision and they are exclusively available through us. At Oled Mirror TV, we care about achieving the best result, by combin the highest glass clarity with the right design, we ensure the result is an integral part of the room.

With the customised coloured glass surfaces of Oled Mirror TV, you create a crystal-clear image in an elegant design that adds allure to any room in a home. It ensures perfect harmony between technology and design. Coloured glass from Oled Mirror TV is not just float glass, but extra clear glass, and it is available in nearly every RAL colour. When the TV is switched off, all that remains is the black image of the Oled TV. When switched on, it creates a beautiful image that is simply unprecedented.

Coloured glass is widely used for fireplaces, cinewalls, advertising collumns and walls for companies.

Our glass is available in various special tints and colours and the largest glass surfaces we supply are 3100 x 2100 mm. Oled Mirror TV works with the latest computer-controlled cutting machines and the latest CNC grinding, drilling and polishing machines.