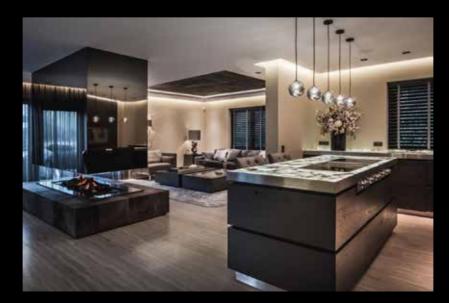

# SHOWROOM AALSMEER (THE NETHERLANDS)

The Oled Mirror TV showroom is located in Aalsmeer. (10 minutes from Schiphol Airport Amsterdam). You can make an appointment to visit the showroom completely free of obligation. There we have on display the Coloured Glass in black with a 77 inch Oled monitor, the Secret Silver Mirror with a 65 inch Oled monitor, the Secret Silver Mirror Bright with a 55 inch 4K Oled monitor and a Diamond Mirror with a 55 inch 4K Oled.

While you enjoy a good cup of coffee or tea, we can tell you all about our Mirror and Glass TVs. We can show the different mirrors and glass surfaces, take a look at your project and/or your construction drawings, provide advice, show you a photo report and exchange ideas and solutions. We'll take all the time you need and have an answer to all your questions.