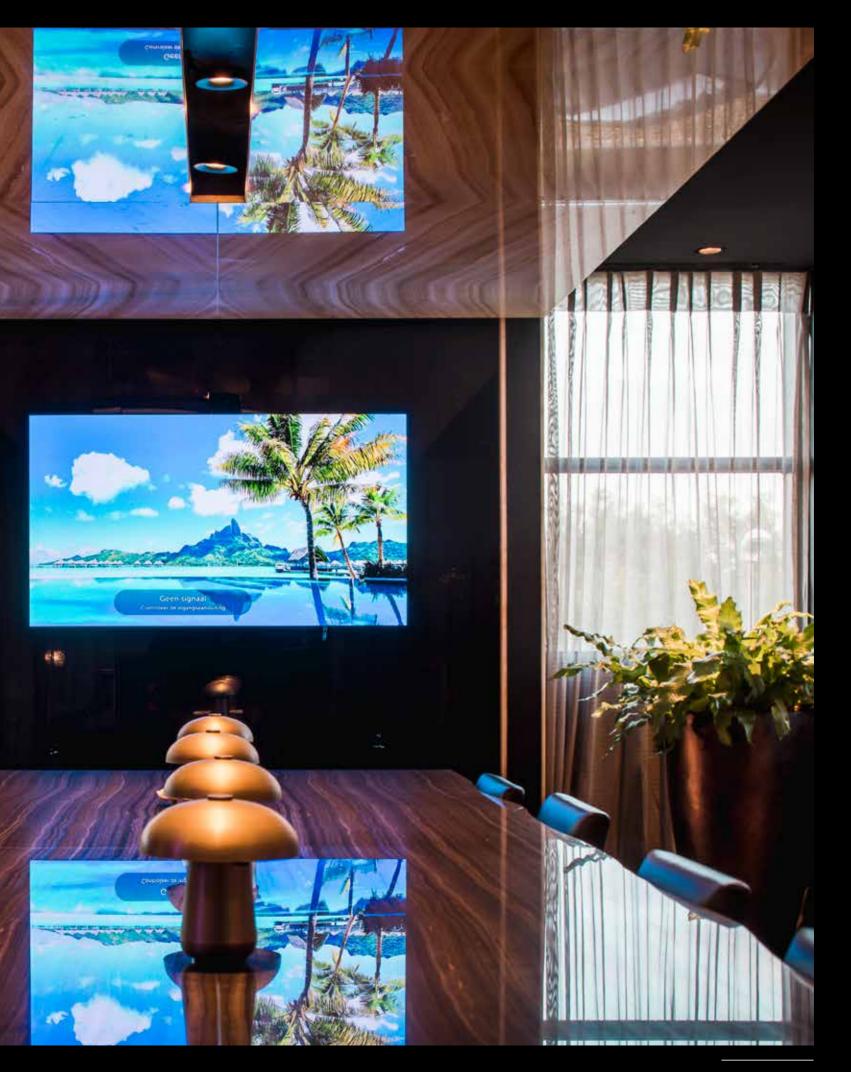

# DIGITAL SIGNAGE – GLASS

### Individual Glass (Digital Signage - Narrow Casting)

In addition to Coloured Glass, we also have other types of glass and we can do a lot with the design of the glass surface. For example, we can present your corporate identity or logo using multiple colours of paint.

There is even the option of having the glass partially silver plated or provided with a 27.3% carat gold layer. This is pure craftsmanship and made with extreme precision. If you want to display the logo or corporate identity of your company with lighting, we can take care of this too.