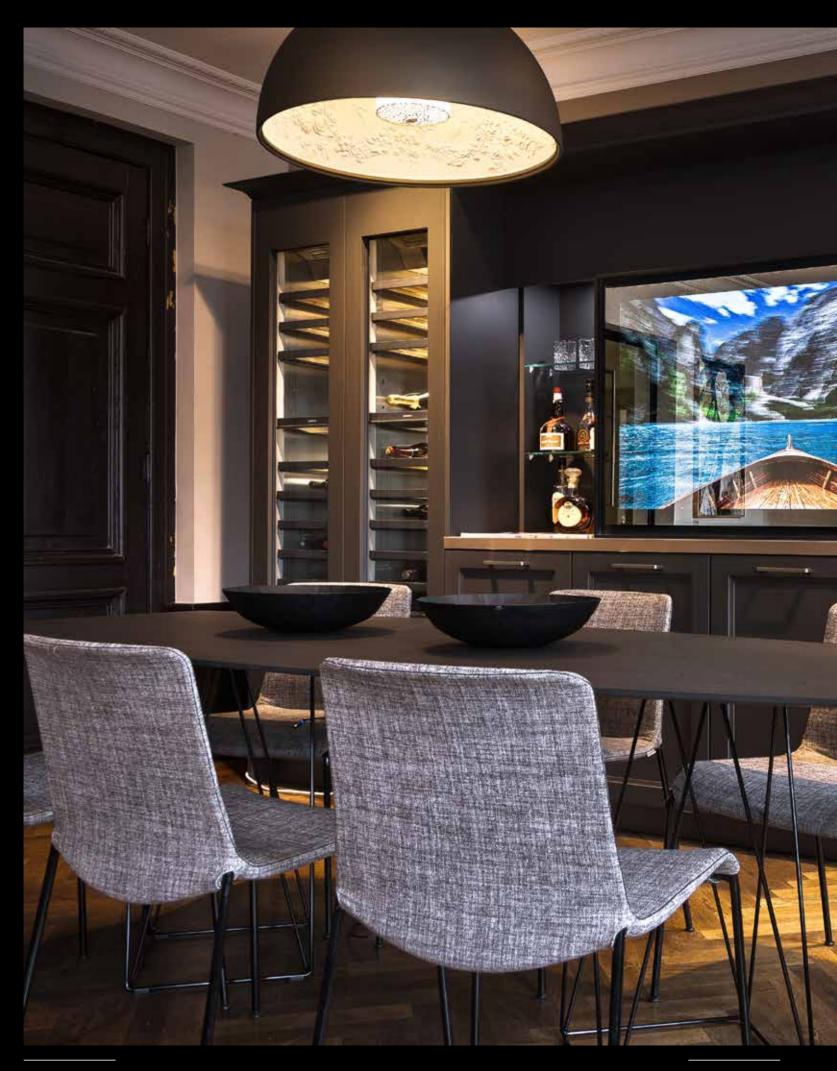

# MIRRORS

Oled Mirror TV has an exclusive mirror collection consisting of high-tech components to achieve the best possible image quality for clients. During the production of our mirrors, we focus purely on achieving the best end result when it comes to image and design. With our Secret Silver and Secret Silver Bright, our Oled TVs and monitor must not be visible when turned off. Yet they should display a superior and bright Image when turned on. In this way, OLED Mirror TV distinguishes its products from others.

Our mirrors are available in various special tints and colours and the largest glass and mirrors we supply are 3100 x 2100 mm. Oled Mirror TV works with the latest computer-controlled cutting machines and the latest CNC grinding, drilling and polishing machines.

## **SECRET SILVER**

The Secret Silver is a mirror where you cannot see the OLED when it is switched off. If you turn on the OLED, you get a beautiful image. The Secret Silver Mirror has a silver-cognaclike colour. The Secret Silver Mirror is the "best-selling product" of OLED Mirror TV. The mirror has a warm colour and is often used in interiors.