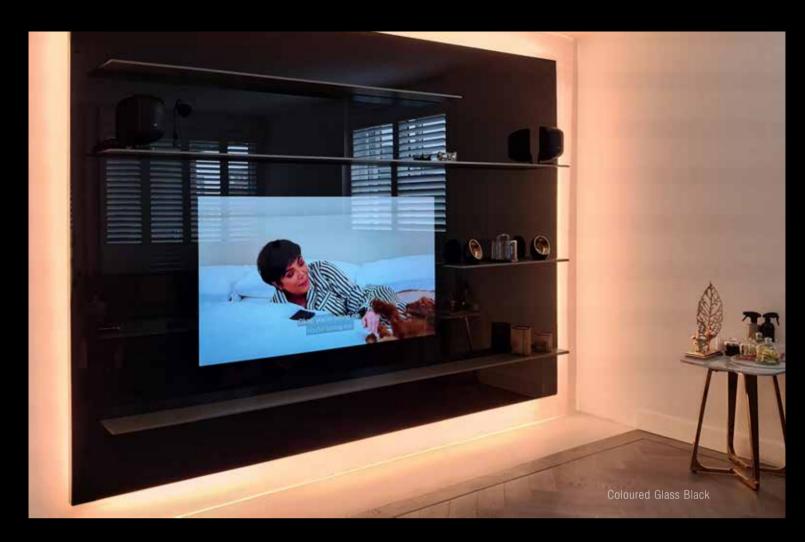

# GLASS

Oled Mirror TV has an exclusive glass collection consisting of high-tech components to achieve the best possible viewing for clients.

For the ultimate in design and viewing experience, Oled Mirror TV has developed its own specific glass collection. We produce our glass surfaces ourselves with the utmost precision and they are exclusively available through us. At Oled Mirror TV, we care about achieving the best result, by combin the highest glass clarity with the right design, we ensure the result is an integral part of the room.

With the customised coloured glass surfaces of Oled Mirror TV, you create a crystal-clear image in an elegant design that adds allure to any room in a home. It ensures perfect harmony between technology and design. Coloured glass from Oled Mirror TV is not just float glass, but extra clear glass, and it is available in nearly every RAL colour. When the TV is switched off, all that remains is the black image of the Oled TV. When switched on, it creates a beautiful image that is simply unprecedented.

Coloured glass is widely used for fireplaces, cinewalls, advertising collumns and walls for companies.

Our glass is available in various special tints and colours and the largest glass surfaces we supply are 3100 x 2100 mm. Oled Mirror TV works with the latest computer-controlled cutting machines and the latest CNC grinding, drilling and polishing machines.