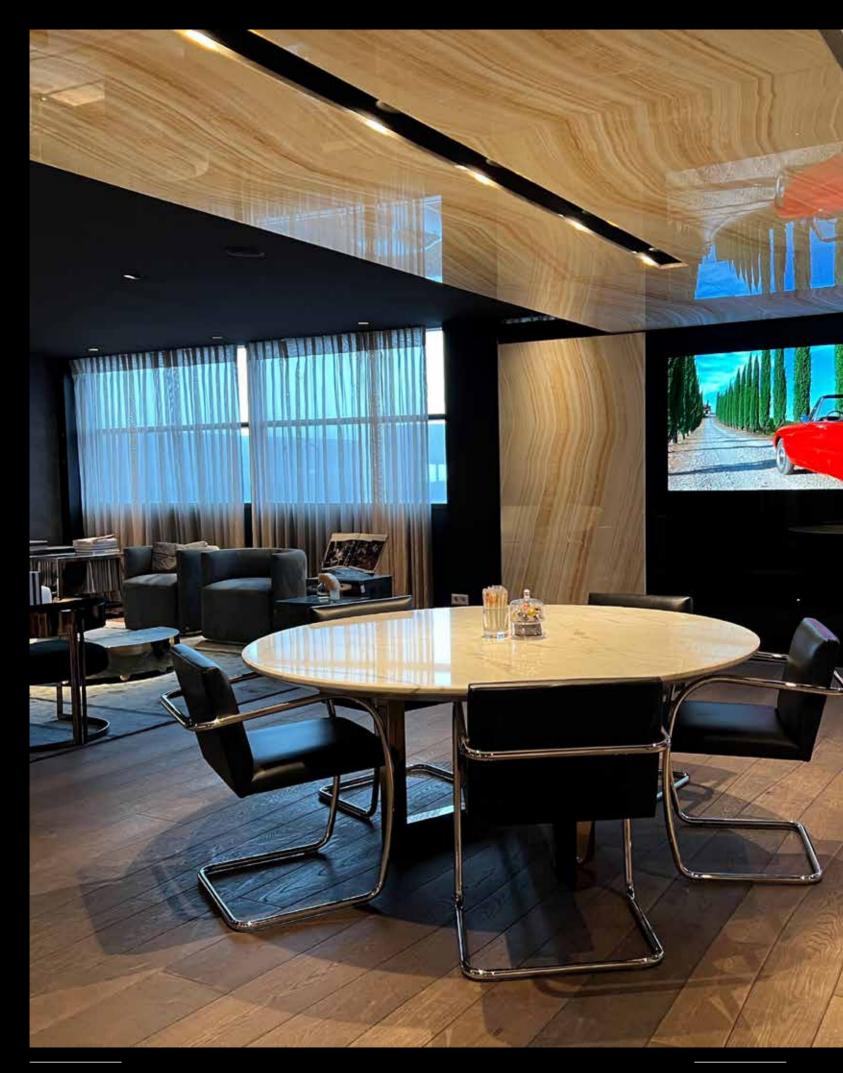

# FITNESS MIRROR TV WALLS

Work on maintaining a healthy body every day and view your training programs via the Oled Mirror TV Fitness Wall. Nowadays, many people prefer to exercise in the comfort of their own home. Fitness manufacturers are responding to this with home fitness equipment and even a training app that can be downloaded. Oled Mirror TV has also noticed this trend and has been selling many fitness mirror TV walls in recent years. We make complete back walls equipped with a mirror in which a door is invisibly concealed. A doorway to another room is no obstacle for us. We also offer indirect LED lighting.

# DESIGN YOUR HOME GYM

### Stand-alone

If you prefer a smaller mirror on the wall or a stand-alone mirror against a wall, we also have the perfect solution for this. This is a handy solution if you occasionally change the layout of the room.