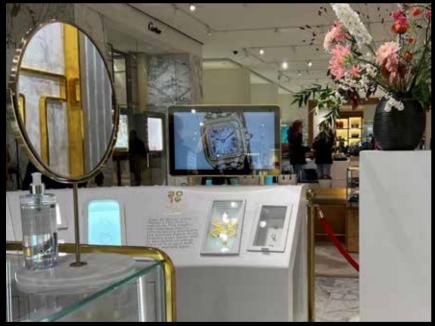

# COMMERCIAL -QR CODE MIRROR

Make a visit to your store an even more memorable and special experience. Create added value in the buying process and ensure better sales figures through our touchless, Covid-proof QR code mirror.

Oled Mirror TV and Ice House Netherlands launch The Ice Mirror, a new retail mirror. The Ice Mirror is a special touchless, covid-proof interactive Diamond Mirror. This is a new retail solution for B2B, B2B2C and D2C. Share the catalogue and item in the webshop as you would with regular online shopping, by scanning the QR code with your mobile phone - Scan to buy. We use a regular high-quality diamond mirror, which shows the item's true colours. The Ice Mirror attracts much more attention than a wall monitor.

Each item can be scanned with your iPhone or android device and ordered online.

Shoppers can share the item with family and friends, make a purchase immediately or save the item for future purchase. If a shop is out of a particular size, customers can simply order via the webshop. Or they can shop around for another colour and have the item delivered to their home the next day. As a fitting room point of sale, you can upsell or cross sell your brand. Or show the entire collection via catalogue shop in shop . With options for window shopping, shopping in style, 24/7 shopping, discover the lookbook, try out your shopping concept, staying open during refurbishment, pop up shop, and affiliate marketing, The Ice Mirror is the perfect retail solution.