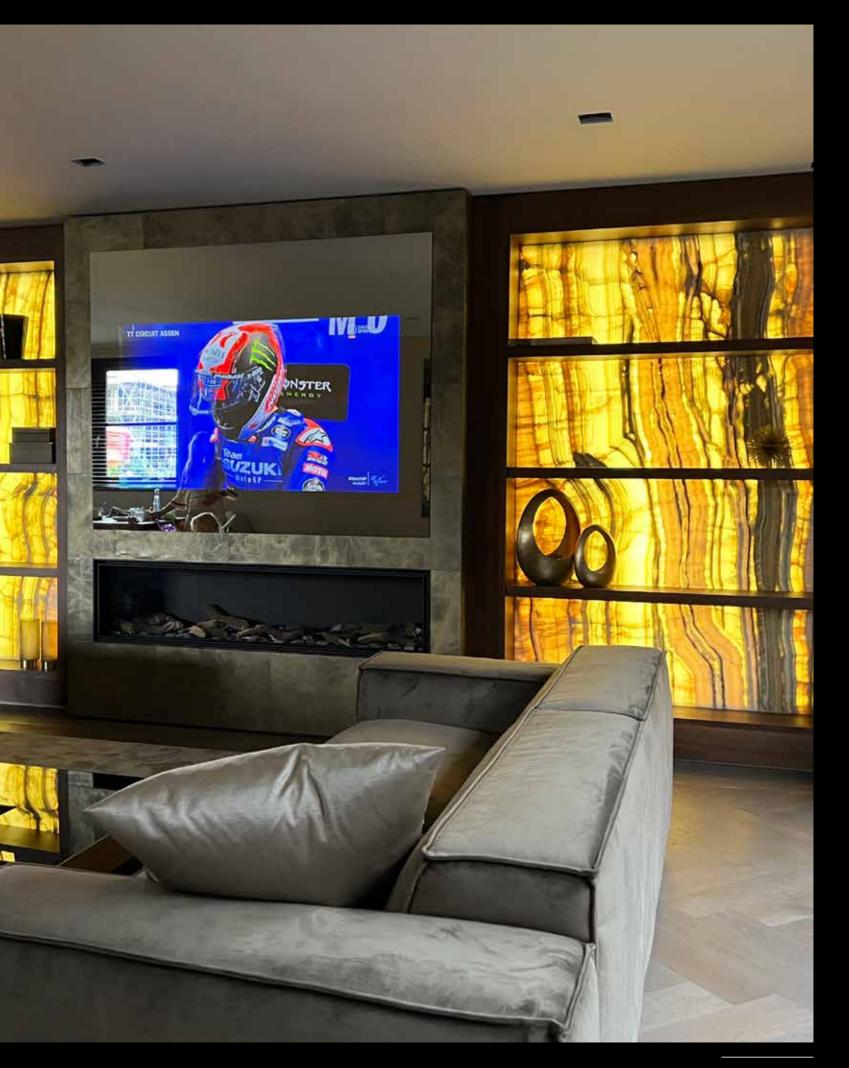

# MIRRORS

Oled Mirror TV has an exclusive mirror collection consisting of high-tech components to achieve the best possible image quality for clients. During the production of our mirrors, we focus purely on achieving the best end result when it comes to image and design. With our Secret Silver and Secret Silver Bright, our Oled TVs and monitor must not be visible when turned off. Yet they should display a superior and bright Image when turned on. In this way, OLED Mirror TV distinguishes its products from others.

Our mirrors are available in various special tints and colours and the largest glass and mirrors we supply are 3100 x 2100 mm. Oled Mirror TV works with the latest computer-controlled cutting machines and the latest CNC grinding, drilling and polishing machines.

# SOUND

The sound of the OLED TV comes from the OLED itself. However, because the OLED is behind a glass surface or mirror, the sound stays behind the glass and is muffled. We have a unique solution for this. Glass speakers and a very small class-D audio amplifier are available in the collection. We connect the audio amplifier to the OLED TV – Monitor. The amplifier is so small that it can be placed behind the glass. We connect the speakers to the audio amplifier and glue them to the glass or mirror. The sound then passes through the glass (without holes in the glass). It's a perfect and unique solution. You hear the sound, but nothing is visible.