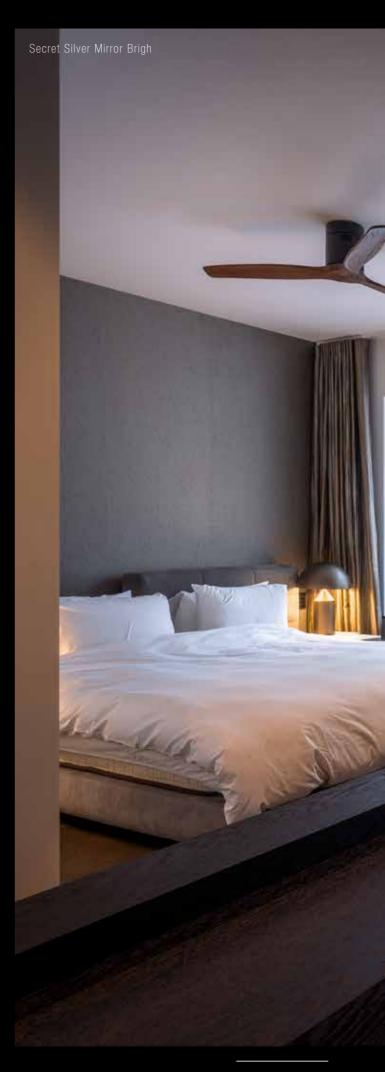

## **SECRET SILVER**

The Secret Silver is a mirror where you cannot see the OLED when it is switched off. If you turn on the OLED, you get a beautiful image. The Secret Silver Mirror has a silver-cognaclike colour. The Secret Silver Mirror is the "best-selling product" of OLED Mirror TV. The mirror has a warm colour and is often used in interiors.

## **SECRET SILVER BRIGHT**

The Secret Silver Bright is a mirror behind which you cannot see the OLED when it is turned off. If you turn the OLED on, you get a beautiful image. The Secret Silver Bright has a silverblue-cognac-like colour. The Secret Silver Bright is widely used for bathrooms, fitness areas and public areas. Compared to the Secret Silver, the mirror has a slightly colder colour. The mirror is available with or without LED lighting.