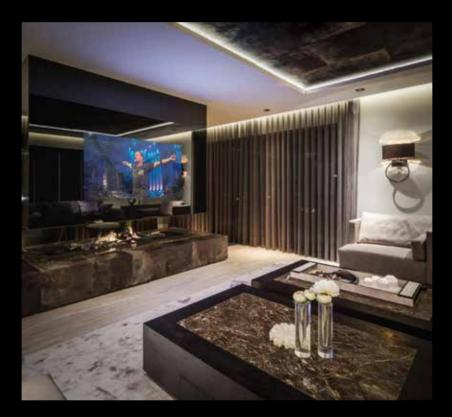

# FITNESS MIRROR TV WALLS

Work on maintaining a healthy body every day and view your training programs via the Oled Mirror TV Fitness Wall. Nowadays, many people prefer to exercise in the comfort of their own home. Fitness manufacturers are responding to this with home fitness equipment and even a training app that can be downloaded. Oled Mirror TV has also noticed this trend and has been selling many fitness mirror TV walls in recent years. We make complete back walls equipped with a mirror in which a door is invisibly concealed. A doorway to another room is no obstacle for us. We also offer indirect LED lighting.

# DESIGN YOUR HOME GYM