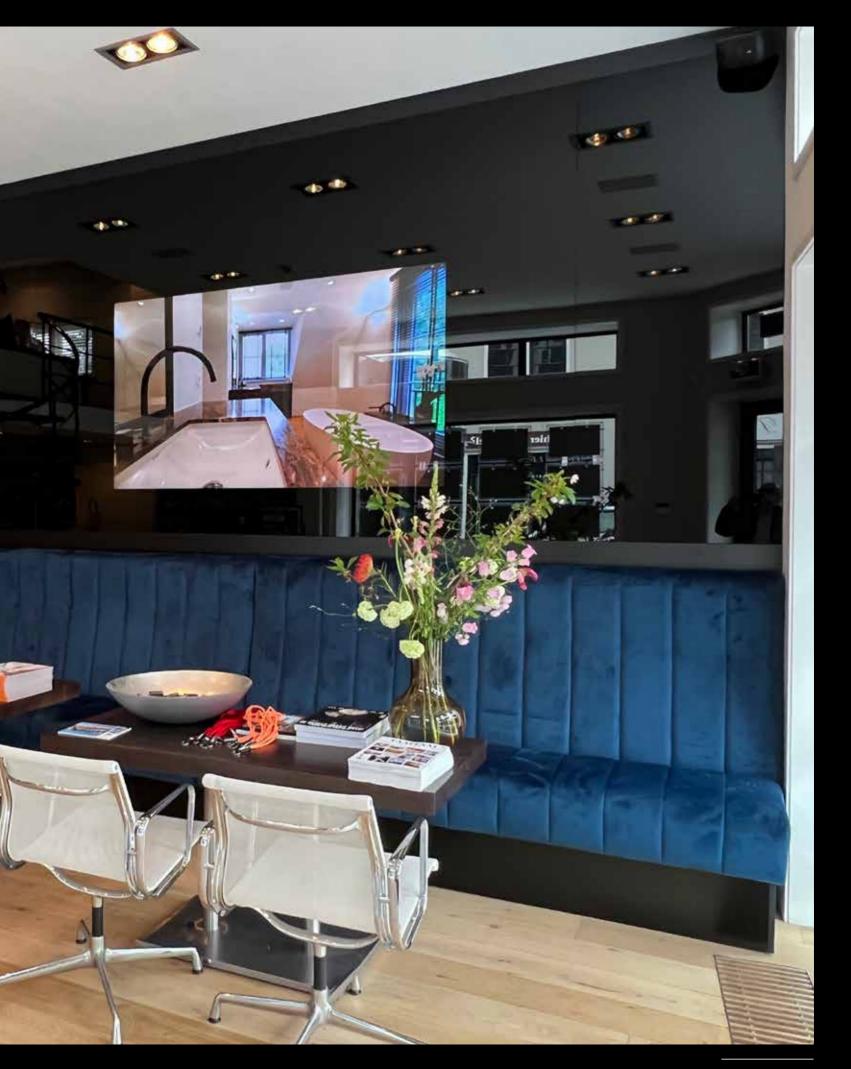

# DIGITAL SIGNAGE – MIRROR

Oled Mirror TV has a strong opinion regarding the choice of mirrors for digital signage. We only recommend the Diamond Mirror

The Diamond Mirror is a normal mirror (like the bathroom mirror in your home) from which we have removed the silver plating from the place where the monitor is mounted. The mirror is made of clear glass, so that a perfectly clear image is realized without any loss of image quality.

Diamond Mirror

There is almost always too much artificial light or sunlight in a shop, showroom or commercial building. Many companies opt for a mirror where you cannot see the monitor if you turn it off. This is incomprehensible to us. The monitor must always be on. If the light is on in your company, the mirror TV must also be on. Compared to all other mirrors that Oled Mirror TV offers, the Diamond mirror does not have diffuse glass, but clear glass. Thus, artificial lighting or daylight in your company is not a problem. Our monitors are strong enough to display a very sharp and clear image in all circumstances.

Did you know why the attention value of a digital signage mirror TV in your company is 25% higher than a standard TV or monitor on the wall. It's very simple: Everyone likes to look in the mirror.