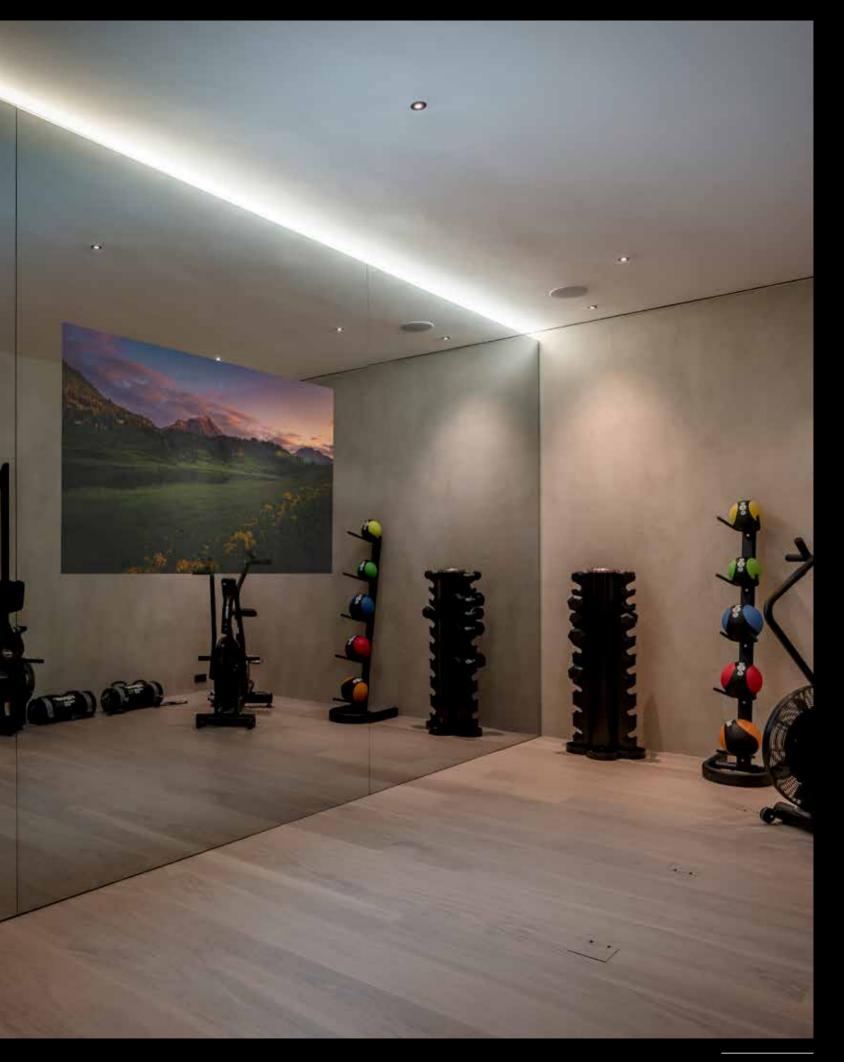

# FITNESS MIRROR TV WALLS

Work on maintaining a healthy body every day and view your training programs via the Oled Mirror TV Fitness Wall. Nowadays, many people prefer to exercise in the comfort of their own home. Fitness manufacturers are responding to this with home fitness equipment and even a training app that can be downloaded. Oled Mirror TV has also noticed this trend and has been selling many fitness mirror TV walls in recent years. We make complete back walls equipped with a mirror in which a door is invisibly concealed. A doorway to another room is no obstacle for us. We also offer indirect LED lighting.

# DESIGN YOUR HOME GYM

### Stand-alone

If you prefer a smaller mirror on the wall or a stand-alone mirror against a wall, we also have the perfect solution for this. This is a handy solution if you occasionally change the layout of the room.