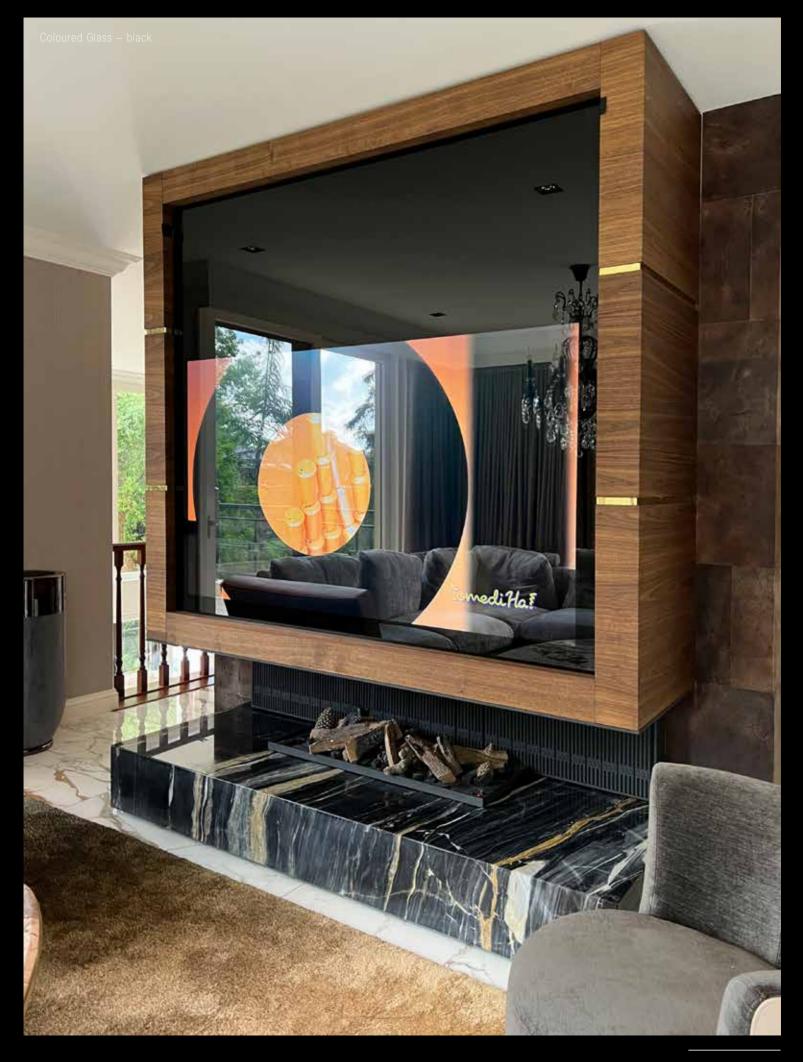

Coloured Glass

# GLASS

Oled Mirror TV has an exclusive glass collection consisting of high-tech components to achieve the best possible viewing for clients.

For the ultimate in design and viewing experience, Oled Mirror TV has developed its own specific glass collection. We produce our glass surfaces ourselves with the utmost precision and they are exclusively available through us. At Oled Mirror TV, we care about achieving the best result, by combin the highest glass clarity with the right design, we ensure the result is an integral part of the room.

With the customised coloured glass surfaces of Oled Mirror TV, you create a crystal-clear image in an elegant design that adds allure to any room in a home. It ensures perfect harmony between technology and design. Coloured glass from Oled Mirror TV is not just float glass, but extra clear glass, and it is available in nearly every RAL colour. When the TV is switched off, all that remains is the black image of the Oled TV. When switched on, it creates a beautiful image that is simply unprecedented.

Coloured glass is widely used for fireplaces, cinewalls, advertising collumns and walls for companies.

Our glass is available in various special tints and colours and the largest glass surfaces we supply are 3100 x 2100 mm. Oled Mirror TV works with the latest computer-controlled cutting machines and the latest CNC grinding, drilling and polishing machines.