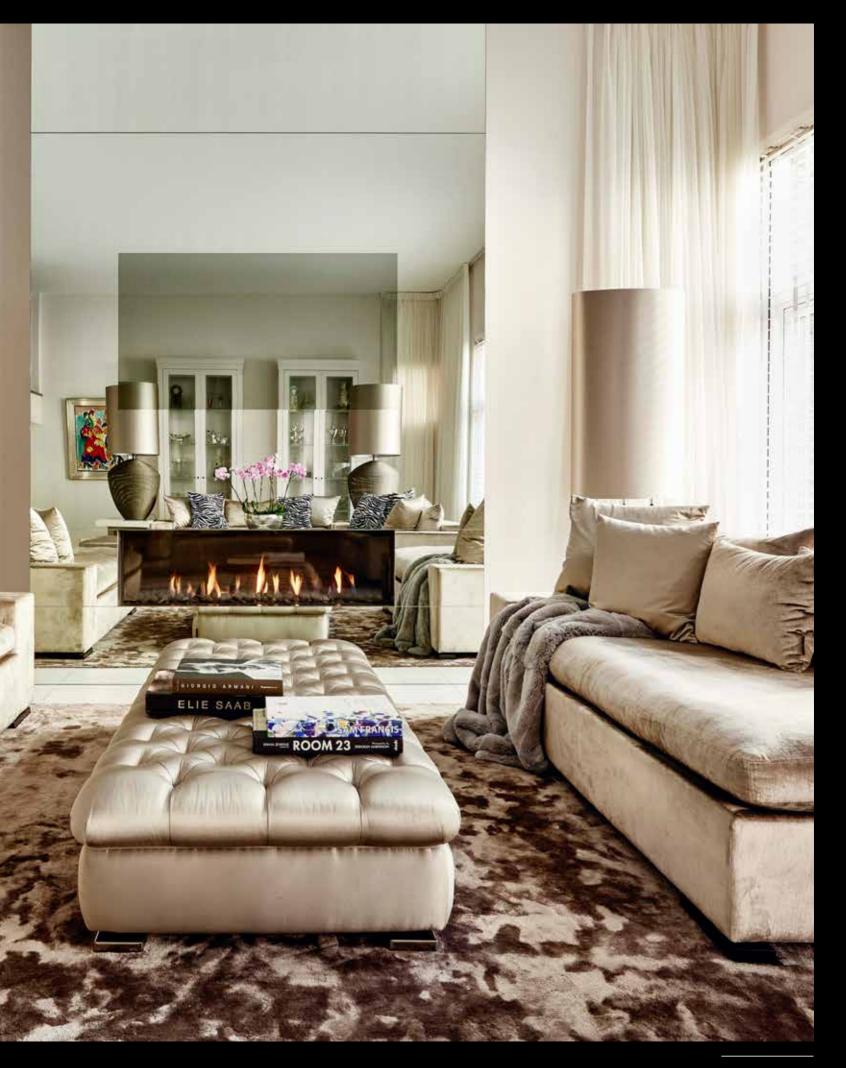

# MIRRORS

Oled Mirror TV has an exclusive mirror collection consisting of high-tech components to achieve the best possible image quality for clients. During the production of our mirrors, we focus purely on achieving the best end result when it comes to image and design. With our Secret Silver and Secret Silver Bright, our Oled TVs and monitor must not be visible when turned off. Yet they should display a superior and bright Image when turned on. In this way, OLED Mirror TV distinguishes its products from others.

## **SECRET SILVER**

The Secret Silver is a mirror where you cannot see the OLED when it is switched off. If you turn on the OLED, you get a beautiful image. The Secret Silver Mirror has a silver-cognaclike colour. The Secret Silver Mirror is the "best-selling product" of OLED Mirror TV. The mirror has a warm colour and is often used in interiors.

# GLASS

Oled Mirror TV has an exclusive glass collection consisting of high-tech components to achieve the best possible viewing for clients.

For the ultimate in design and viewing experience, Oled Mirror TV has developed its own specific glass collection. We produce our glass surfaces ourselves with the utmost precision and they are exclusively available through us. At Oled Mirror TV, we care about achieving the best result, by combin the highest glass clarity with the right design, we ensure the result is an integral part of the room.

Coloured glass is widely used for fireplaces, cinewalls, advertising collumns and walls for companies.

Our glass is available in various special tints and colours and the largest glass surfaces we supply are 3100 x 2100 mm. Oled Mirror TV works with the latest computer-controlled cutting machines and the latest CNC grinding, drilling and polishing machines.