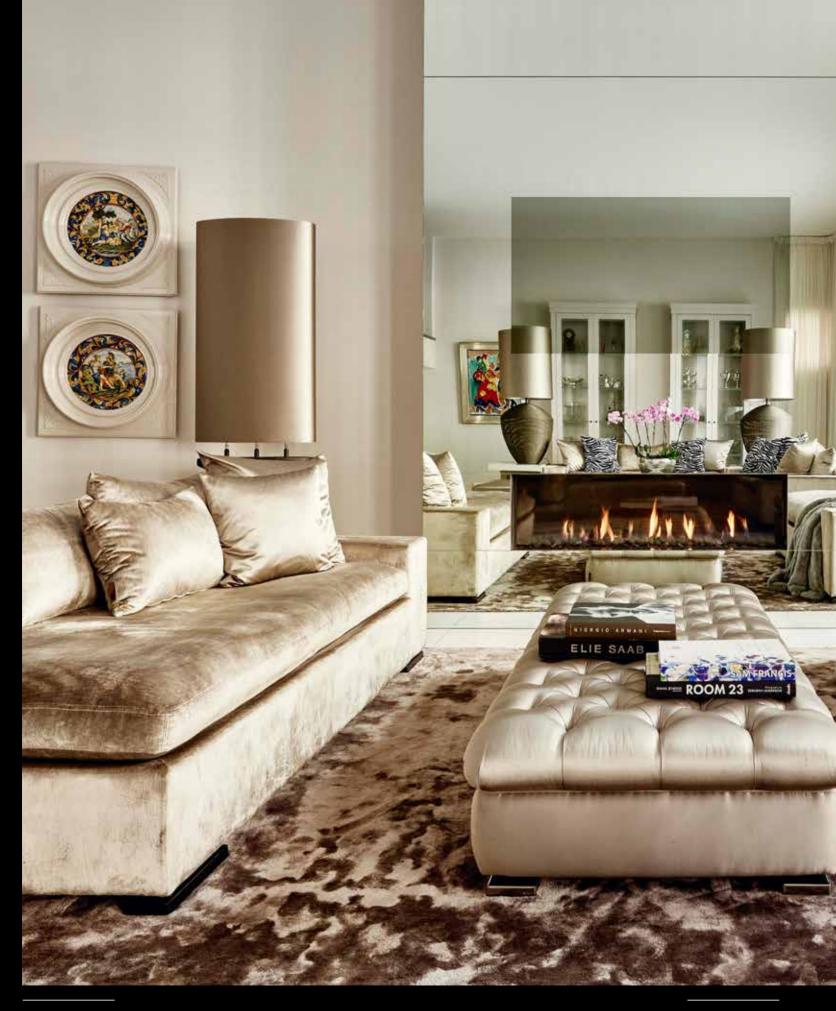

# MIRRORS

Oled Mirror TV has an exclusive mirror collection consisting of high-tech components to achieve the best possible image quality for clients. During the production of our mirrors, we focus purely on achieving the best end result when it comes to image and design. With our Secret Silver and Secret Silver Bright, our Oled TVs and monitor must not be visible when turned off. Yet they should display a superior and bright Image when turned on. In this way, OLED Mirror TV distinguishes its products from others.

## **SECRET SILVER**

The Secret Silver is a mirror where you cannot see the OLED when it is switched off. If you turn on the OLED, you get a beautiful image. The Secret Silver Mirror has a silver-cognaclike colour. The Secret Silver Mirror is the "best-selling product" of OLED Mirror TV. The mirror has a warm colour and is often used in interiors.