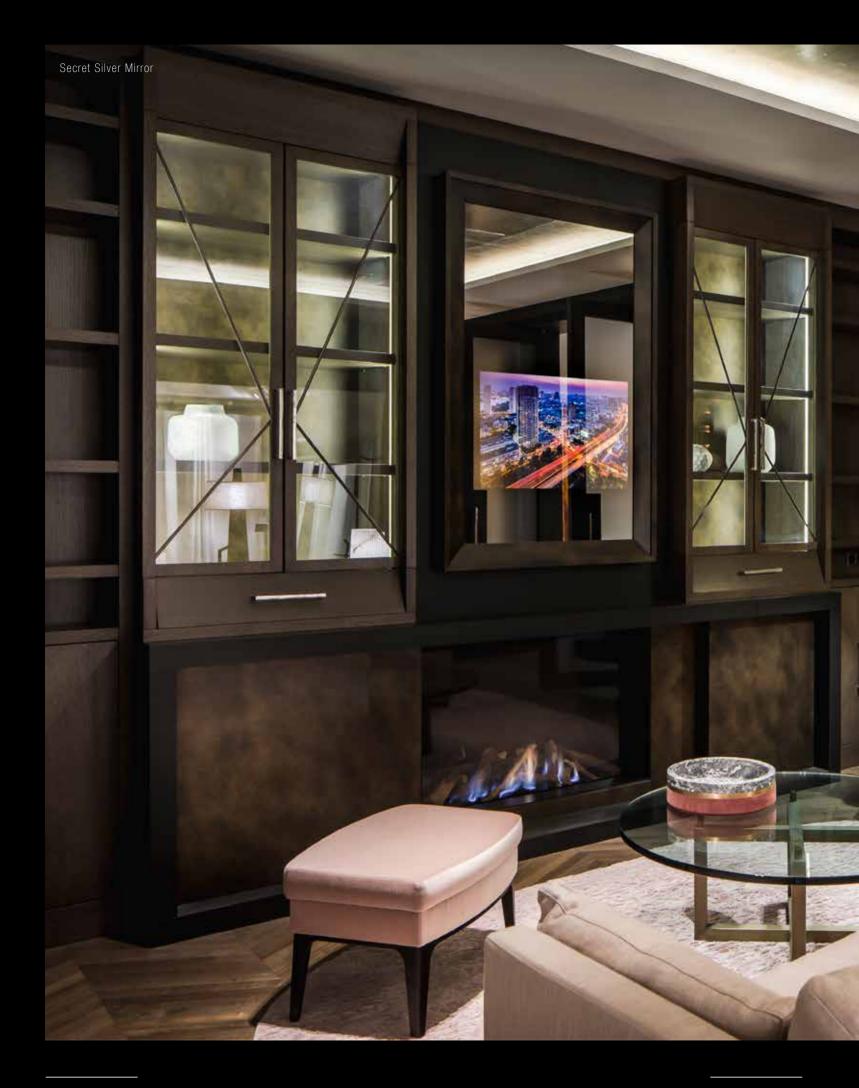

Larger mirror surfaces available upon request.

- Secret Silver
- Secret Silver Individual (with LED light)
- Secret Silver B2B (with brand or logo in LED Light)

Silver cognac coloured mirror

## **SECRET SILVER**

The Secret Silver is a mirror where you cannot see the OLED when it is switched off. If you turn on the OLED, you get a beautiful image. The Secret Silver Mirror has a silver-cognaclike colour. The Secret Silver Mirror is the "best-selling product" of OLED Mirror TV. The mirror has a warm colour and is often used in interiors.