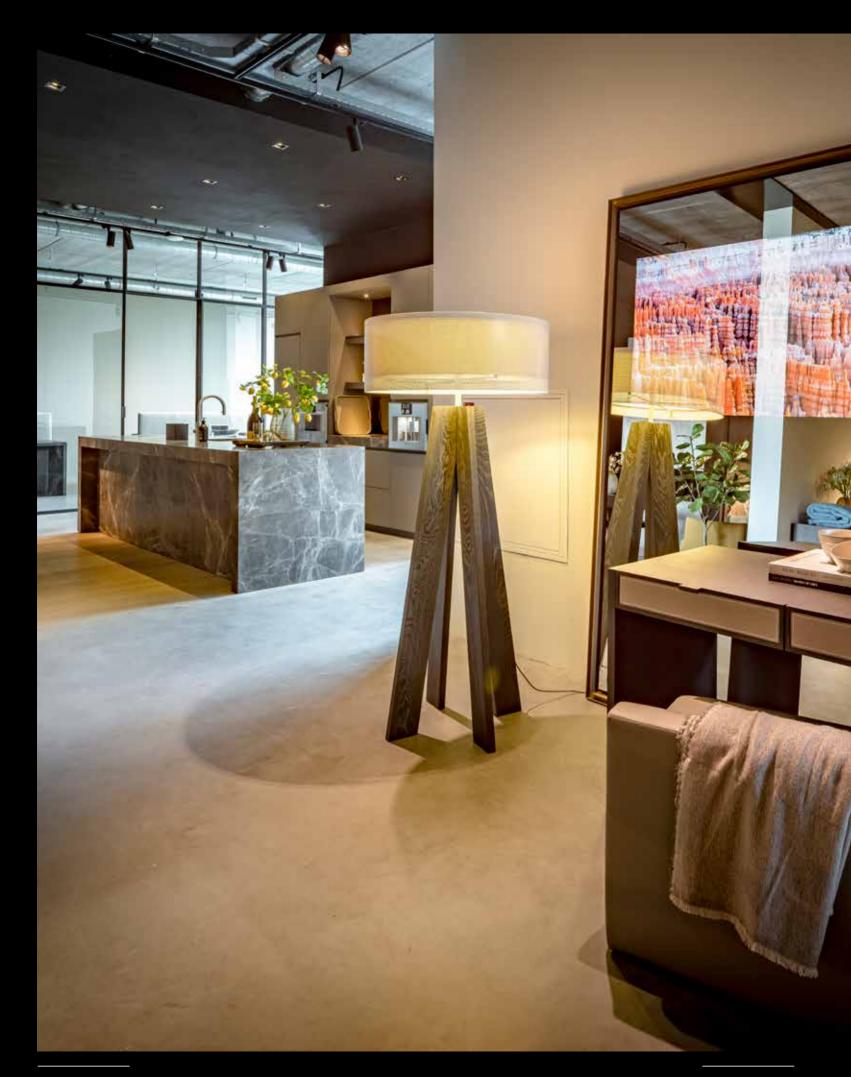

# SHOWROOM AALSMEER (THE NETHERLANDS)

The Oled Mirror TV showroom is located in Aalsmeer. (10 minutes from Schiphol Airport Amsterdam). You can make an appointment to visit the showroom completely free of obligation. There we have on display the Coloured Glass in black with a 77 inch Oled monitor, the Secret Silver Mirror with a 65 inch Oled monitor, the Secret Silver Mirror Bright with a 55 inch 4K Oled monitor and a Diamond Mirror with a 55 inch 4K Oled.

While you enjoy a good cup of coffee or tea, we can tell you all about our Mirror and Glass TVs. We can show the different mirrors and glass surfaces, take a look at your project and/or your construction drawings, provide advice, show you a photo report and exchange ideas and solutions. We'll take all the time you need and have an answer to all your questions.