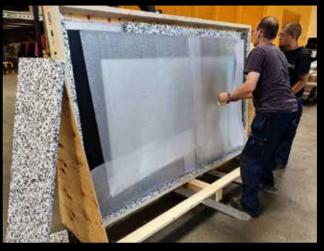

# TRANSPORT AND WOODEN CRATES

The glass surfaces and mirrors are packaged in the Netherlands and Belgium, but they are delivered without a crate by OLED Mirror TV to the dealer or to the end customer. For deliveries outside the Netherlands and Belgium, the glass surfaces are packed for protection in a solid wooden crate. These crates are made of wood and are manufactured by a specialist. Each crate meets the ISPM 15 standards for treated wood. We carefully secure and protect the glass, the mirror and the goods with PE Foam, so that road, sea and air transport are no problem at all.