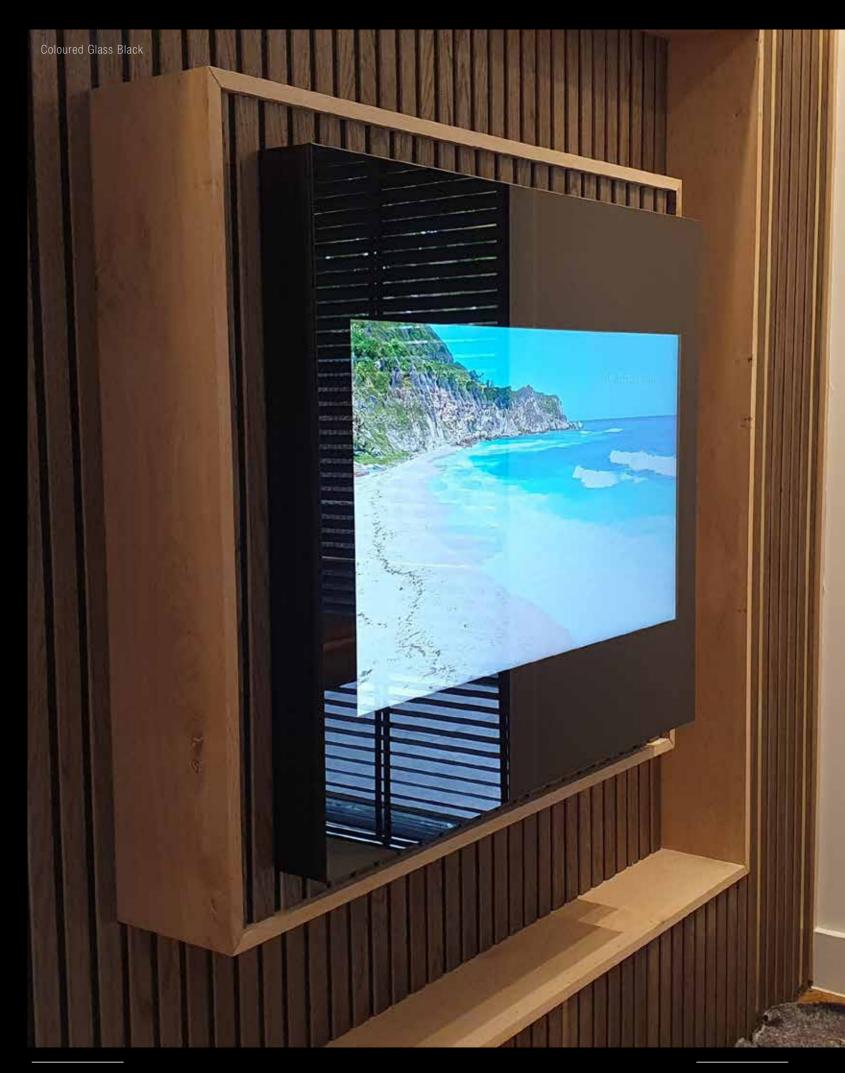

# GLASS

Oled Mirror TV has an exclusive glass collection consisting of high-tech components to achieve the best possible viewing for clients.

For the ultimate in design and viewing experience, Oled Mirror TV has developed its own specific glass collection. We produce our glass surfaces ourselves with the utmost precision and they are exclusively available through us. At Oled Mirror TV, we care about achieving the best result, by combin the highest glass clarity with the right design, we ensure the result is an integral part of the room.

With the customised coloured glass surfaces of Oled Mirror TV, you create a crystal-clear image in an elegant design that adds allure to any room in a home. It ensures perfect harmony between technology and design. Coloured glass from Oled Mirror TV is not just float glass, but extra clear glass, and it is available in nearly every RAL colour. When the TV is switched off, all that remains is the black image of the Oled TV. When switched on, it creates a beautiful image that is simply unprecedented.

Coloured glass is widely used for fireplaces, cinewalls, advertising collumns and walls for companies.

Our glass is available in various special tints and colours and the largest glass surfaces we supply are 3100 x 2100 mm. Oled Mirror TV works with the latest computer-controlled cutting machines and the latest CNC grinding, drilling and polishing machines.