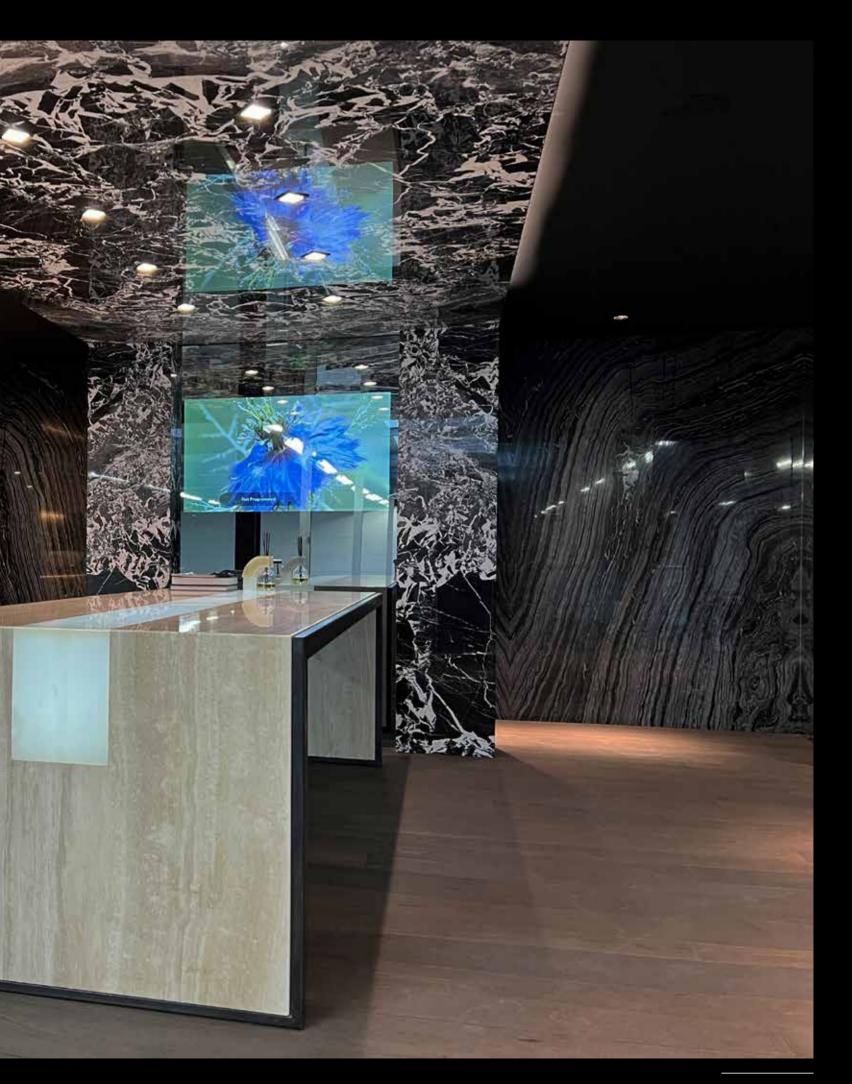

# DIGITAL SIGNAGE – GLASS

### Individual Glass (Digital Signage - Narrow Casting)

In addition to Coloured Glass, we also have other types of glass and we can do a lot with the design of the glass surface. For example, we can present your corporate identity or logo using multiple colours of paint.

There is even the option of having the glass partially silver plated or provided with a 27.3% carat gold layer. This is pure craftsmanship and made with extreme precision. If you want to display the logo or corporate identity of your company with lighting, we can take care of this too.