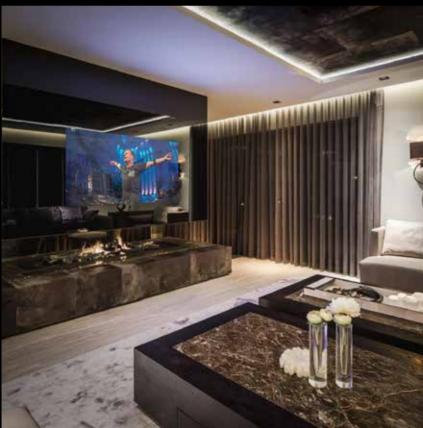

# FITNESS MIRROR TV WALLS

Work on maintaining a healthy body every day and view your training programs via the Oled Mirror TV Fitness Wall. Nowadays, many people prefer to exercise in the comfort of their own home. Fitness manufacturers are responding to this with home fitness equipment and even a training app that can be downloaded. Oled Mirror TV has also noticed this trend and has been selling many fitness mirror TV walls in recent years. We make complete back walls equipped with a mirror in which a door is invisibly concealed. A doorway to another room is no obstacle for us. We also offer indirect LED lighting.

# DESIGN YOUR HOME GYM

### Stand-alone

If you prefer a smaller mirror on the wall or a stand-alone mirror against a wall, we also have the perfect solution for this. This is a handy solution if you occasionally change the layout of the room.