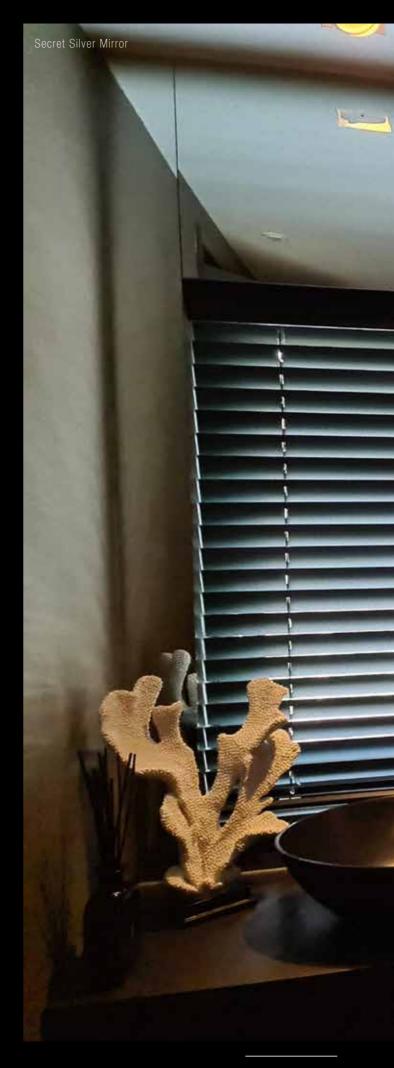

# MIRRORS

Oled Mirror TV has an exclusive mirror collection consisting of high-tech components to achieve the best possible image quality for clients. During the production of our mirrors, we focus purely on achieving the best end result when it comes to image and design. With our Secret Silver and Secret Silver Bright, our Oled TVs and monitor must not be visible when turned off. Yet they should display a superior and bright Image when turned on. In this way, OLED Mirror TV distinguishes its products from others.

## **SECRET SILVER**

The Secret Silver is a mirror where you cannot see the OLED when it is switched off. If you turn on the OLED, you get a beautiful image. The Secret Silver Mirror has a silver-cognaclike colour. The Secret Silver Mirror is the "best-selling product" of OLED Mirror TV. The mirror has a warm colour and is often used in interiors.