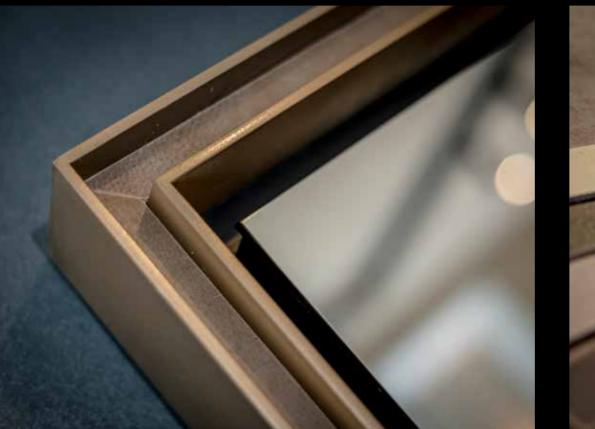

## LUXURY FRAMING

### TRANSFORM YOUR OLED INTO A STUNNING DESIGN TV.

The luxurious precious metal mirror frames can be equipped with a Secret Silver Mirror, Secret Silver Mirror Bright, Ultra Bright Glass or Cinema Glass (anti-reflection glass). The frames are specially designed for the Slim Design 4K, Slim Design 8K and the Hotel Slim Design 4K.

### MATERIALS

We have a beautiful collection of luxurious precious metal frames. These solid brass, bronze, nickel and gun-metal frames are made by hand, according to your wishes and choice of materials. Brushed, polished or both.