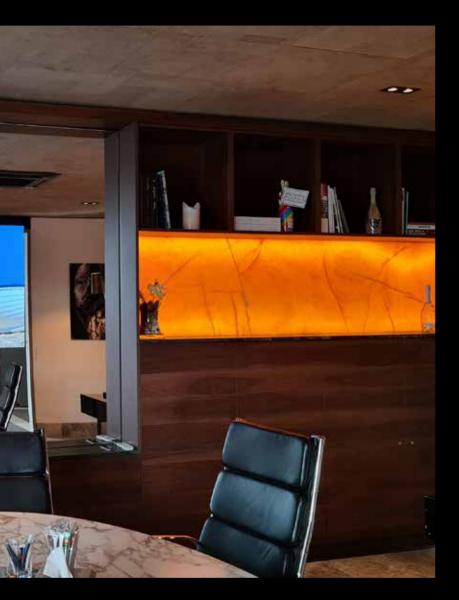

# SHOWROOM AALSMEER (THE NETHERLANDS)

The Oled Mirror TV showroom is located in Aalsmeer. (10 minutes from Schiphol Airport Amsterdam). You can make an appointment to visit the showroom completely free of obligation. There we have on display the Coloured Glass in black with a 77 inch Oled monitor, the Secret Silver Mirror with a 65 inch Oled monitor, the Secret Silver Mirror Bright with a 55 inch 4K Oled monitor and a Diamond Mirror with a 55 inch 4K Oled.

While you enjoy a good cup of coffee or tea, we can tell you all about our Mirror and Glass TVs. We can show the different mirrors and glass surfaces, take a look at your project and/or your construction drawings, provide advice, show you a photo report and exchange ideas and solutions. We'll take all the time you need and have an answer to all your questions.