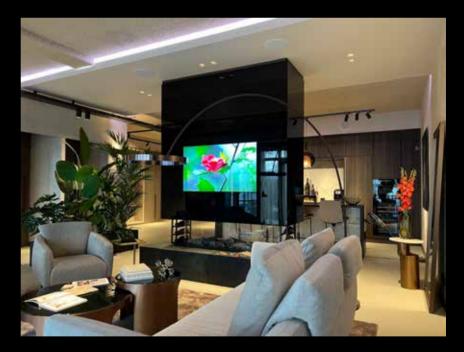

# GLASS

Oled Mirror TV has an exclusive glass collection consisting of high-tech components to achieve the best possible viewing for clients.

For the ultimate in design and viewing experience, Oled Mirror TV has developed its own specific glass collection. We produce our glass surfaces ourselves with the utmost precision and they are exclusively available through us. At Oled Mirror TV, we care about achieving the best result, by combin the highest glass clarity with the right design, we ensure the result is an integral part of the room.

Coloured glass is widely used for fireplaces, cinewalls, advertising collumns and walls for companies.

Our glass is available in various special tints and colours and the largest glass surfaces we supply are 3100 x 2100 mm. Oled Mirror TV works with the latest computer-controlled cutting machines and the latest CNC grinding, drilling and polishing machines.