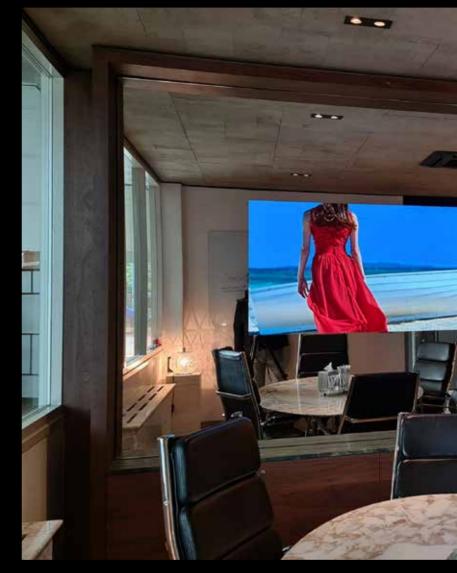

# SHOWROOM AALSMEER (THE NETHERLANDS)

The Oled Mirror TV showroom is located in Aalsmeer. (10 minutes from Schiphol Airport Amsterdam). You can make an appointment to visit the showroom completely free of obligation. There we have on display the Coloured Glass in black with a 77 inch Oled monitor, the Secret Silver Mirror with a 65 inch Oled monitor, the Secret Silver Mirror Bright with a 55 inch 4K Oled monitor and a Diamond Mirror with a 55 inch 4K Oled.

While you enjoy a good cup of coffee or tea, we can tell you all about our Mirror and Glass TVs. We can show the different mirrors and glass surfaces, take a look at your project and/or your construction drawings, provide advice, show you a photo report and exchange ideas and solutions. We'll take all the time you need and have an answer to all your questions.