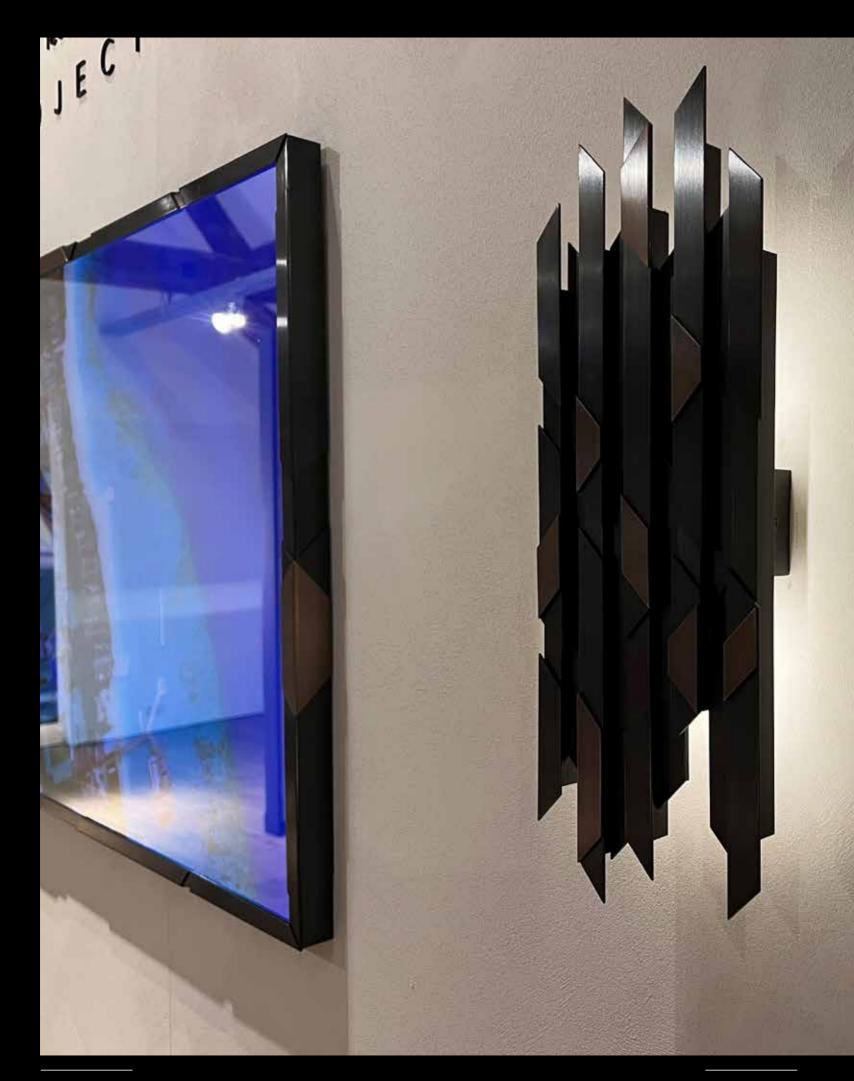

## LUXURY FRAMING

### MATERIALS

We have a beautiful collection of luxurious precious metal frames. These solid brass, bronze, nickel and gun-metal frames are made by hand, according to your wishes and choice of materials. Brushed, polished or both.

### FITTING WALL LIGHTING.

We have a very exclusive wall lamp for the frame collection above. It can be made in exactly the same look & feel and according to your wishes and choice of materials.