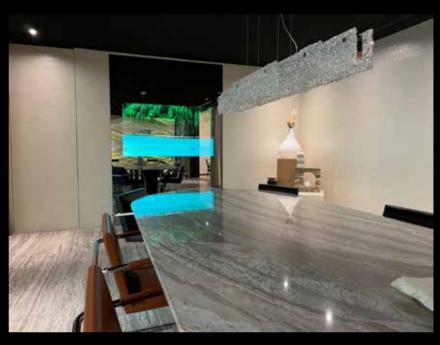

# GLASS

Oled Mirror TV has an exclusive glass collection consisting of high-tech components to achieve the best possible viewing for clients.

For the ultimate in design and viewing experience, Oled Mirror TV has developed its own specific glass collection. We produce our glass surfaces ourselves with the utmost precision and they are exclusively available through us. At Oled Mirror TV, we care about achieving the best result, by combin the highest glass clarity with the right design, we ensure the result is an integral part of the room.

With the customised coloured glass surfaces of Oled Mirror TV, you create a crystal-clear image in an elegant design that adds allure to any room in a home. It ensures perfect harmony between technology and design. Coloured glass from Oled Mirror TV is not just float glass, but extra clear glass, and it is available in nearly every RAL colour. When the TV is switched off, all that remains is the black image of the Oled TV. When switched on, it creates a beautiful image that is simply unprecedented.

Coloured glass is widely used for fireplaces, cinewalls, advertising collumns and walls for companies.

Our glass is available in various special tints and colours and the largest glass surfaces we supply are 3100 x 2100 mm. Oled Mirror TV works with the latest computer-controlled cutting machines and the latest CNC grinding, drilling and polishing machines.