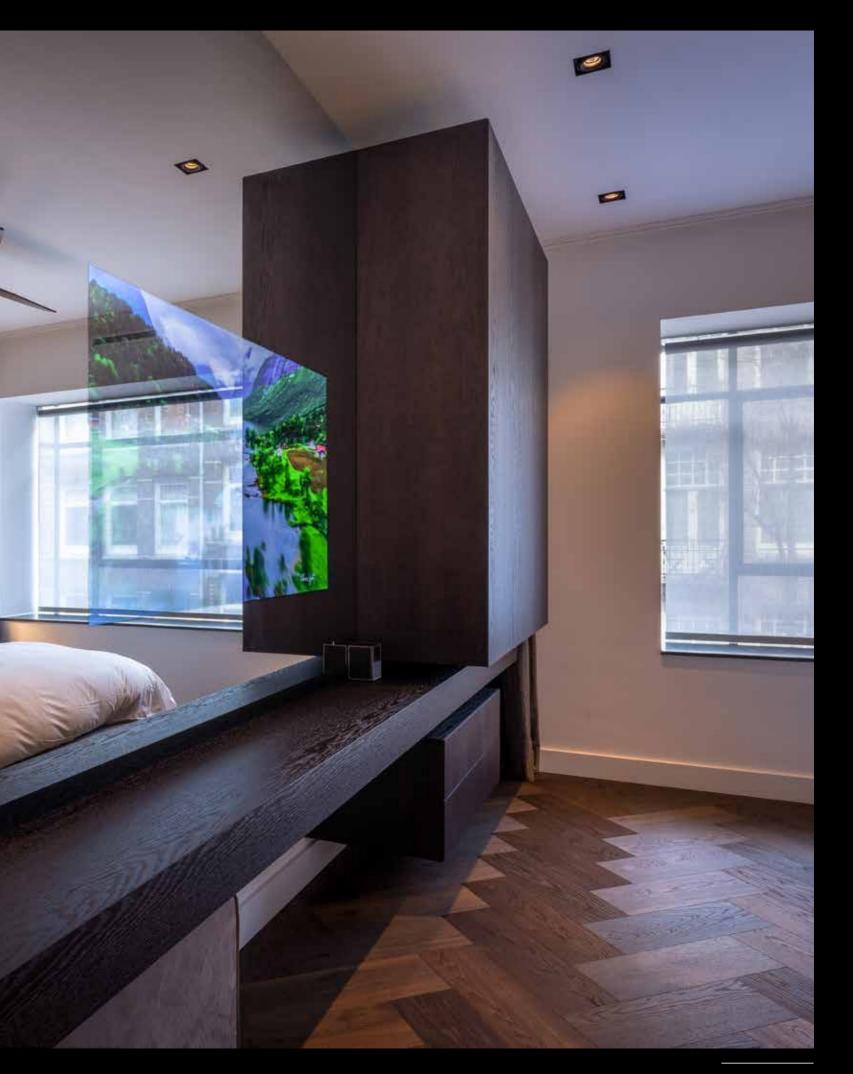

## **SECRET DIAMOND**

The Secret Diamond Mirror is a true-colour mirror (similar to what you may have at home in the bathroom) where we have removed the silver plating. We have replaced the part where the silver plating has been removed with a special thin sheet of glass. This glass sheet reflects. If the OLED is off, you will see about 15% of the OLED. This part also reflects. If you switch on the OLED, you have a beautiful image. The mirror is available with and without LED lighting.

# DIGITAL SIGNAGE – MIRROR

Oled Mirror TV has a strong opinion regarding the choice of mirrors for digital signage. We only recommend the Diamond Mirror

The Diamond Mirror is a normal mirror (like the bathroom mirror in your home) from which we have removed the silver plating from the place where the monitor is mounted. The mirror is made of clear glass, so that a perfectly clear image is realized without any loss of image quality.

Diamond Mirror

There is almost always too much artificial light or sunlight in a shop, showroom or commercial building. Many companies opt for a mirror where you cannot see the monitor if you turn it off. This is incomprehensible to us. The monitor must always be on. If the light is on in your company, the mirror TV must also be on. Compared to all other mirrors that Oled Mirror TV offers, the Diamond mirror does not have diffuse glass, but clear glass. Thus, artificial lighting or daylight in your company is not a problem. Our monitors are strong enough to display a very sharp and clear image in all circumstances.