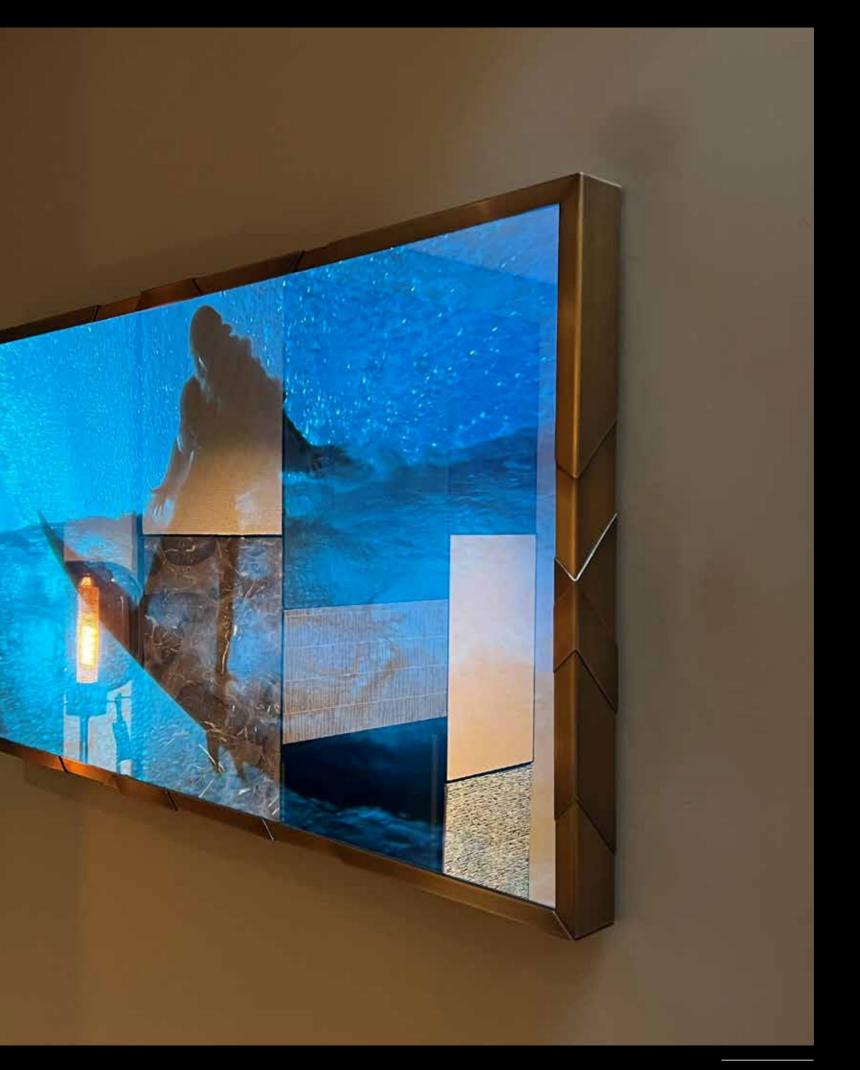

## LUXURY FRAMING

### TRANSFORM YOUR OLED INTO A STUNNING DESIGN TV.

The luxurious precious metal mirror frames can be equipped with a Secret Silver Mirror, Secret Silver Mirror Bright, Ultra Bright Glass or Cinema Glass (anti-reflection glass). The frames are specially designed for the Slim Design 4K, Slim Design 8K and the Hotel Slim Design 4K.

We have a beautiful collection of frames for almost all OLED models. We make frames for On- Wall and In- Wall installations. If you want a slim frame against the wall, choose the Slim Design 4K.

The Slim Design 4K models are extremely thin, so you can keep your frame nice and flat.

### MATERIALS

We have a beautiful collection of luxurious precious metal frames. These solid brass, bronze, nickel and gun-metal frames are made by hand, according to your wishes and choice of materials. Brushed, polished or both.

# REMY MEIJERS MIRROR TV

Visionary Design, design with a vision. This is the starting point at which product designer and interior architect Remy Meijers and Oled Mirror TV found each other. The result of their collaboration is an elegant, luxurious Mirror TV, which optimally reflects Remy's design vision.

#### THE FRAME

Perfection down to the last detail. This has become the hallmark of Remy's 25-year career. The Remy Meijers Mirror TV therefore closely matches his interior and product designs. The unique design features a double, seamlessly welded mirror frame, on which no seams are visible in the corners.

#### CUSTOMIZATION

Oled Mirror TV specializes in customization, making the product suitable for any space. The frame has a handmade liquid metal bronze layer, but it is also available in other metal finishes, depending on the interior style. A strip of luxurious leather, from the Dutch company Alphenberg Leather, has been applied between the frames, giving the design a warm appearance. This characteristic accent is available in different colours and types of leather. The application possibilities are also diverse. The Remy Meijers Mirror TV can be mounted on the wall or placed as a standalone in the room. In all cases, it is a graceful object in the interior. This is partly due to its dimensions. OLED TVs are already available with a thickness of 20 millimetres, so that the minimum thickness is only 45 millimetres.